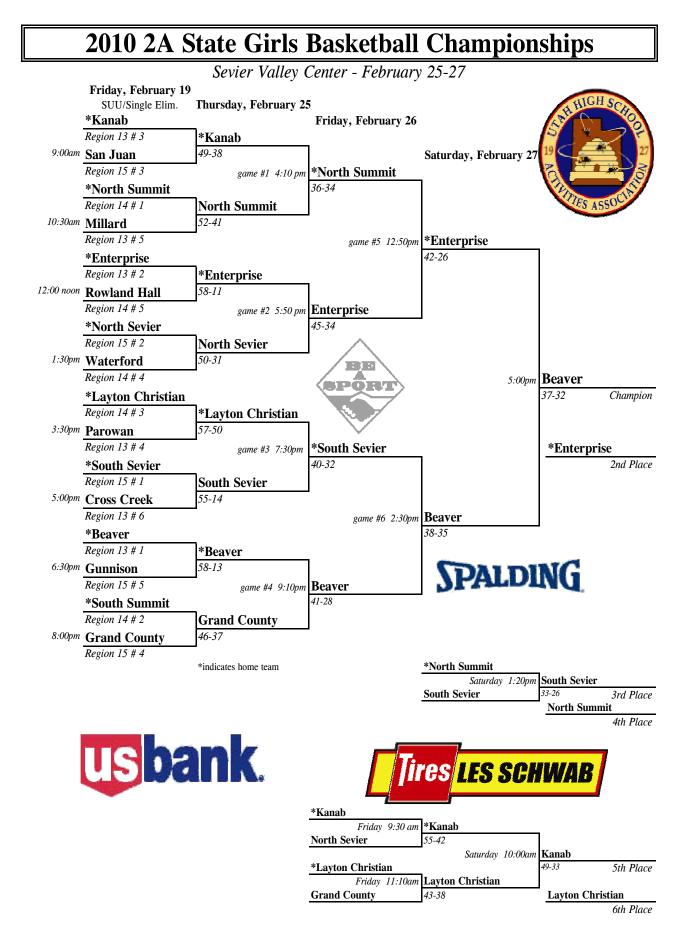

| Desert Hills    |
|                       |                       |                     |                                     | 6th Place       |
|                       |                       |                     |                                     |                 |
|                       |                       |                     |                                     |                 |

### **Basketball - Boys 4A**

### 2010 4A State Boys Basketball Championships

Home Schools and Weber State University, Ogden, Ut March 2 - 6







# **Basketball - Boys 5A**

### 2010 5A State Boys Basketball Championships

Home Schools and Weber State University, Ogden, Ut - March 2 - 6









# **Basketball - Girls 1A**



MOUNTAIN AMERICA

CREDIT UNION

# **Basketball - Girls 2A**





# **Basketball - Girls 3A**

2010 3A State Girls Basketball Championships



MOUNTAIN AMERICA

CREDIT UNION

# **Basketball - Girls 4A**

### **2010 4A State Girls Basketball Championships**

Home Schools and Salt Lake Community College Feb. 23 - 27

| Tuesday, Feb. 23<br>Home Schools 7:00pm | Thursday, February 2 | 5                   |                       | STAT HIGH SCROE |
|-----------------------------------------|----------------------|---------------------|-----------------------|-----------------|
| *Ding View                              | SLCC                 | Friday Fahmany 26   |                       | 19 27           |
| *Pine View<br>Region 9 #2               | *D' X/'.             | Friday, February 26 |                       |                 |
| 0