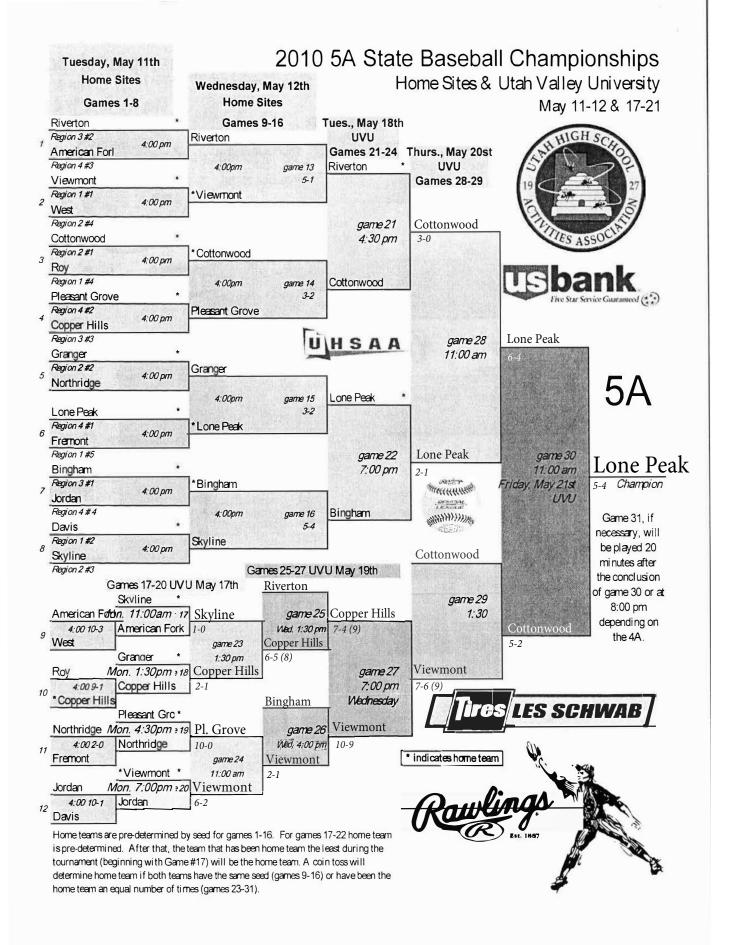

#### BASEBALL

2A 1st Place San Juan 2<sup>nd</sup> Place Parowan

3A

1<sup>st</sup> Place Juan Diego 2<sup>nd</sup> Place Canyon View

**4**A

1<sup>st</sup> Place Spanish Fork 2<sup>nd</sup> Place Springville

5A

1<sup>st</sup> Place Lone Peak 2<sup>nd</sup> Place Cottonwood