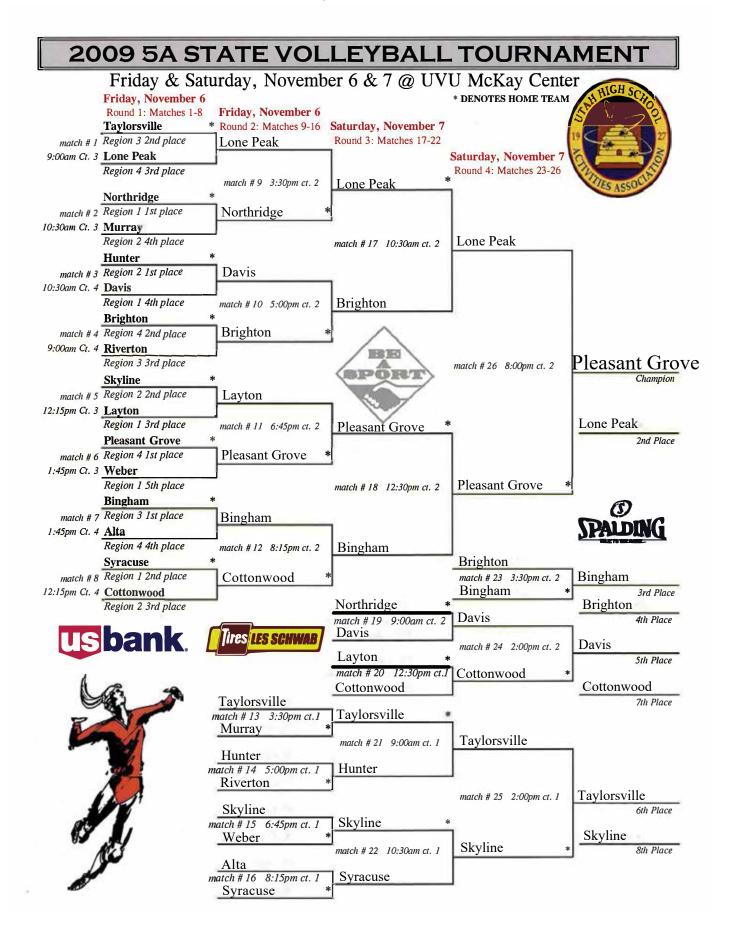

### <u>VOLLEYBALL CONT.</u> 5A

| 1st Place | Pleasant Grove |
|-----------|----------------|
| 2nd Place | Lone Peak      |
| 3rd Place | Bingham        |
| 4th Place | Brighton       |
| 5th Place | Davis          |
| 6th Place | Taylorsville   |