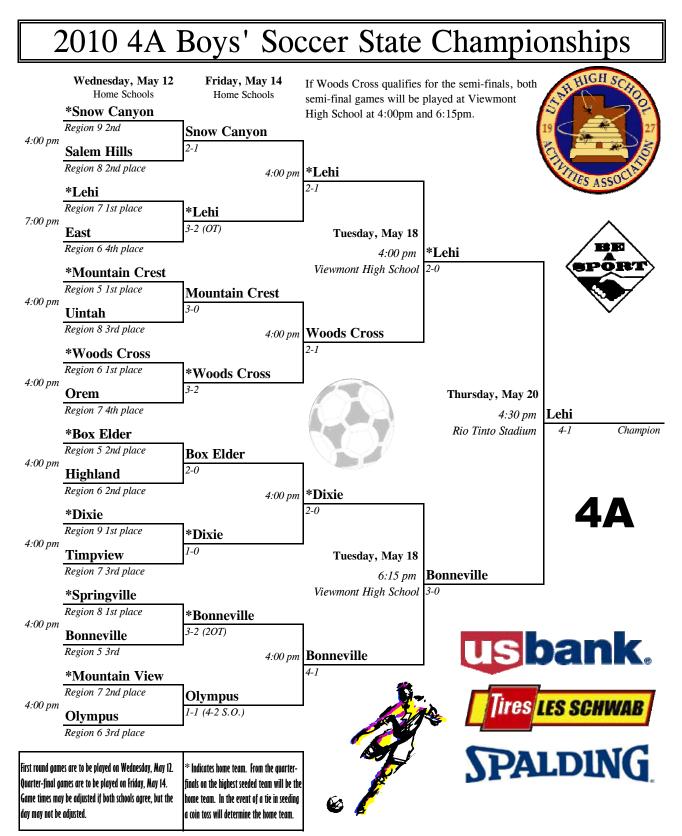

#### **BOYS SOCCER**

2A 1<sup>st</sup> Place Waterford 2<sup>nd</sup> Place Grand County

3A

1st Place Judge Memorial 2<sup>nd</sup> Place Wasatch

**4**A

5A

1<sup>st</sup> Place I ehi 2<sup>nd</sup> Place Bonneville

1<sup>st</sup> Place Davis 2<sup>nd</sup> Place Fremont