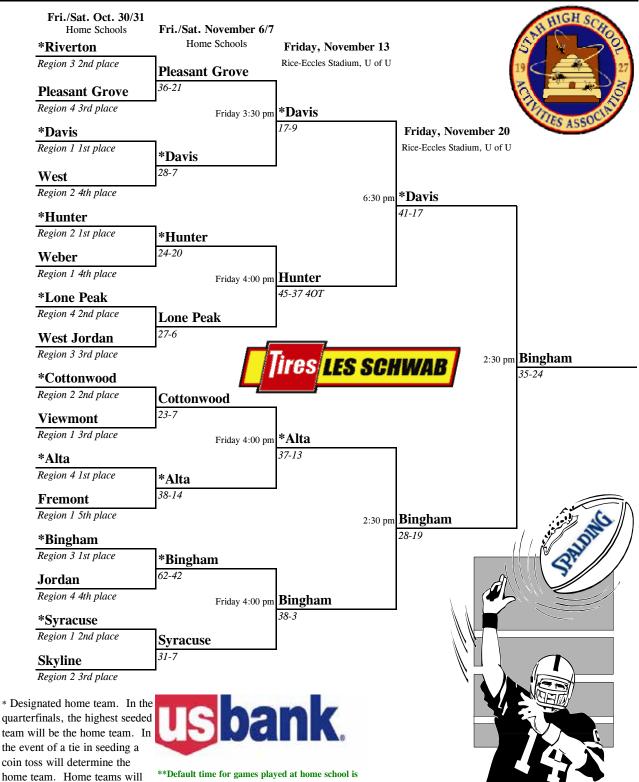

| 1st        | Bingham   |  |
| 2nd        | Hillcrest |  |
| 3rd        | Lone Peak |  |
| 4th        | Brighton  |  |
| 5th        | Hunter    |  |



# Football - 1A







# Football - 2A

### 2009 2A State Football Championships





# Football - 3A

### 2009 3A State Football Championships





# Football - 4A

### 2009 4A State Football Championships



but not both. For Region 9 #2 to qualify, that school must finish in \*\*Default time for games played at home school is 2nd place (host home game) or 3rd place (road game) in the split region. If Region 9 #2 does not qualify, then Region 5 #4 will qualify and play Region 8 #1.

Saturday at 1:00 pm. See page 25 of year book for approved protocol for changing time or date!



# Football - 5A

### 2009 5A State Football Championships



\*\*Default time for games played at home school is Saturday at 1:00 pm. See page 25 of year book for approved protocol for changing time or date!



wear dark jerseys.

# Golf - Boys 1A (Spring)

### 2010 Boys 1A Golf Championship

May 11 & 12, 2010 Oquirrh Hills Golf Course

#### <u>Team Scores</u>

| 1st | Milford                | 705 |
|-----|------------------------|-----|
| 2nd | Intermounain Christian | 713 |
| 3rd | St. Joseph             | 739 |
| 4th | Rich                   | 752 |
| 5th | Duchesne               | 793 |
| 6th | Panguitch              | 819 |

#### **Individual Scores**

| Medalist | Wes Poulson                             | 160 - Intermountain Christian |
|----------|-----------------------------------------|-------------------------------|
| T-2nd    | Caden