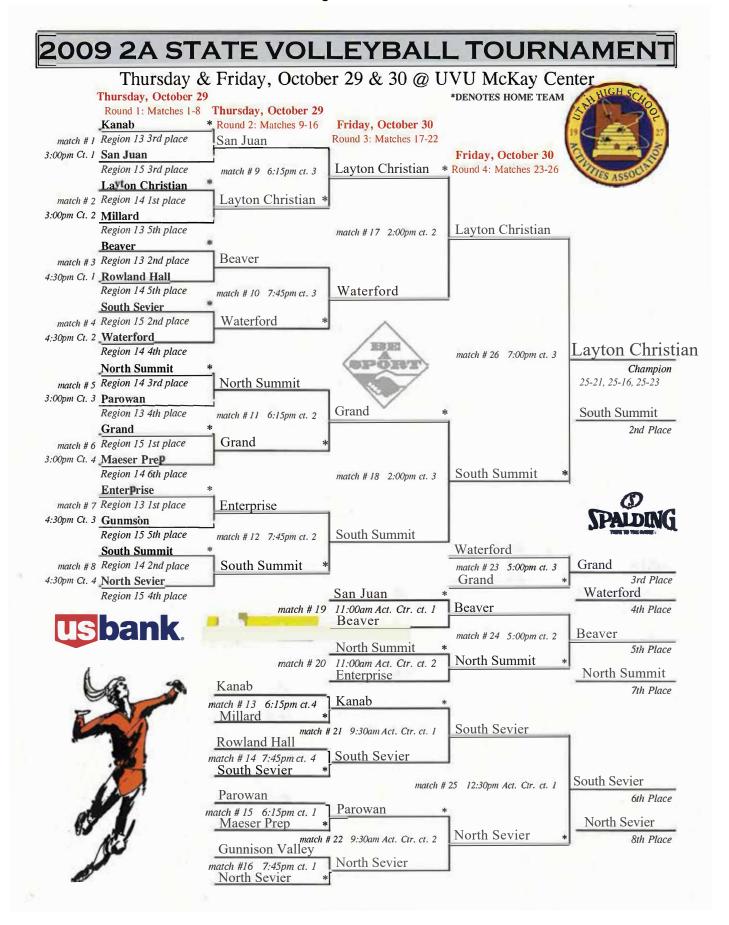

| 30.333 |
| 9.    | Northridge HS                  | 24     |
| 10.   | Hillcrest HS                   | 25.5   |
| 11.   | Copper Hills HS                | 20     |
| 12.   | Roy HS                         | 19.333 |
| 13.   | Bingham HS                     | 18.333 |
| 14.   | Alta HS                        | 18     |
| 15.   | West HS                        | 11     |
| 16.   | Layton HS                      | 9      |
| 17.   | Pleasant Grove HS              | 8      |
| 18.   | Skyline HS                     | 7      |
| 19.   | West Jordan HS                 | 6      |
| 20.   | Fremont HS                     | 3      |
| 21.   | Clearfield HS                  | 2      |
|       |                                |        |



# Volleyball - 1A





## Volleyball - 2A





## Volleyball - 3A





## Volleyball - 4A





## Volleyball - 5A





## Wrestling

### **1A**

| 1. Altamont   | 223 |
|---------------|-----|
| 2. Monticello | 169 |
| 3. Rich       | 115 |

### **3**A

| 1. Delta        | 163.5 |
|-----------------|-------|
| 2. Wasatch      | 93    |
| 3. Morgan       | 88.5  |
| 4. Hurricane    | 67    |
| 5. Canyon View  | 65    |
| 6. Carbon       | 51.5  |
| 7. Desert Hills | 43.5  |
| 8. Juab         | 42.5  |
| 9. Bear River   | 40    |
| 10. Cedar       | 38.5  |
|                 |       |

#### **3A WRESTLING**

Team scores 1, Delta 163.5; 2, Wasatch, 93; 3, Morgan 88.5; 4, Hurricane 67: 5, Canyon View 65; 6, Carbon 51.5; 7, Desert Hills 43.5; 8, Juab 42.5; 9, Bear River 40; 10, Cedar 38.5.

Individual Semifinal Placers 103 – Gerritt Bra