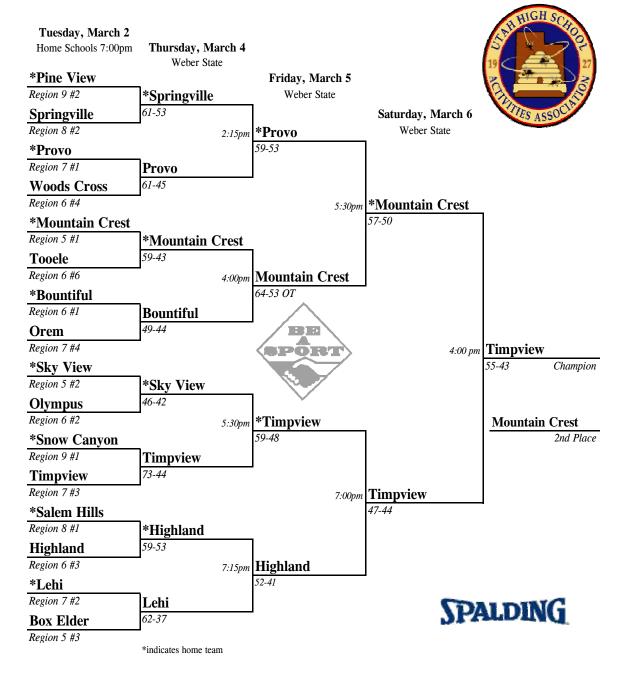

|
|                       |                       | Friday 5:50pm       | Desert Hills                        | 51111111        |
|                       |                       | Desert Hills        | 46-45                               | Desert Hills    |
|                       |                       |                     |                                     | 6th Place       |
|                       |                       |                     |                                     |                 |
|                       |                       |                     |                                     |                 |

### **Basketball - Boys 4A**

### 2010 4A State Boys Basketball Championships

Home Schools and Weber State University, Ogden, Ut March 2 - 6







# **Basketball - Boys 5A**

### 2010 5A State Boys Basketball Championships

Home Schools and Weber State University, Ogden, Ut - March 2 - 6









# **Basketball - Girls 1A**



MOUNTAIN AMERICA

CREDIT UNION

# **Basketball - Girls 2A**





# **Basketball - Girls 3A**

2010 3A State Girls Basketball Championships



MOUNTAIN AMERICA

CREDIT UNION

# **Basketball - Girls 4A**

### **2010 4A State Girls Basketball Championships**

Home Schools and Salt Lake Community College Feb. 23 - 27

| Tuesday, Feb. 23<br>Home Schools 7:00pm | Thursday, February 2 | 5                   |                       | STAT HIGH SCROE |
|-----------------------------------------|----------------------|---------------------|-----------------------|-----------------|
| *Ding View