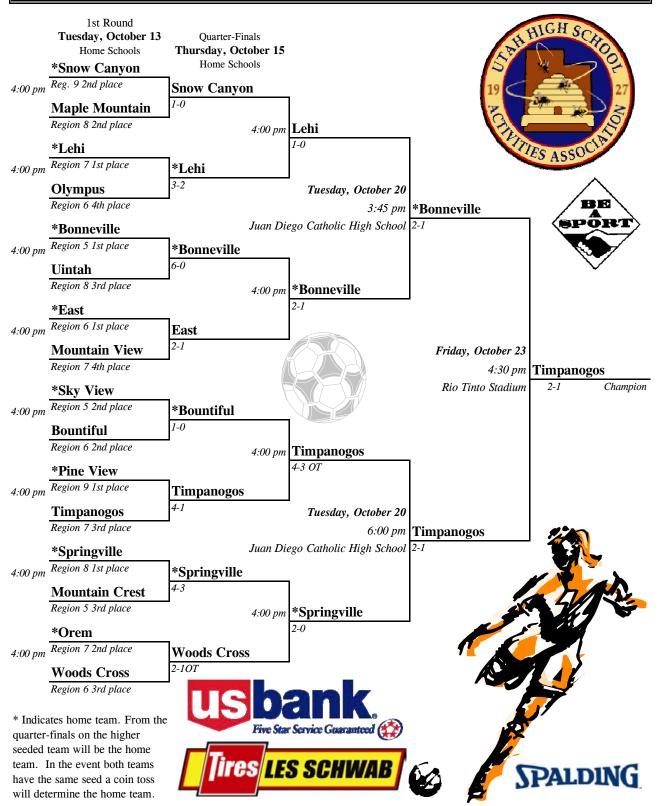

#### **BOYS SOCCER**

2A 1<sup>st</sup> Place Waterford 2<sup>nd</sup> Place Grand County

3A

1st Place Judge Memorial 2<sup>nd</sup> Place Wasatch

**4**A

5A

1<sup>st</sup> Place I ehi 2<sup>nd</sup> Place Bonneville

1<sup>st</sup> Place Davis 2<sup>nd</sup> Place Fremont