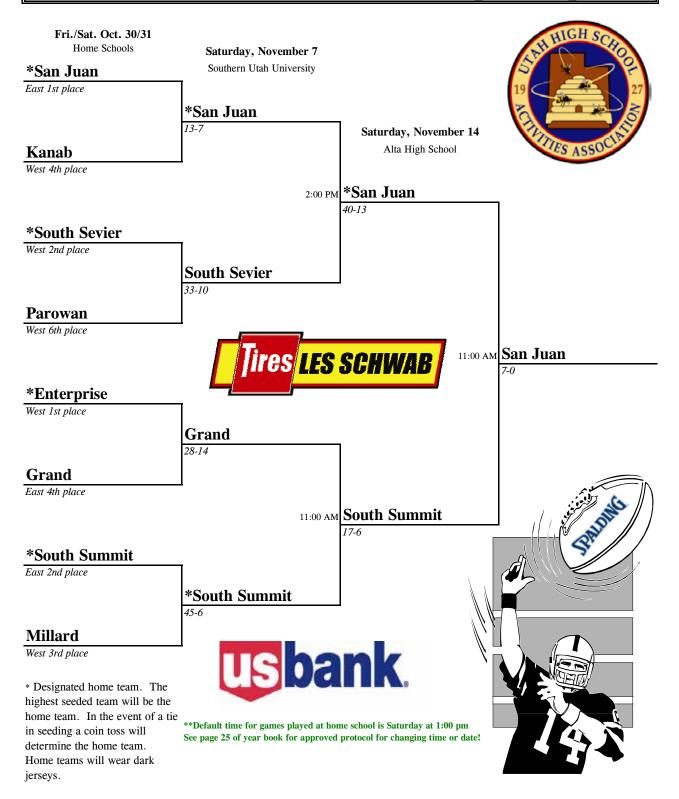

#### 2A

| San Juan     |  |  |
|--------------|--|--|
| South Summit |  |  |
|              |  |  |