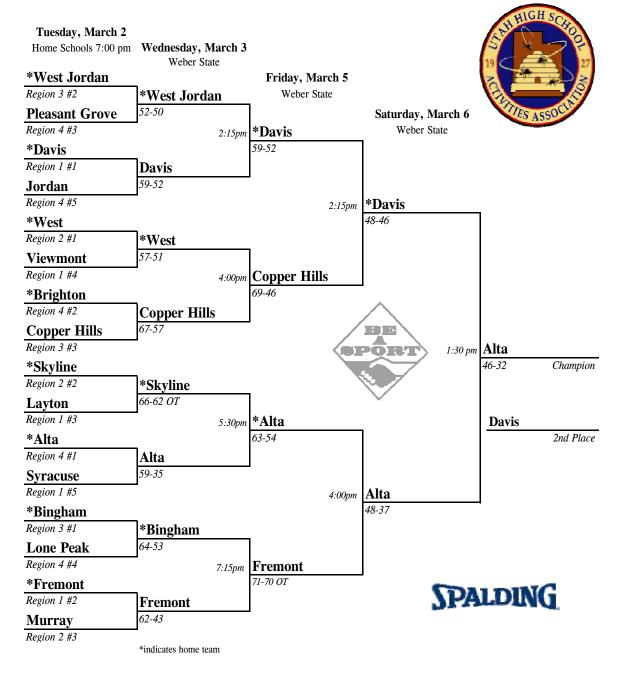

|                       | Desert Hills        | 46-45                               | Desert Hills    |
|                       |                       |                     |                                     | 6th Place       |
|                       |                       |                     |                                     |                 |
|                       |                       |                     |                                     |                 |

### **Basketball - Boys 4A**

### 2010 4A State Boys Basketball Championships

Home Schools and Weber State University, Ogden, Ut March 2 - 6







# **Basketball - Boys 5A**

### 2010 5A State Boys Basketball Championships

Home Schools and Weber State University, Ogden, Ut - March 2 - 6









# **Basketball - Girls 1A**



MOUNTAIN AMERICA

CREDIT UNION

# **Basketball - Girls 2A**





# **Basketball - Girls 3A**

2010 3A State Girls Basketball Championships



MOUNTAIN AMERICA

CREDIT UNION

# **Basketball - Girls 4A**

### **2010 4A State Girls Basketball Championships**

Home Schools and Salt Lake Community College Feb. 23 - 27

| Tuesday, Feb. 23<br>Home Schools 7:00pm | Thursday, February 2 | 5                   |                       | STAT HIGH SCROE |
|-----------------------------------------|----------------------|---------------------|-----------------------|-----------------|
| *Ding View                              | SLCC                 | Friday Fahmany 26   |                       | 19 27           |
| *Pine View<br>Region 9 #2               | *D' X/'.