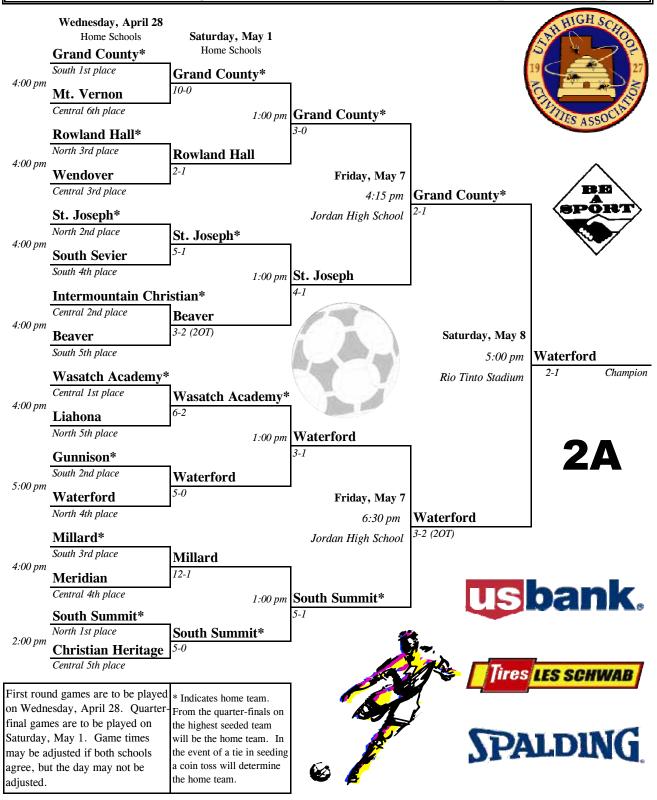

#### SOFTBALL

2A 1<sup>st</sup> Place 2<sup>nd</sup> Place Grand County South Summit

1<sup>st</sup> Place Bear River 2<sup>nd</sup> Place North Sanpete

Tooele

Bingham

Roy

Spanish Fork

4A

3A

1<sup>st</sup> Place 2<sup>nd</sup> Place

5A 1<sup>st</sup> Place 2<sup>nd</sup> Place **BOYS TENNIS** 