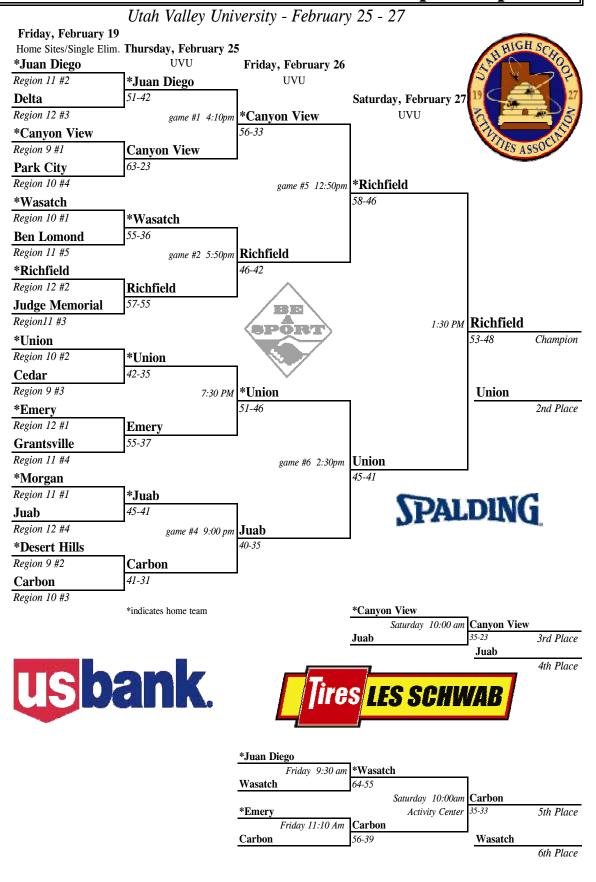

|                                     | 6th Place       |
|                       |                       |                     |                                     |                 |
|                       |                       |                     |                                     |                 |

### **Basketball - Boys 4A**

### 2010 4A State Boys Basketball Championships

Home Schools and Weber State University, Ogden, Ut March 2 - 6







# **Basketball - Boys 5A**

### 2010 5A State Boys Basketball Championships

Home Schools and Weber State University, Ogden, Ut - March 2 - 6









# **Basketball - Girls 1A**



MOUNTAIN AMERICA

CREDIT UNION

# **Basketball - Girls 2A**





# **Basketball - Girls 3A**

2010 3A State Girls Basketball Championships



MOUNTAIN AMERICA

CREDIT UNION

# **Basketball - Girls 4A**

### **2010 4A State Girls Basketball Championships**

Home Schools and Salt Lake Community College Feb. 23 - 27

| Tuesday, Feb. 23<br>Home Schools 7:00pm | Thursday, February 2 | 5                   |                       | STAT HIGH SCROE |
|-----------------------------------------|----------------------|---------------------|-----------------------|-----------------|
| *Ding View                              | SLCC                 | Friday Fahmany 26   |                       | 19 27           |
| *Pine View<br>Region 9 #2               | *D' X/'.             | Friday, February 26 |                       |                 |
| 0                                       | *Pine View           | SLCC                |