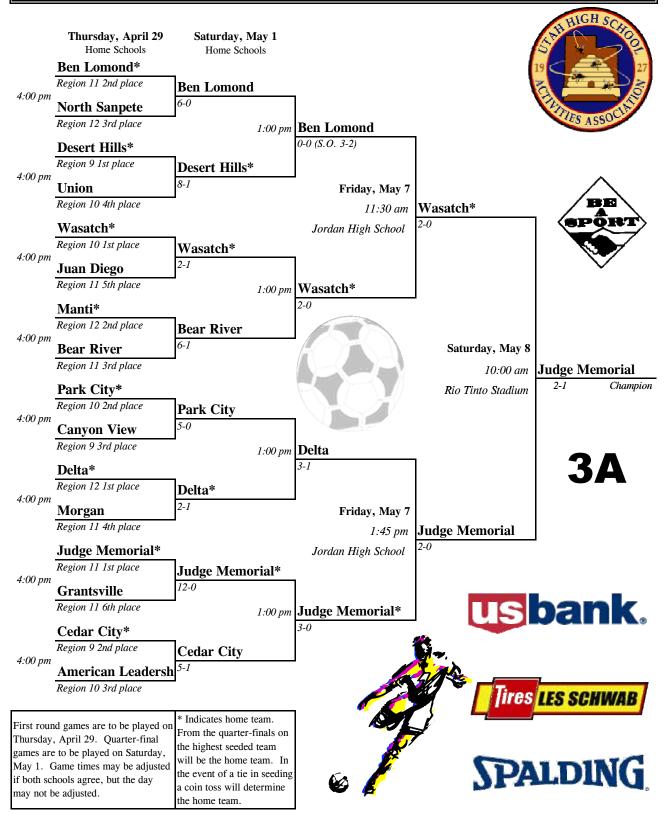

#### **BOYS SOCCER**

2A 1<sup>st</sup> Place Waterford 2<sup>nd</sup> Place Grand County

3A

1st Place Judge Memorial 2<sup>nd</sup> Place Wasatch

**4**A

5A

1<sup>st</sup> Place I ehi 2<sup>nd</sup> Place Bonneville

1<sup>st</sup> Place Davis 2<sup>nd</sup> Place Fremont