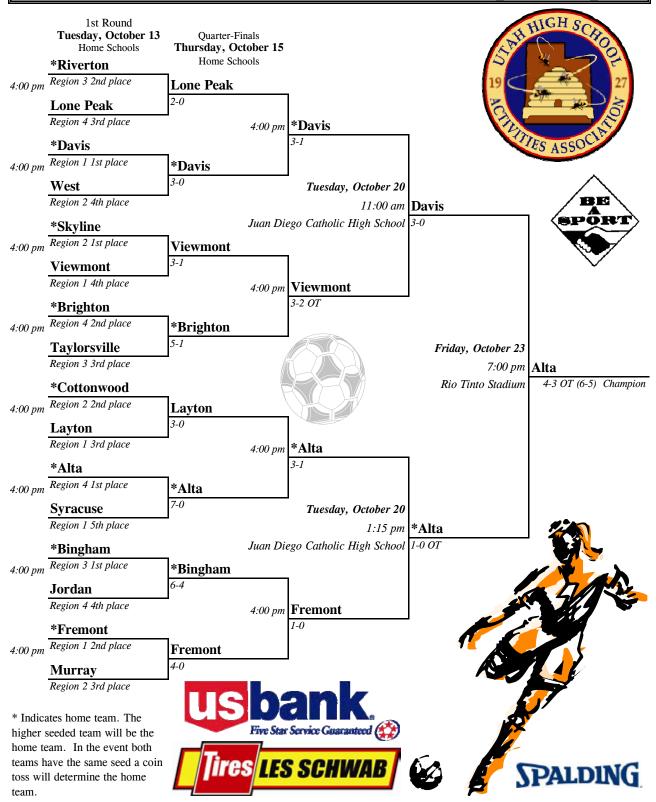

#### **BOYS SOCCER**

2A 1<sup>st</sup> Place Waterford 2<sup>nd</sup> Place Grand County

3A

1st Place Judge Memorial 2<sup>nd</sup> Place Wasatch

**4**A

5A

1<sup>st</sup> Place I ehi 2<sup>nd</sup> Place Bonneville

1<sup>st</sup> Place Davis 2<sup>nd</sup> Place Fremont