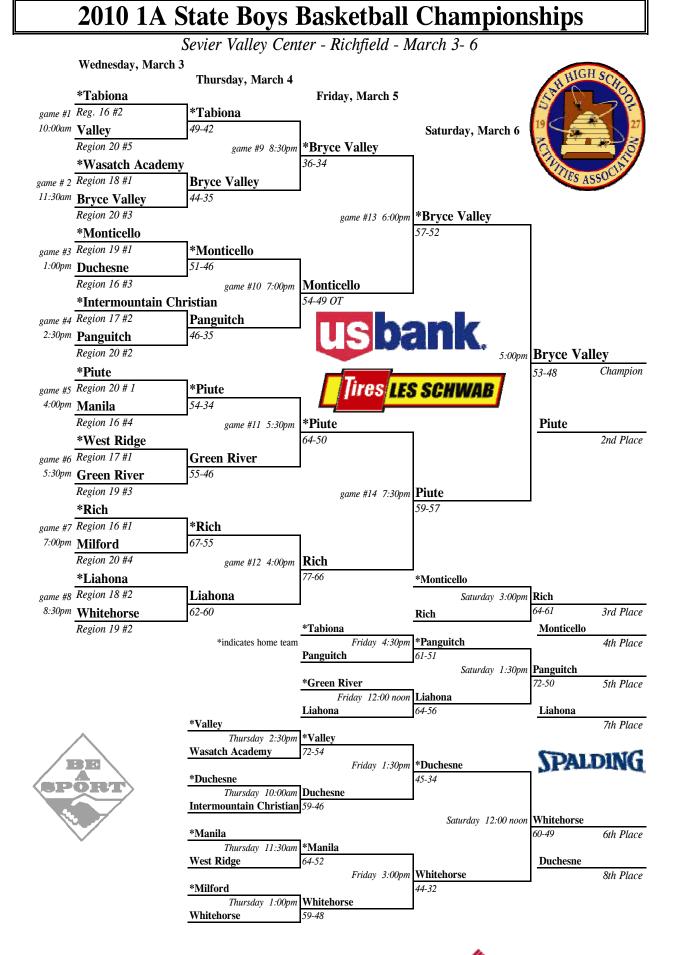

#### 1A 1<sup>st</sup> Place

2<sup>nd</sup> Place Piute 2A 1<sup>st</sup> Place South Summit 2<sup>nd</sup> Place Waterford