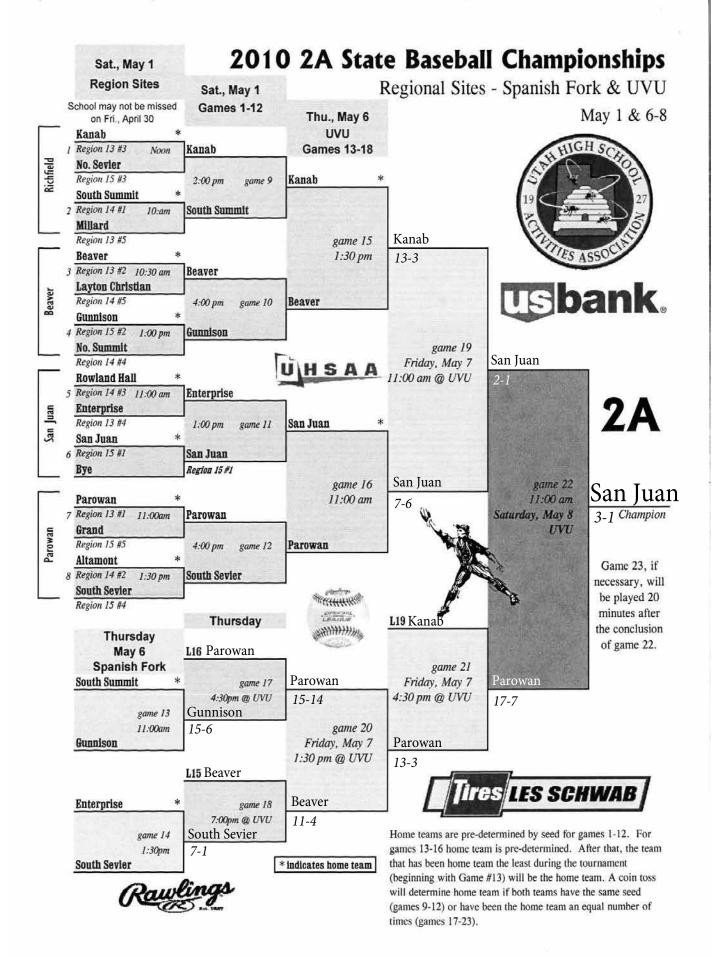

### Baseball - 2A

#### BASEBALL

2A 1st Place San Juan 2<sup>nd</sup> Place Parowan

3A

1<sup>st</sup> Place Juan Diego 2<sup>nd</sup> Place Canyon View

**4**A

1<sup>st</sup> Place Spanish Fork 2<sup>nd</sup> Place Springville