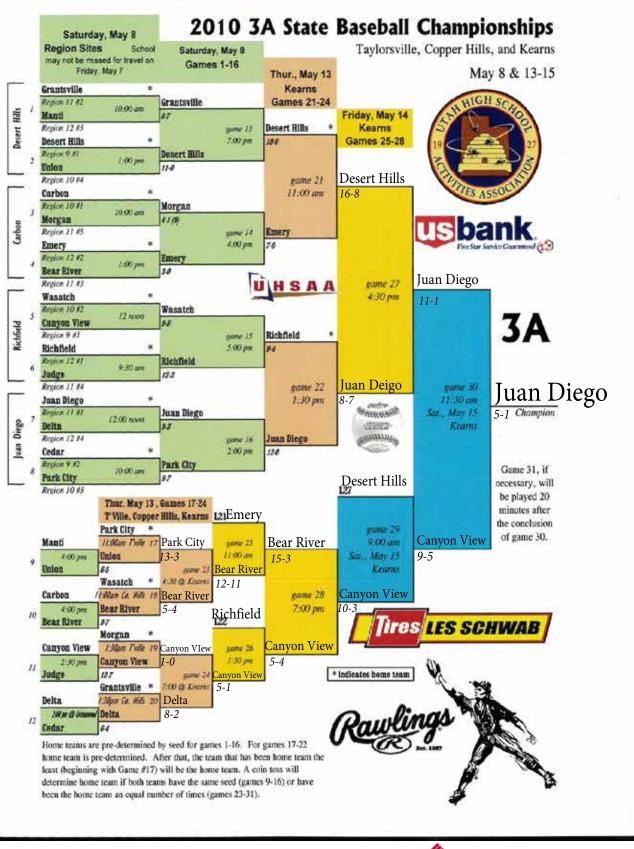

# Baseball - 3A

### 3A BOYS BASEBALL CHAMPIONSHIP 2010

### **3A BASEBALL TOURNAMENT BRACKET**

11

MOUNTAIN AMERICA

CREDIT UNION

#### BASEBALL

2A 1st Place San Juan 2<sup>nd</sup> Place Parowan

3A

1<sup>st</sup> Place Juan Diego 2<sup>nd</sup> Place Canyon View

**4**A

1<sup>st</sup> Place Spanish Fork 2<sup>nd</sup> Place Springville