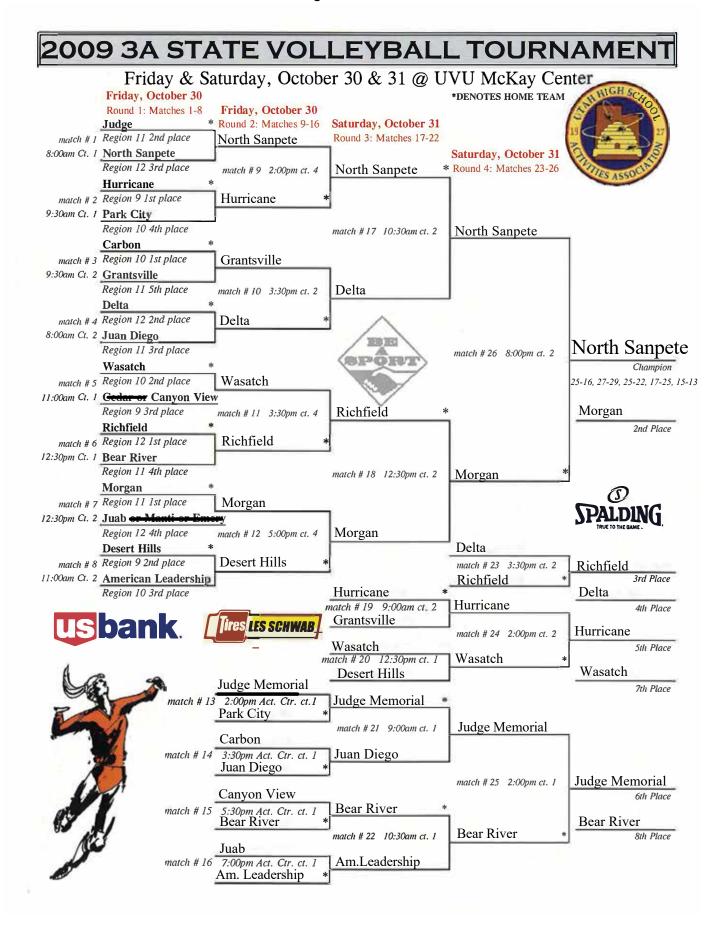

#### VOLLEYBALL

1 A1st PlacePanguitch2nd PlacePiute3rd PlaceRich4th PlaceAltamont5th PlaceMonticello6th PlaceDuchesne

#### 2A

1st Place 2nd Place 3rd Place 4th Place 5th Place 6th Place

#### 3A

1st Place 2nd Place 3rd Place 4th Place 5th Place 6th Place North Sanpete Morgan Richfield Delta Hurricane

Judge Memorial

Layton Christian

South Summit

Grand

Beaver

Waterford

South Sevier