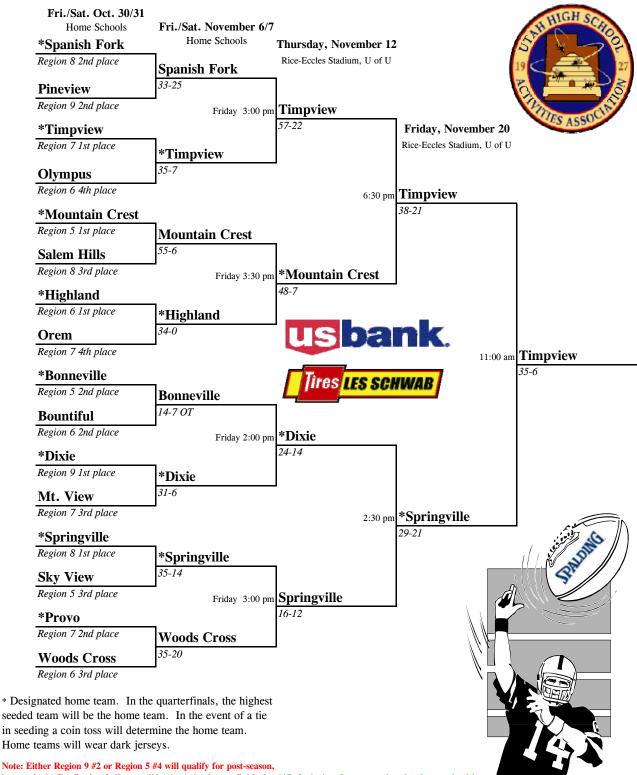

#### 4A

| 1st Place | Timpview    |  |  |
|-----------|-------------|--|--|
| 2nd Place | Springville |  |  |