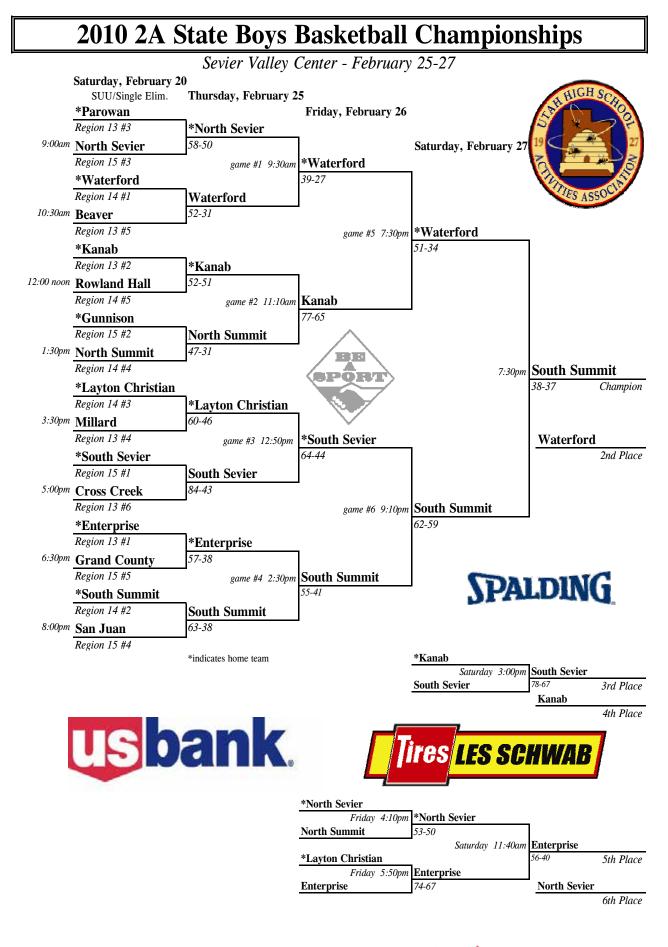

#### 1A 1<sup>st</sup> Place

2<sup>nd</sup> Place Piute 2A 1<sup>st</sup> Place South Summit 2<sup>nd</sup> Place Waterford