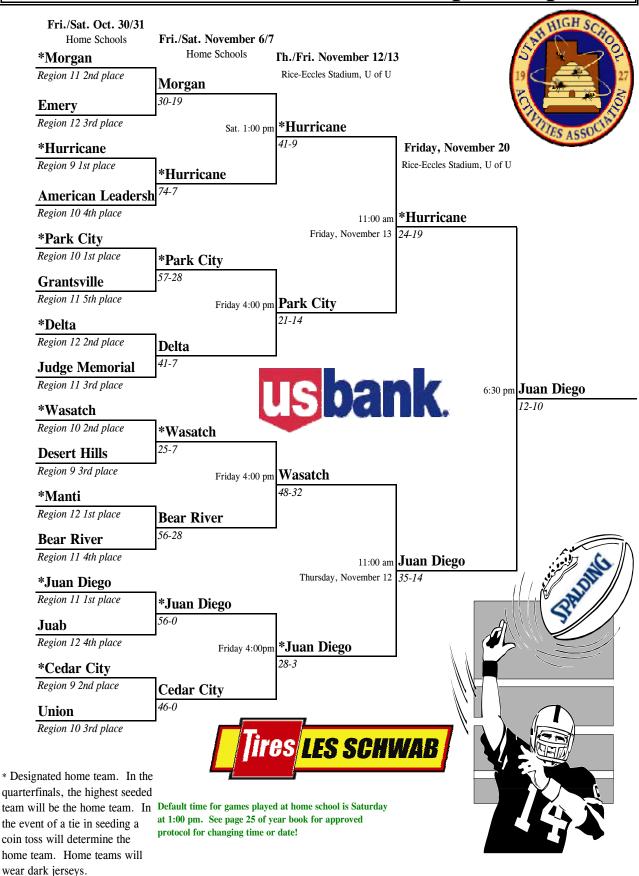

#### 3A

| 1st Place | Juan Diego |  |  |
|-----------|------------|--|--|
| 2nd Place | Hurricane  |  |  |