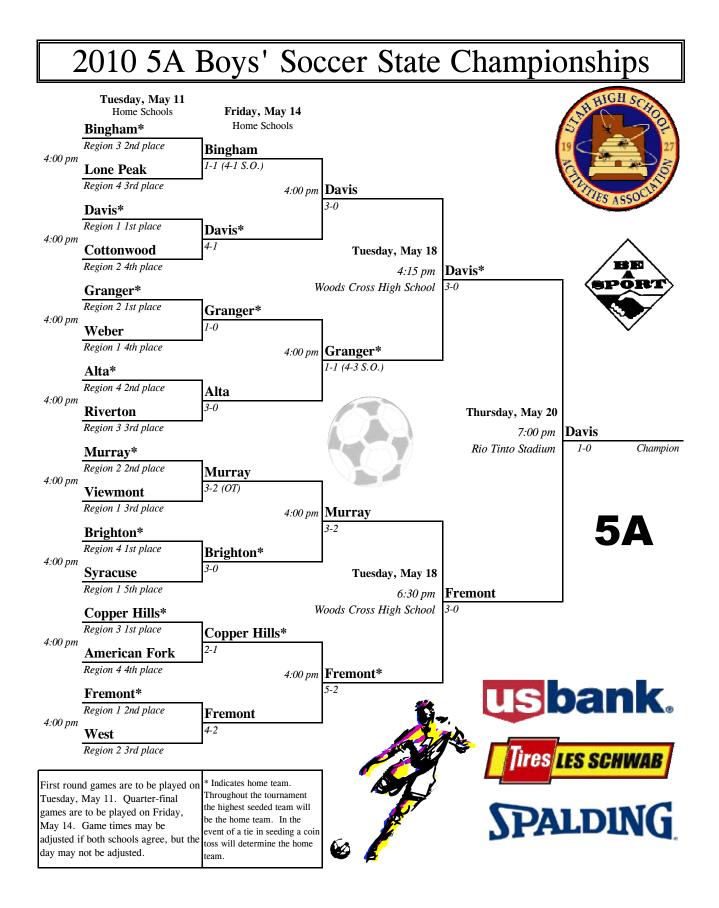

Slade      | 78 | - Taylorsville | 26th   | Jessica Cruse       | 69 | - Copper Hills  |
| T-14th | Kiki Collinsworth | 77 | - Brighton     | 27th   | Lydia Peterson      | 69 | - American Fork |
|        |                   |    |                |        |                     |    |                 |



## Soccer - Boys 2A

### 2010 2A Boys' Soccer State Championships





## Soccer - Boys 3A

### 2010 3A Boys' Soccer State Championships





# Soccer - Boys 4A



\*\*Note: Either Region 9 #2 or Region 5 #4 will qualify but not both. For Region 9 #2 to qualify, that school must finish no lower than 3rd place in the Region among all teams both 3A and 4A. If Region 9 #2 places 2nd they will host the first round game; if they place 3rd they will play at Region 8 #1.



## Soccer - Boys 5A





## **Soccer - Girls 2A**

### 2009 2A Girls' Soccer State Championships





# Soccer - Girls 3A

### 2009 3A Girls' Soccer State Championships





# Soccer - Girls 4A

## 2009 4A Girls' Soccer State Championships





# **Soccer - Girls 5A**

## 2009 5A Girls' Soccer State Championships





# Softball - 2A

### 2010 2A State Softball Championships

|    | Thursday                 | -                                       |                   |                  | т                   |                | @ Spanish For    |                   |
|----|--------------------------|-----------------------------------------|-------------------|------------------|---------------------|----------------|------------------|-------------------|
|    | Games                    | s 1-16