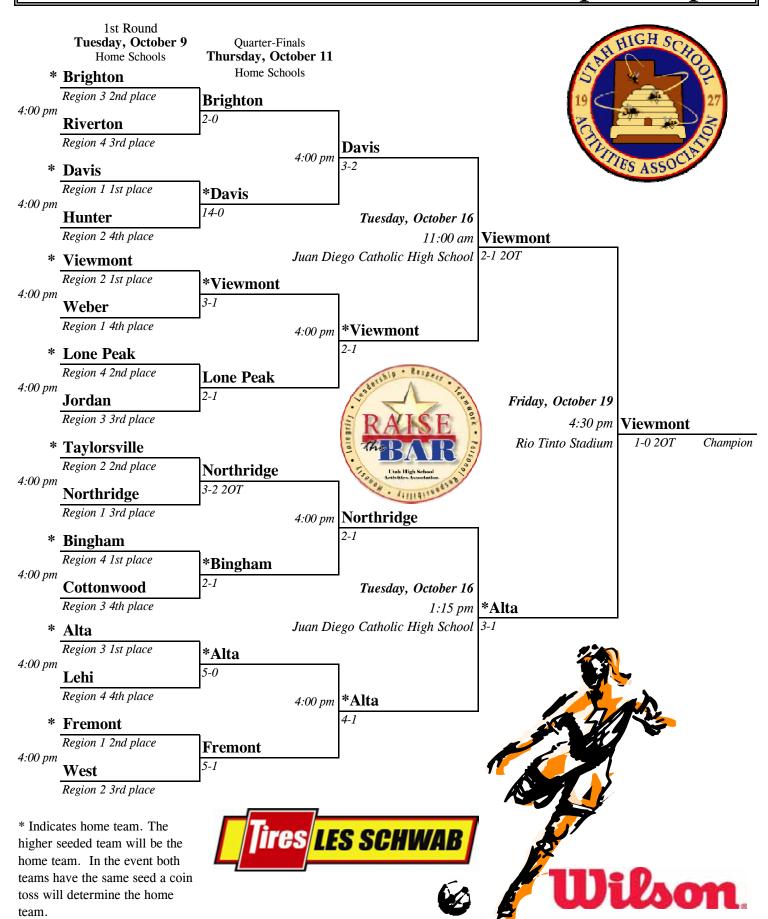

|          |      |           |
| ABBY                 | TAYLOR            | AMERICAN FORK                  | 90                  | 72         | 72       |      |           |
| DAYANA<br>BRYNN      | PORTILA<br>HILL   | AMERICAN FORK<br>AMERICAN FORK | 102<br>99           | 60         | 72<br>70 |      |           |
| AVERY                | SMITH             | AMERICAN FORK                  | 97                  | 65         | 65       |      |           |
|                      |                   |                                |                     |            |          |      |           |

# 2012 2A Girls' Soccer State Championships



# 2012 3A Girls' Soccer State Championships



# 2012 4A Girls' Soccer State Championships



# 2012 5A Girls' Soccer State Championships





1/2



1/2



1/2



# 2013 State 2A Softball Tournament Revised 4-15



determine home team if both teams have the same seed (games 1-16) or have been

the home team an equal number of times (games 23-31).

# 2013 State 3A Softball Tournament



pre-determined by seed for games 1-16. For games 17-22 nome team is pre-determined. After that, the team that has been home team the least during the tournament (beginning with Game #17) will be the home team. A coin toss will determine home team if both teams have the same seed (games 1-16) or have been the home team an equal number of times (games 23-31).

# 2013 State 4A Softball Tournament



determine home team if both teams have the same seed (games 1-16) or have been

the home team an equal number of times (games 23-31).

# 2013 State 5