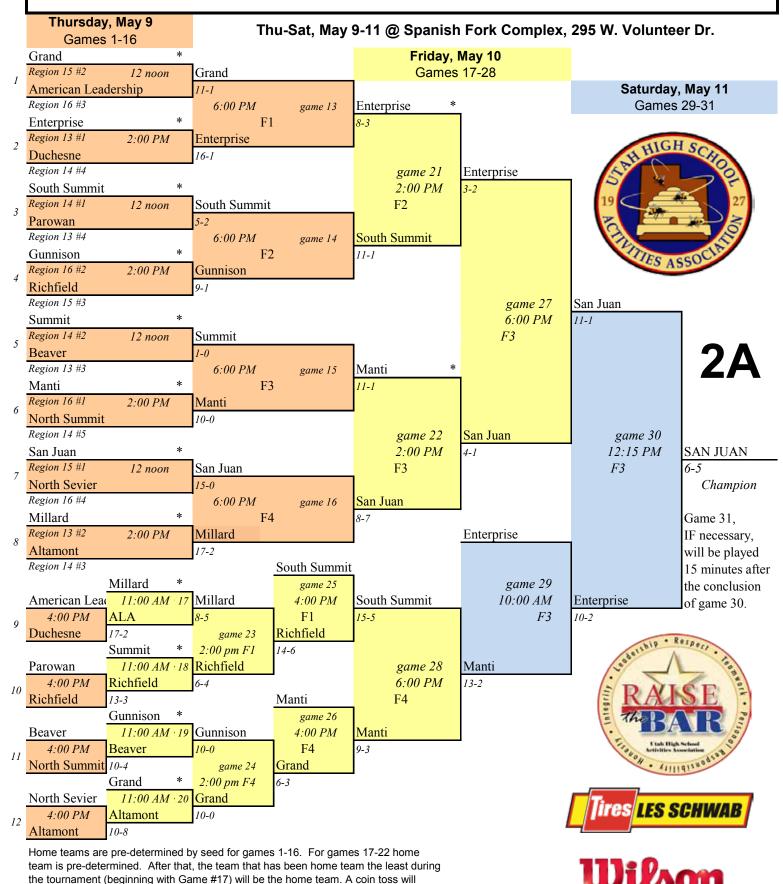

Home teams are pre-determined by seed for games 1-16. For games 17-22 home team is pre-determined. After that, the team that has been home team the least (beginning with Game #17) will be the home team. A coin toss will determine home team if both teams have the same seed (games 9-16) or have been the home team an equal number of times (games 23-31).

In the case of inclement weather, games will be played in the order they appear on the bracket.

Home teams are pre-determined by seed for games 1-16. For games 17-20, 23-24 home team is pre-determined. After that, the team that has been home team the least during the tournament (beginning with Game #17) will be the home team. A coin toss will determine home team if both teams have the same seed for games 9-16. A coin toss will determine home team for games 21, 22, 25+ if both teams have been the home team an equal number of times since game 17.

~In the case of inclement weather, games will be played in the order they appear on the bracket.

Home teams are pre-determined by seed for games 1-16. For games 17-20, 23-24 home team is pre-determined. After that, the team that has been home team the least during the tournament (beginning with Game #17) will be the home team. A coin toss will determine home team if both teams have the same seed for games 9-16. A coin toss will determine home team for games 21, 22, 25+ if both teams have been the home team an equal number of times since game 17.

In the case of inclement weather, games will be played in the order they appear on the bracket.