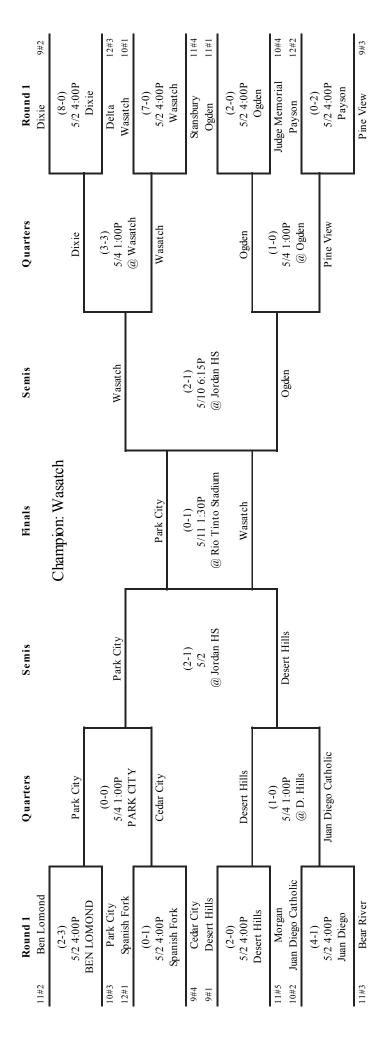

|      |           |
| ABBY                 | TAYLOR            | AMERICAN FORK                  | 90                  | 72         | 72       |      |           |
| DAYANA<br>BRYNN      | PORTILA<br>HILL   | AMERICAN FORK<br>AMERICAN FORK | 102<br>99           | 60         | 72<br>70 |      |           |
| AVERY                | SMITH             | AMERICAN FORK                  | 97                  | 65         | 65       |      |           |
|                      |                   |                                |                     |            |          |      |           |

# 2012 2A Girls' Soccer State Championships



# 2012 3A Girls' Soccer State Championships



# 2012 4A Girls' Soccer State Championships



# 2012 5A Girls' Soccer State Championships





1/2



1/2



1/2



# 2013 State 2A Softball Tournament Revised 4-15



determine home team if both teams have the same seed (games 1-16) or have been

the home team an equal number of times (games 23-31).

# 2013 State 3A Softball Tournament



pre-determined by seed for games 1-16. For games 17-22 nome team is pre-determined. After that, the team that has been home team the least during the tournament (beginning with Game #17) will be the home team. A coin toss will determine home team if both teams have the same seed (games 1-16) or have been the home team an equal number of times (games 23-31).

# 2013 State 4A Softball Tournament



determine home team if both teams have the same seed (games 1-16) or have been

the home team an equal number of times (games 23-31).

# 2013 State 5A Softball Tourn