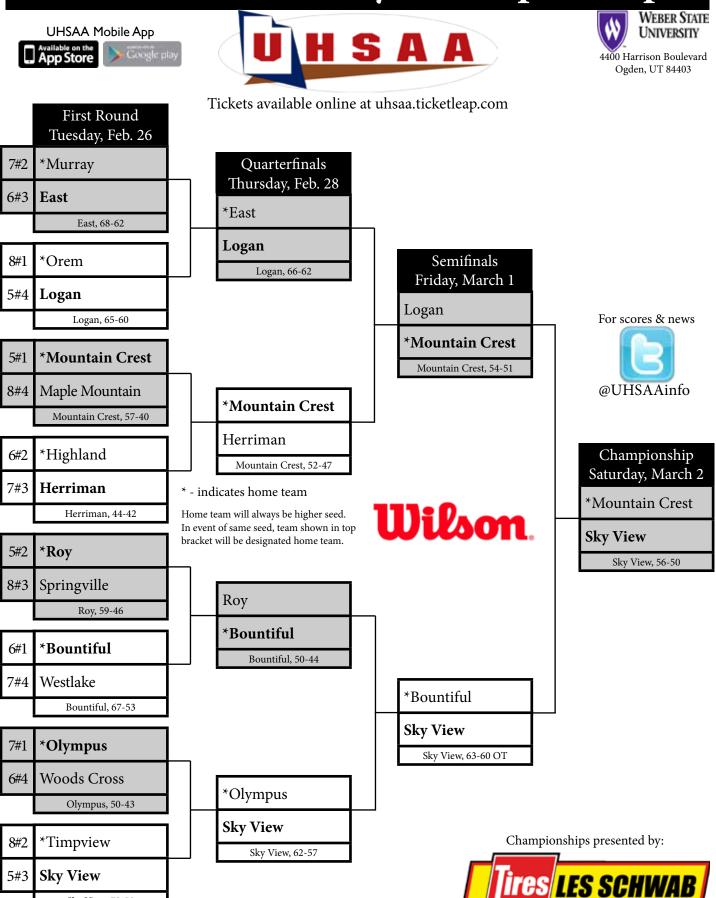

. After that, the team that has been home team the least during the tournament (beginning with Game #17) will be the home team. A coin toss will determine home team if both teams have the same seed for games 9-16. A coin toss will determine home team for games 21, 22, 25+ if both teams have been the home team an equal number of times since game 17.

In the case of inclement weather, games will be played in the order they appear on the bracket.

# 2013 UHSAA 1A Boys Championships



## **2013 UHSAA 2A Boys Championships**



Orem HS and Southern Utah University



Championships presented by:



# 2013 UHSAA 3A Boys Championships





Tickets available online at uhsaa.ticketleap.com



Championships presented by:



Download the UHSAA Mobile App





## **2013 UHSAA 4A Boys Championships**



Sky View, 78-58

# 2013 UHSAA 5A Boys Championships

UHSAA Mobile App



2#3

Viewmont

Viewmont, 56-43







res Les Schwab

Ogden, UT 84403 Tickets available online at uhsaa.ticketleap.com First Round Monday, Feb. 25 3#2 \*Alta Quarterfinals Wednesday, Feb. 27 Bingham 4#3 Alta Alta, 65-61 \*Weber \*Weber Semifinals 1#1 Alta, 49-43 Friday, March 1 2#4 West \*Alta For scores & news Weber, 68-39 American Fork \*Hunter 2#1 Alta, 38-31 1#4 Syracuse @UHSAAinfo Syracuse Syracuse, 53-36 \*American Fork \*American Fork 4#2 Championship American Fork, 41-37 Saturday, March 2 3#3 Iordan \* - indicates home team Alta Wilson American Fork, 51-47 Home team will always be higher seed. In event of same seed, team shown in top \*Lone Peak bracket will be designated home team. 2#2 \*Kearns Lone Peak, 7