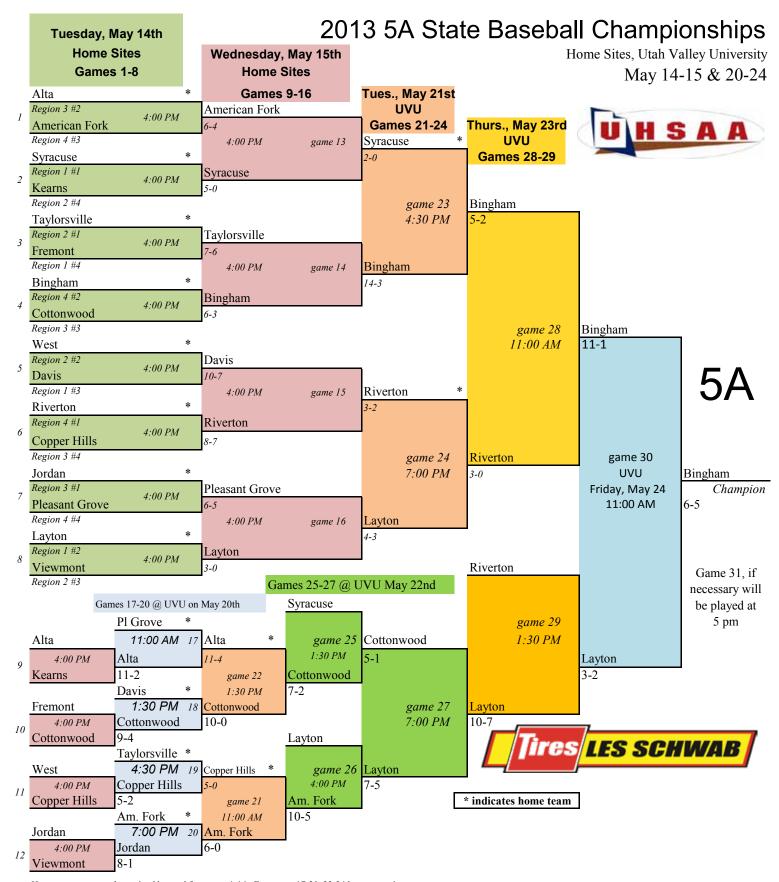

# 2013 UHSAA 5A Boys Championships

UHSAA Mobile App

2#3

Viewmont

Viewmont, 56-43

res Les Schwab

Ogden, UT 84403 Tickets available online at uhsaa.ticketleap.com First Round Monday, Feb. 25 3#2 \*Alta Quarterfinals Wednesday, Feb. 27 Bingham 4#3 Alta Alta, 65-61 \*Weber \*Weber Semifinals 1#1 Alta, 49-43 Friday, March 1 2#4 West \*Alta For scores & news Weber, 68-39 American Fork \*Hunter 2#1 Alta, 38-31 1#4 Syracuse @UHSAAinfo Syracuse Syracuse, 53-36 \*American Fork \*American Fork 4#2 Championship American Fork, 41-37 Saturday, March 2 3#3 Iordan \* - indicates home team Alta Wilson American Fork, 51-47 Home team will always be higher seed. In event of same seed, team shown in top \*Lone Peak bracket will be designated home team. 2#2 \*Kearns Lone Peak, 72-39 1#3 **Davis** Davis Davis, 56-43 \*Lone Peak \*Lone Peak 4#1 Lone Peak, 84-50 3#4 West Jordan \*Lone Peak Lone Peak, 90-53 **Brighton** \*Brighton 3#1 Lone Peak, 53-27 4#4 Pleasant Grove \*Brighton Brighton, 70-55 Viewmont \*Northridge Championships presented by: 1#2 Brighton, 69-58