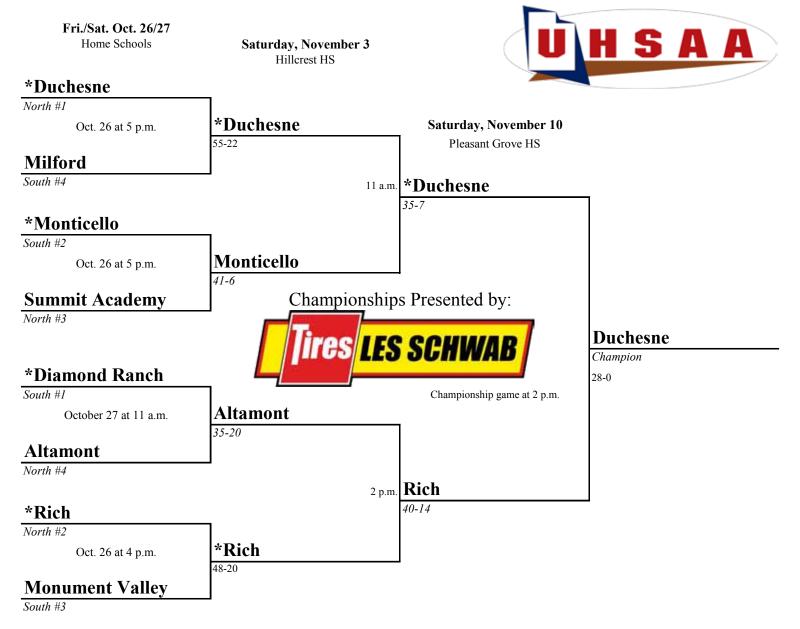

sup> | Copper Hills   |  |  |  |
| 2 <sup>nd</sup> | Bingham        |  |  |  |
| 3 <sup>rd</sup> | Syracuse       |  |  |  |
| 4 <sup>th</sup> | Pleasant Grove |  |  |  |
| 5 <sup>th</sup> | Hunter         |  |  |  |

|                 | 4A OVERALL     |
|-----------------|----------------|
| 1 <sup>st</sup> | Bountiful      |
| 2 <sup>nd</sup> | Hillcrest      |
| 3 <sup>rd</sup> | Maple Mountain |
| 4 <sup>th</sup> | Mountain Crest |
| 5 <sup>th</sup> | Bonneville     |

|                 | <b>5A OVERALL</b> |
|-----------------|-------------------|
| 1 <sup>st</sup> | Copper Hills      |
| 2 <sup>nd</sup> | Bingham           |
| 3 <sup>rd</sup> | Brighton          |
| 4 <sup>th</sup> | Lone Peak         |
| 5 <sup>th</sup> | Hunter            |

## 2012 1A State Football Championships



<sup>\*</sup> Designated home team. The highest seeded team will be the home team. In the event of a tie in seeding a coin toss will determine the home team. Home teams wear dark ierseys.

Default time for state tournament games played at home sites will be Friday at 5 p.m. except when at least one team is involved in a playoff game earlier in the week. In that instance, the default time is Saturday at 1 p.m.

North: Altamont, Duchesne, Layton Christian, Rich, Summit

South: Diamond Ranch, Milford, Monticello, Monument Valley, Whitehorse

For standings and stats:

Facebook | Twitter | Tickets





Android App:
Google play

iPhone and iPad App:
Available on the
App Store

## 2012 2A State Football Championships



<sup>\*</sup> Designated home team. The highest seeded team will be the hom