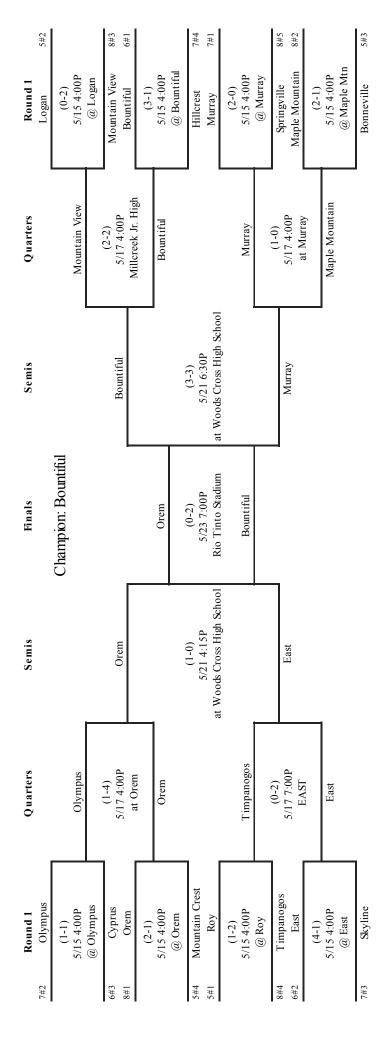

|          |      |           |
| ABBY                 | TAYLOR            | AMERICAN FORK                  | 90                  | 72         | 72       |      |           |
| DAYANA<br>BRYNN      | PORTILA<br>HILL   | AMERICAN FORK<br>AMERICAN FORK | 102<br>99           | 60         | 72<br>70 |      |           |
| AVERY                | SMITH             | AMERICAN FORK                  | 97                  | 65         | 65       |      |           |
|                      |                   |                                |                     |            |          |      |           |

# 2012 2A Girls' Soccer State Championships



# 2012 3A Girls' Soccer State Championships



# 2012 4A Girls' Soccer State Championships



# 2012 5A Girls' Soccer State Championships





1/2



1/2



1/2



# 2013 State 2A Softball Tournament Revised 4-15



determine home team if both teams have the same seed (games 1-16) or have been

the home team an equal number of times (games 23-31).

# 2013 State 3A Softball Tournament



pre-determined by seed for games 1-16. For games 17-22 nome team is pre-determined. After that, the team that has been home team the least during the tournament (beginning with Game #17) will be the home team. A coin toss will determine home team if both teams have the same seed (games 1-16) or have been the home team an equal number of times (games 23-31).

# 2013 State 4A Softball Tournament



determine home team if both teams have the same seed (games 1-16) or have been

the home team an equal number of times (games 23-31).

# 2013 State 5A Softbal