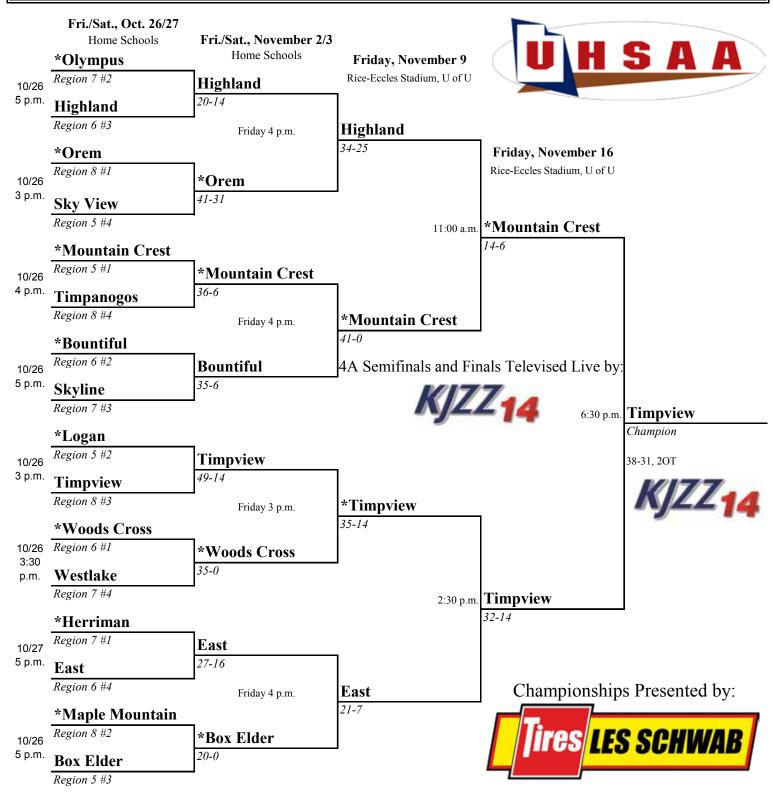

Saturday at 1 p.m.

North: ALA, Emery, Gunnison, Manti, Millard, North Sevier, North Summit, South Summit South: Beaver, Enterprise, Grand, Kanab, Parowan, Richfield, San Juan, South Sevier

For standings and stats:









## 2012 3A State Football Championships



<sup>\*</sup> Designated home team. In the quartertinals, the highest seeded team will be the home team. In the event of a tie in seeding a coin toss will determine the home team. Home teams wear dark jerseys.

TBA - Default time for state tournament games played at home sites will be Friday at 5 p.m. except when at least one team is involved in a playoff game earlier in the week. In that instance, the default time is Saturday at 1 p.m.











Android App:



iPhone and iPad App:

## 2012 4A State Football Championships



\* Designated home team. In the quarterfinals, the highest seeded team will be the home team. In the event of a fie in seeding a coin toss will determine the home team. Home teams wear dark jerseys.

TBA - Default time for state tournament games played at home sites will be Friday at 5 p.m. except when at least one team is involved in a playoff game earlier in the week. In that instance, the default time is Saturday at 1 p.m.

For standings and stats

Facebook | Twitter | Tickets

Android App:

iPhone and iPad App:











## 2012 5A State Football Championships



<sup>\*</sup> Designated home team. In the quartertinals, the highest seeded team will be the home team. In the event of a tie in seeding a coin toss will determine the home team. Home teams wear dark jerseys.

TBA - Defaul