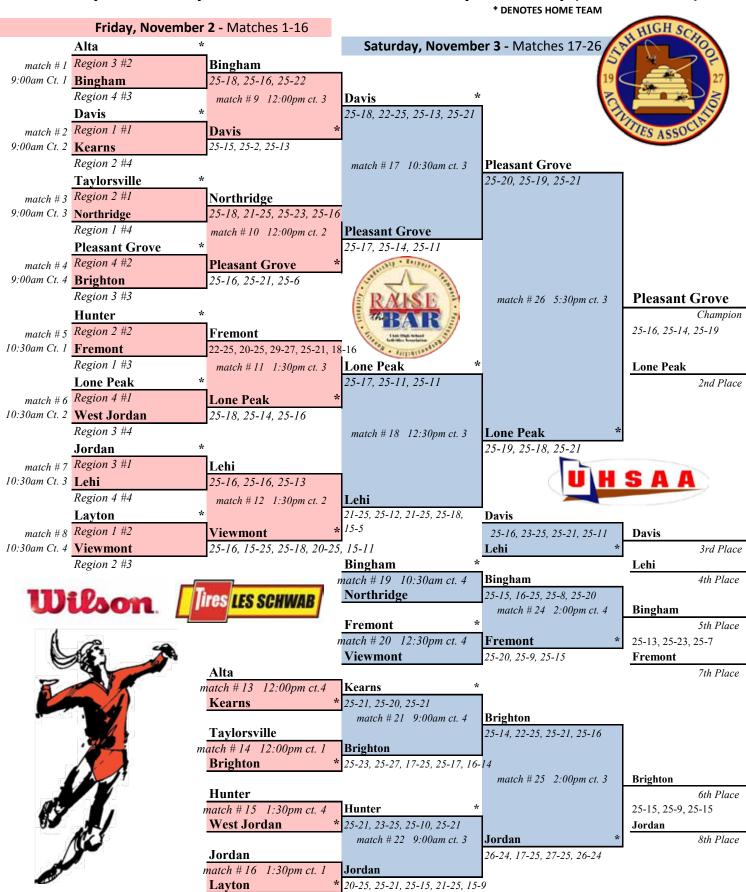

# 2013 UHSAA 5A Boys Championships

UHSAA Mobile App

2#3

Viewmont

Viewmont, 56-43

res Les Schwab

Ogden, UT 84403 Tickets available online at uhsaa.ticketleap.com First Round Monday, Feb. 25 3#2 \*Alta Quarterfinals Wednesday, Feb. 27 Bingham 4#3 Alta Alta, 65-61 \*Weber \*Weber Semifinals 1#1 Alta, 49-43 Friday, March 1 2#4 West \*Alta For scores & news Weber, 68-39 American Fork \*Hunter 2#1 Alta, 38-31 1#4 Syracuse @UHSAAinfo Syracuse Syracuse, 53-36 \*American Fork \*American Fork 4#2 Championship American Fork, 41-37 Saturday, March 2 3#3 Iordan \* - indicates home team Alta Wilson American Fork, 51-47 Home team will always be higher seed. In event of same seed, team shown in top \*Lone Peak bracket will be designated home team. 2#2 \*Kearns Lone Peak, 72-39 1#3 **Davis** Davis Davis, 56-43 \*Lone Peak \*Lone Peak 4#1 Lone Peak, 84-50 3#4 West Jordan \*Lone Peak Lone Peak, 90-53 **Brighton** \*Brighton 3#1 Lone Peak, 53-27 4#4 Pleasant Grove \*Brighton Brighton, 70-55 Viewmont \*Northridge Championships presented by: 1#2 Brighton, 69-58