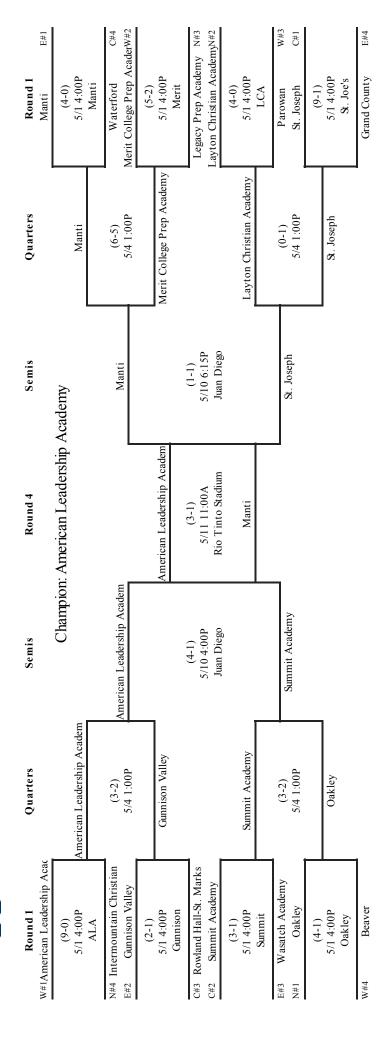

|           |
| ABBY                 | TAYLOR            | AMERICAN FORK                  | 90                  | 72         | 72       |      |           |
| DAYANA<br>BRYNN      | PORTILA<br>HILL   | AMERICAN FORK<br>AMERICAN FORK | 102<br>99           | 60         | 72<br>70 |      |           |
| AVERY                | SMITH             | AMERICAN FORK                  | 97                  | 65         | 65       |      |           |
|                      |                   |                                |                     |            |          |      |           |

# 2012 2A Girls' Soccer State Championships



# 2012 3A Girls' Soccer State Championships



# 2012 4A Girls' Soccer State Championships



# 2012 5A Girls' Soccer State Championships





1/2



1/2



1/2



# 2013 State 2A Softball Tournament Revised 4-15



determine home team if both teams have the same seed (games 1-16) or have been

the home team an equal number of times (games 23-31).

# 2013 State 3A Softball Tournament



pre-determined by seed for games 1-16. For games 17-22 nome team is pre-determined. After that, the team that has been home team the least during the tournament (beginning with Game #17) will be the home team. A coin toss will determine home team if both teams have the same seed (games 1-16) or have been the home team an equal number of times (games 23-31).

# 2013 State 4A Softball Tournament



determine home team if both teams have the same seed (games 1-16) or have been

the home team an equal number of times (games 23-31).

# 2013 State 5A Softball Tournament