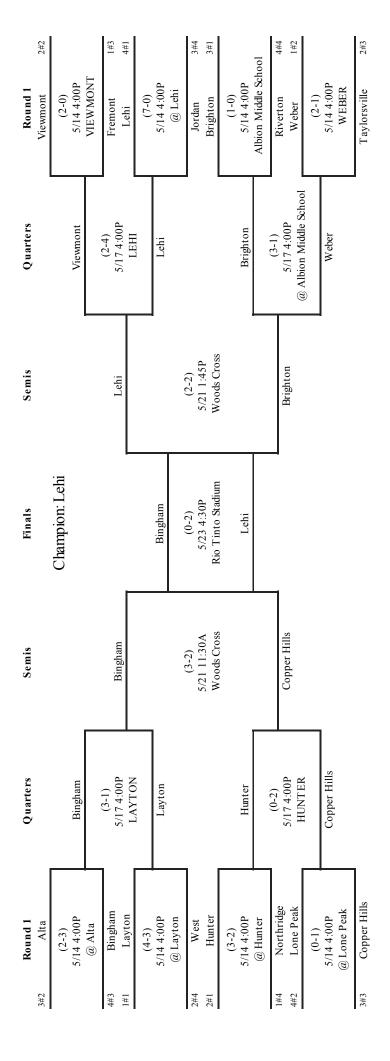

|          |      |           |
| ABBY                 | TAYLOR            | AMERICAN FORK                  | 90                  | 72         | 72       |      |           |
| DAYANA<br>BRYNN      | PORTILA<br>HILL   | AMERICAN FORK<br>AMERICAN FORK | 102<br>99           | 60         | 72<br>70 |      |           |
| AVERY                | SMITH             | AMERICAN FORK                  | 97                  | 65         | 65       |      |           |
|                      |                   |                                |                     |            |          |      |           |

# 2012 2A Girls' Soccer State Championships



# 2012 3A Girls' Soccer State Championships



# 2012 4A Girls' Soccer State Championships



# 2012 5A Girls' Soccer State Championships





1/2



1/2



1/2



# 2013 State 2A Softball Tournament Revised 4-15



determine home team if both teams have the same seed (games 1-16) or have been

the home team an equal number of times (games 23-31).

# 2013 State 3A Softball Tournament



pre-determined by seed for games 1-16. For games 17-22 nome team is pre-determined. After that, the team that has been home team the least during the tournament (beginning with Game #17) will be the home team. A coin toss will determine home team if both teams have the same seed (games 1-16) or have been the home team an equal number of times (games 23-31).

# 2013 State 4A Softball Tournament



determine home team if both teams have the same seed (games 1-16) or have been

the home team an equal number of times (games 23-31).

# 2013 State 5A