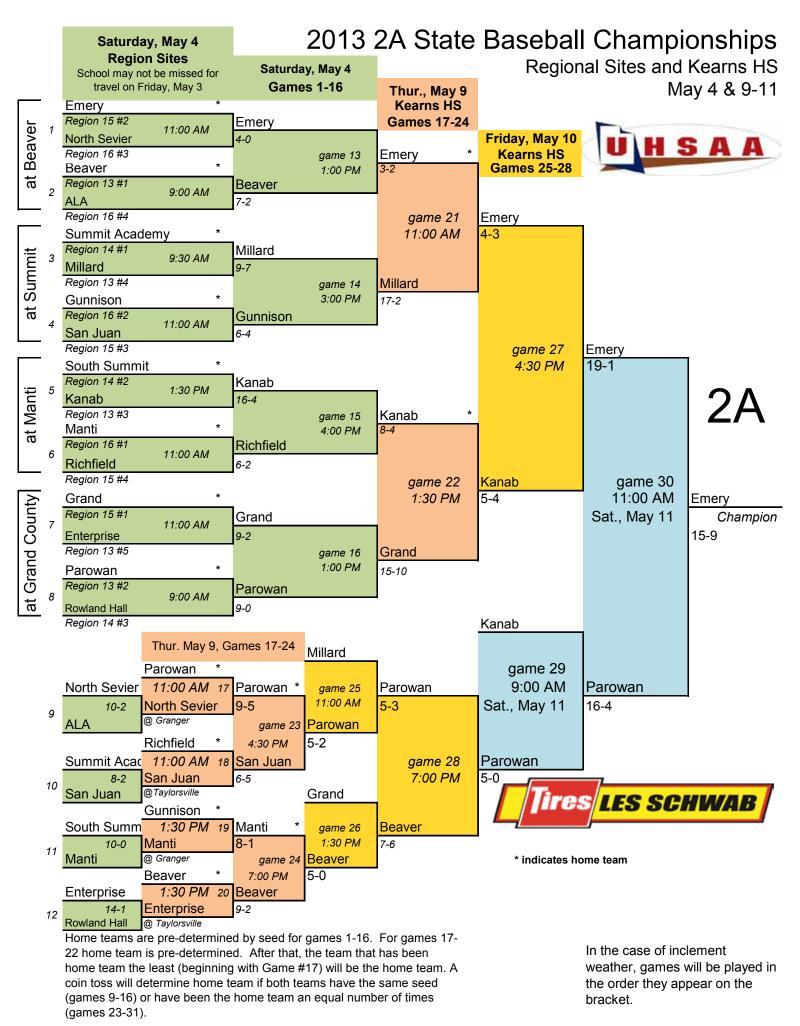

## **2013 UHSAA 2A Boys Championships**

Orem HS and Southern Utah University

Championships presented by:

Home teams are pre-determined by seed for games 1-16. For games 17-22 home team is pre-determined. After that, the team that has been home team the least (beginning with Game #17) will be the home team. A coin toss will determine home team if both teams have the same seed (games 9-16) or have been the home team an equal number of times (games 23-31).