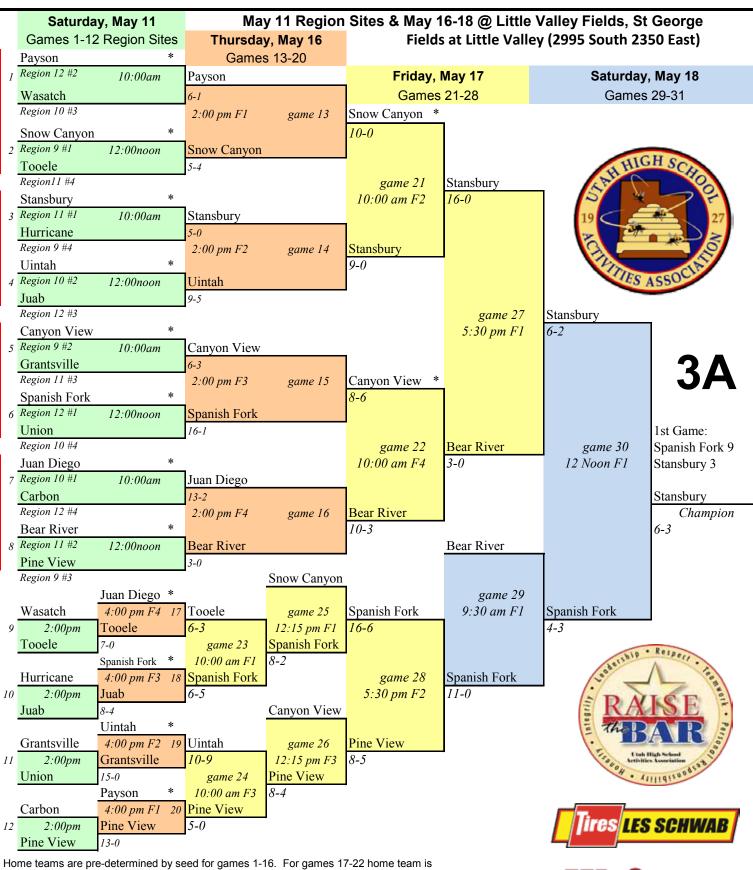

Home teams are pre-determined by seed for games 1-16. For games 17-22 home team is pre-determined. After that, the team that has been home team the least (beginning with Game #17) will be the home team. A coin toss will determine home team if both teams have the same seed (games 9-16) or have been the home team an equal number of times (games 23-31).

In the case of inclement weather, games will be played in the order they appear on the bracket.

Home teams are pre-determined by seed for games 1-16. For games 17-20, 23-24 home team is pre-determined. After that, the team that has been home team the least during the tournament (beginning with Game #17) will be the home team. A coin toss will determine home team if both teams have the same seed for games 9-16. A coin toss will determine home team for games 21, 22, 25+ if both teams have been the home team an equal number of times since game 17.

~In the case of inclement weather, games will be played in the order they appear on the bracket.

Home teams are pre-determined by seed for games 1-16. For games 17-20, 23-24 home team is pre-determined. After that, the team that has been home team the least during the tournament (beginning with Game #17) will be the home team. A coin toss will determine home team if both teams have the same seed for games 9-16. A coin toss will determine home team for games 21, 22, 25+ if both teams have been the home team an equal number of times since game 17.

In the case of inclement weather, games will be played in the order they appear on the bracket.