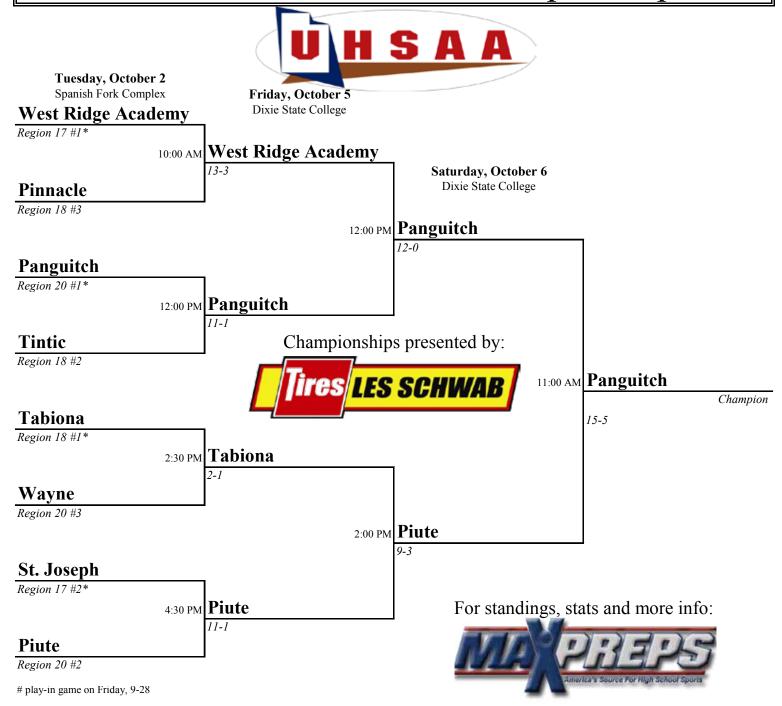

# 2012-13 Yearly Results

## 2012 1A State Baseball Championships



<sup>\*</sup> Designated home team for each game will be higher seeded team. In the event that both teams have same seed then a coin toss will determine home team. Home teams will occupy third base dugout.





Home teams are pre-determined by seed for games 1-16. For games 17-22 home team is pre-determined. After that, the team that has been home team the least (beginning with Game #17) will be the home team. A coin toss will determine home team if both teams have the same seed (games 9-16) or have been the home team an equal number of times (games 23-31).

In the case of inclement weather, games will be played in the order they appear on the bracket.



Home teams are pre-determined by seed for games 1-16. For games 17-20, 23-24 home team is pre-determined. After that, the team that ha