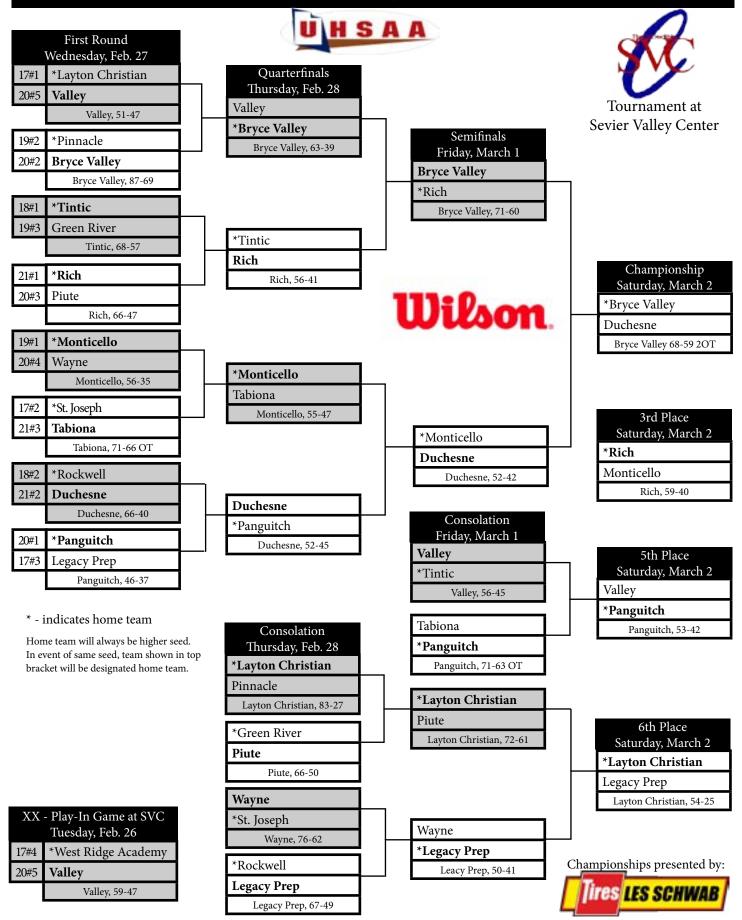

home team for games 21, 22, 25+ if both teams have been the home team an equal number of times since game 17.

~In the case of inclement weather, games will be played in the order they appear on the bracket.



Home teams are pre-determined by seed for games 1-16. For games 17-20, 23-24 home team is pre-determined. After that, the team that has been home team the least during the tournament (beginning with Game #17) will be the home team. A coin toss will determine home team if both teams have the same seed for games 9-16. A coin toss will determine home team for games 21, 22, 25+ if both teams have been the home team an equal number of times since game 17.

In the case of inclement weather, games will be played in the order they appear on the bracket.

# 2013 UHSAA 1A Boys Championships



## **2013 UHSAA 2A Boys Championships**



Orem HS and Southern Utah University



Championships presented by:



# 2013 UHSAA 3A Boys Championships





Tickets available online at uhsaa.ticketleap.com



Championships presented by:



Download the UHSAA Mobile App





## **2013 UHSAA 4A Boys Championships**



Sky View, 78-58

# 2013 UHSAA 5A Boys Championships

UHSAA Mobile App



2#3

Viewmont

Viewmont, 56-43







res Les Schwab

Ogden, UT 84403 Tickets available online at uhsaa.ticketleap.com First Round Monday, Feb. 25 3#2 \*Alta Quarterfinals Wednesday, Feb. 27 Bingham 4#3 Alta Alta, 65-61 \*Weber \*Weber Semifinals 1#1 Alta, 49-43 Friday, March 1 2#4 West \*Alta For scores & news Weber, 68-39 American Fork \*Hunter 2#1 Alta, 38-31 1#4 Syracuse @UHSAAinfo Syracuse Syracuse, 53