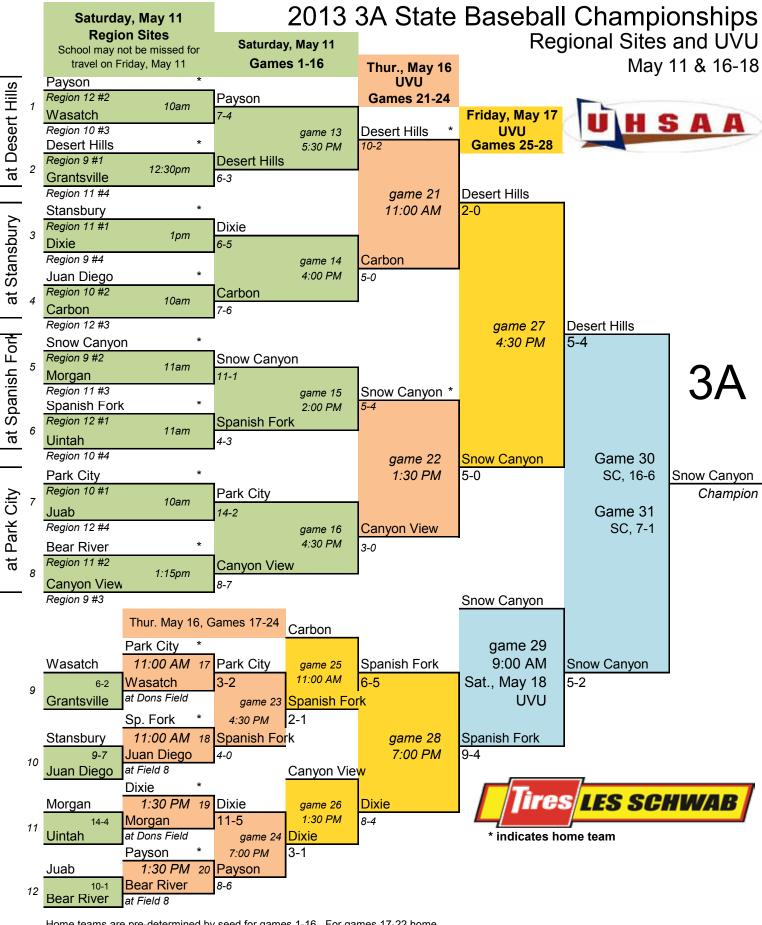

# 2013 UHSAA 3A Boys Championships

Tickets available online at uhsaa.ticketleap.com

Championships presented by:

Download the UHSAA Mobile App

In the case of inclement weather, games will be played in the order they appear on the bracket.

Home teams are pre-determined by seed for games 1-16. For games 17-20, 23-24 home team is pre-determined. After that, the team that has been home team the least during the tournament (beginning with Game #17) will be the home team. A coin toss will determine home team if both teams have the same seed for games 9-16. A coin toss will determine home team for games 21, 22, 25+ if both teams have been the home team an equal number of times since game 17.

~In the case of inclement weather, games will be played in the order they appear on the bracket.

Home teams are pre-determined by seed for games 1-16. For games 17-20, 23-24 home team is pre-determined. After that, the team that has been home team the least during the tournament (beginning with Game #17) will be the home team. A coin toss will determine home team if both teams have the same seed for games 9-16. A coin toss will determine home team for games 21, 22, 25+ if both teams have been the home team an equal number of times since game 17.

In the case of inclement weather, games will be played in the order they appear on the bracket.