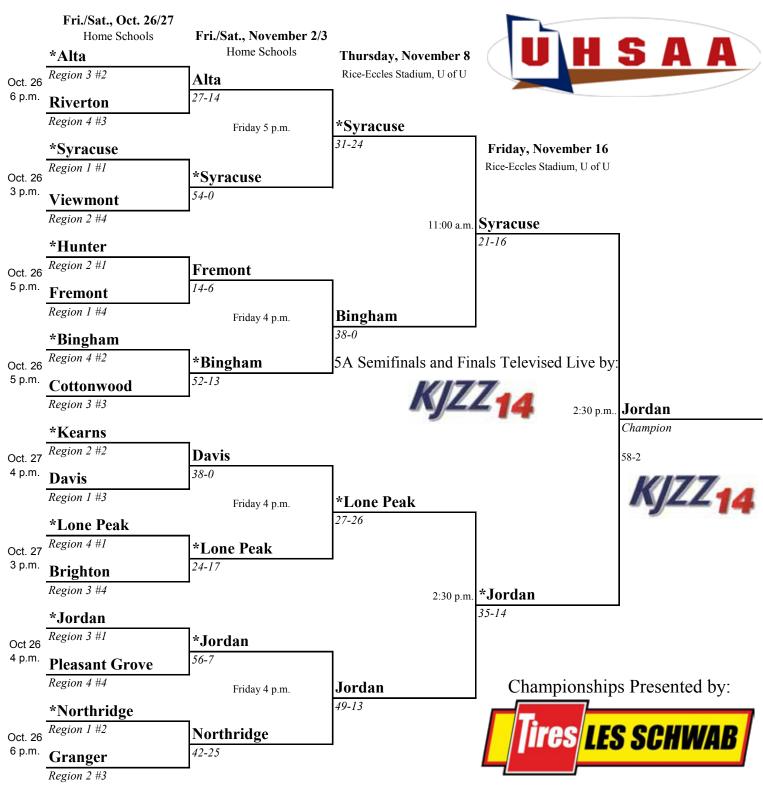

# 2013 UHSAA 5A Boys Championships

UHSAA Mobile App

2#3

Viewmont

Viewmont, 56-43

res Les Schwab

Ogden, UT 84403 Tickets available online at uhsaa.ticketleap.com First Round Monday, Feb. 25 3#2 \*Alta Quarterfinals Wednesday, Feb. 27 Bingham 4#3 Alta Alta, 65-61 \*Weber \*Weber Semifinals 1#1 Alta, 49-43 Friday, March 1 2#4 West \*Alta For scores & news Weber, 68-39 American Fork \*Hunter 2#1 Alta, 38-31 1#4 Syracuse @UHSAAinfo Syracuse Syracuse, 53-36 \*American Fork \*American Fork 4#2 Championship American Fork, 41-37 Saturday, March 2 3#3 Iordan \* - indicates home team Alta Wilson American Fork, 51-47 Home team will always be higher seed. In event of same seed, team shown in top \*Lone Peak bracket will be designated home team. 2#2 \*Kearns Lone Peak, 72-39 1#3 **Davis** Davis Davis, 56-43 \*Lone Peak \*Lone Peak 4#1 Lone Peak, 84-50 3#4 West Jordan \*Lone Peak Lone Peak, 90-53 **Brighton** \*Brighton 3#1 Lone Peak, 53-27 4#4 Pleasant Grove \*Brighton Brighton, 70-55 Viewmont \*Northridge Championships presented by: 1#2 Brighton, 69-58