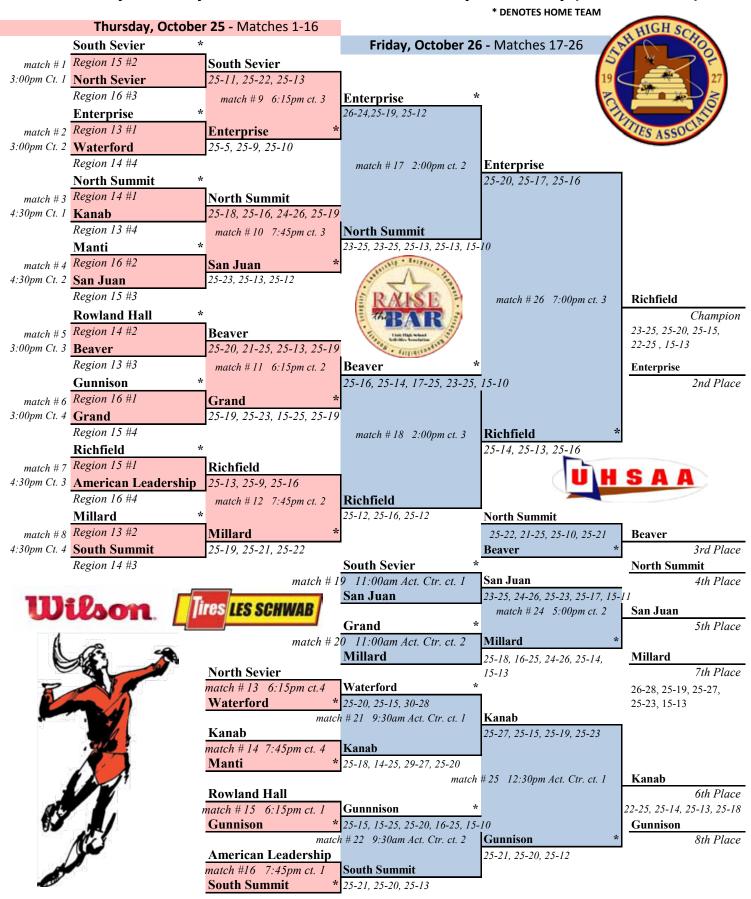

HS                   | 76<br>58.5<br>45<br>43.5<br>41       | Overall 1. 2. 3. 4. 5. 6.    | Team Davis HS Bingham HS Fremont HS Riverton HS Copper Hills HS Viewmont HS          | 161.5<br>71<br>60<br>52<br>46.5<br>38         |
| Overall 1. 2. 3. 4. 5. 6. 7.    | Team Score Herriman HS Orem HS Springville HS Box Elder HS Sky View HS Timpview HS Mountain Crest HS | 76<br>58.5<br>45<br>43.5<br>41<br>35 | Overall 1. 2. 3. 4. 5. 6. 7. | Team Davis HS Bingham HS Fremont HS Riverton HS Copper Hills HS Viewmont HS Weber HS | 161.5<br>71<br>60<br>52<br>46.5<br>38<br>36.5 |

# 2012 STATE 1A VOLLEYBALL TOURNAMENT

Friday & Saturday, October 26-27 @ Utah Valley University (UCCU Center)



# 2012 STATE 2A VOLLEYBALL TOURNAMENT

Thursday & Friday, October 25-26 @ Utah Valley University (UCCU Center)



# 2012 STATE 3A VOLLEYBALL TOURNAMENT

Friday & Saturday, October 26-27 @ Utah Valley University (UCCU Center)



# 2012 STATE 4A VOLLEYBALL TOURNAMENT

Friday & Saturday, November 2-3 @ Utah Valley University (UCCU Center)



# 2012 STATE 5A VOLLEYBALL TOURNAMENT

Friday & Saturday, November 2-3 @ Utah Valley University (UCCU Center)



# **Wrestling**

| Team Scores 5A  |               |         |      | Scores 2A        |       |
|-----------------|---------------|---------|------|------------------|-------|
| 1.              | Pleasant Grov | e 288 5 | 1.   | Millard          | 286.0 |
| 2. Syracuse     |               | 192.5   | 2.   | Beaver           | 216.5 |
| 3.              | Layton        | 176.0   | 3.   | North Sevier     | 212.0 |
| 4.              | Weber         | 109.5