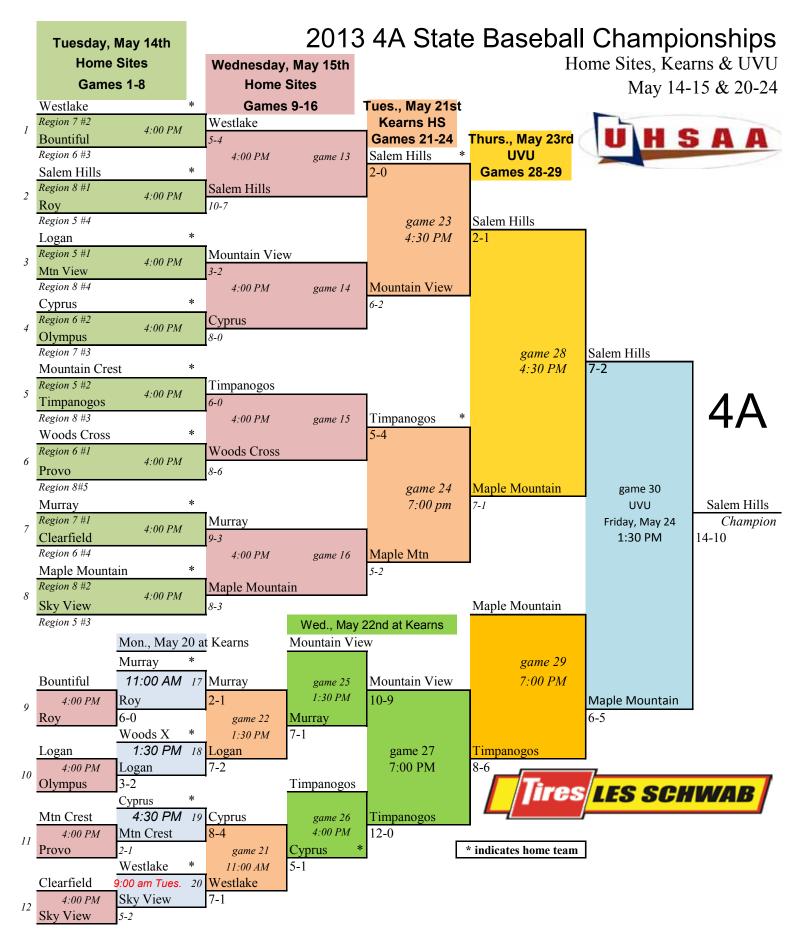

# 2012-13 Yearly Results

## 2012 1A State Baseball Championships



<sup>\*</sup> Designated home team for each game will be higher seeded team. In the event that both teams have same seed then a coin toss will determine home team. Home teams will occupy third base dugout.





Home teams are pre-determined by seed for games 1-16. For games 17-22 home team is pre-determined. After that, the team that has been home team the least (beginning with Game #17) will be the home team. A coin toss will determine home team if both teams have the same seed (games 9-16) or have been the home team an equal number of times (games 23-31).

In the case of inclement weather, games will be played in the order they appear on the bracket.



Home teams are pre-determined by seed for games 1-16. For games 17-20, 23-24 home team is pre-determined. After that, the team that has been home team the least during the tournament (beginning with Game #17) will be the home team. A coin toss will determine home team if both teams have the same seed for games 9-16. A coin toss will determine home team for games 21, 22, 25+ if both teams have been the home team an equal number of times since game 17.

~In the case of inclement weather, games will be played in the order they appear on the bracket.



Home teams are pre-determined by seed for games 1-16. For games 17-20, 23-24 home team is pre-determined. After that, the team that has been home team the least during the tournament (beginning with Game #17) will be the home team. A coin tos