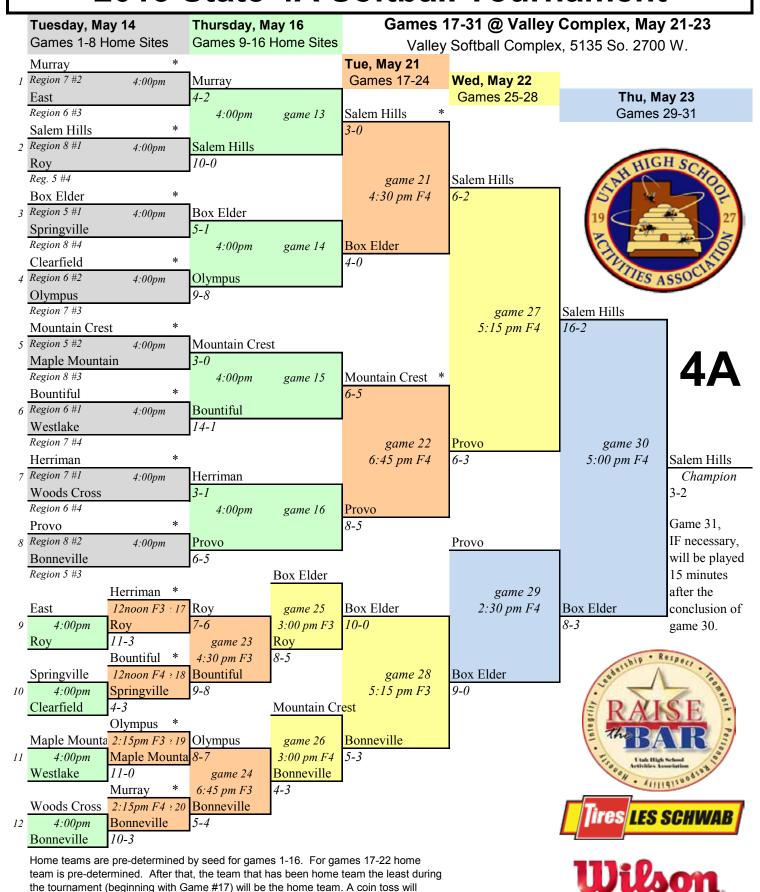

Home teams are pre-determined by seed for games 1-16. For games 17-22 home team is pre-determined. After that, the team that has been home team the least (beginning with Game #17) will be the home team. A coin toss will determine home team if both teams have the same seed (games 9-16) or have been the home team an equal number of times (games 23-31).

In the case of inclement weather, games will be played in the order they appear on the bracket.

Home teams are pre-determined by seed for games 1-16. For games 17-20, 23-24 home team is pre-determined. After that, the team that has been home team the least during the tournament (beginning with Game #17) will be the home team. A coin toss will determine home team if both teams have the same seed for games 9-16. A coin toss will determine home team for games 21, 22, 25+ if both teams have been the home team an equal number of times since game 17.

~In the case of inclement weather, games will be played in the order they appear on the bracket.

Home teams are pre-determined by seed for games 1-16. For games 17-20, 23-24 home team is pre-determined. After that, the team that has been home team the least during the tournament (beginning with Game #17) will be the home team. A coin toss will determine home team if both teams have the same seed for games 9-16. A coin toss will determine home team for games 21, 22, 25+ if both teams have been the home team an equal number of times since game 17.

In the case of inclement weather, games will be played in the order they appear on the bracket.