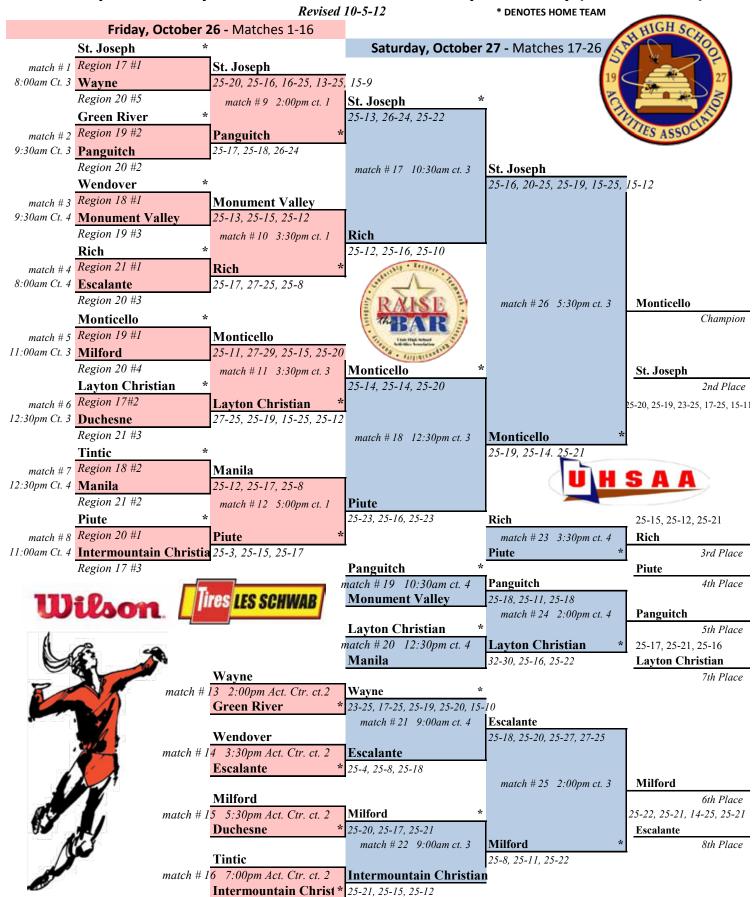

Overall 1. 2. 3. 4. 5. 6.       | Team Score Herriman HS Orem HS Springville HS Box Elder HS Sky View HS Timpview HS                   | 76<br>58.5<br>45<br>43.5<br>41       | Overall 1. 2. 3. 4. 5. 6.    | Team Davis HS Bingham HS Fremont HS Riverton HS Copper Hills HS Viewmont HS          | 161.5<br>71<br>60<br>52<br>46.5<br>38         |
| Overall 1. 2. 3. 4. 5. 6. 7.    | Team Score Herriman HS Orem HS Springville HS Box Elder HS Sky View HS Timpview HS Mountain Crest HS | 76<br>58.5<br>45<br>43.5<br>41<br>35 | Overall 1. 2. 3. 4. 5. 6. 7. | Team Davis HS Bingham HS Fremont HS Riverton HS Copper Hills HS Viewmont HS Weber HS | 161.5<br>71<br>60<br>52<br>46.5<br>38<br>36.5 |

# 2012 STATE 1A VOLLEYBALL TOURNAMENT

Friday & Saturday, October 26-27 @ Utah Valley University (UCCU Center)



# 2012 STATE 2A VOLLEYBALL TOURNAMENT

Thursday & Friday, October 25-26 @ Utah Valley University (UCCU Center)



# 2012 STATE 3A VOLLEYBALL TOURNAMENT

Friday & Saturday, October 26-27 @ Utah Valley University (UCCU Center)



# 2012 STATE 4A VOLLEYBALL TOURNAMENT

Friday & Saturday, November 2-3 @ Utah Valley University (UCCU Center)



# 2012 STATE 5A VOLLEYBALL TOURNAMENT

Friday & Saturday, November 2-3 @ Utah Valley University (UCCU Center)



# **Wrestling**

| Team Scores 5A  |               |         |      | Scores 2A        |       |
|-----------------|---------------|---------|------|------------------|-------|
| 1.              | Pleasant Grov | e 288 5 | 1.   | Millard          | 286.0 |
| 2. Syracuse     |               | 192.5   | 2.   | Beaver           | 216.5 |
| 3.