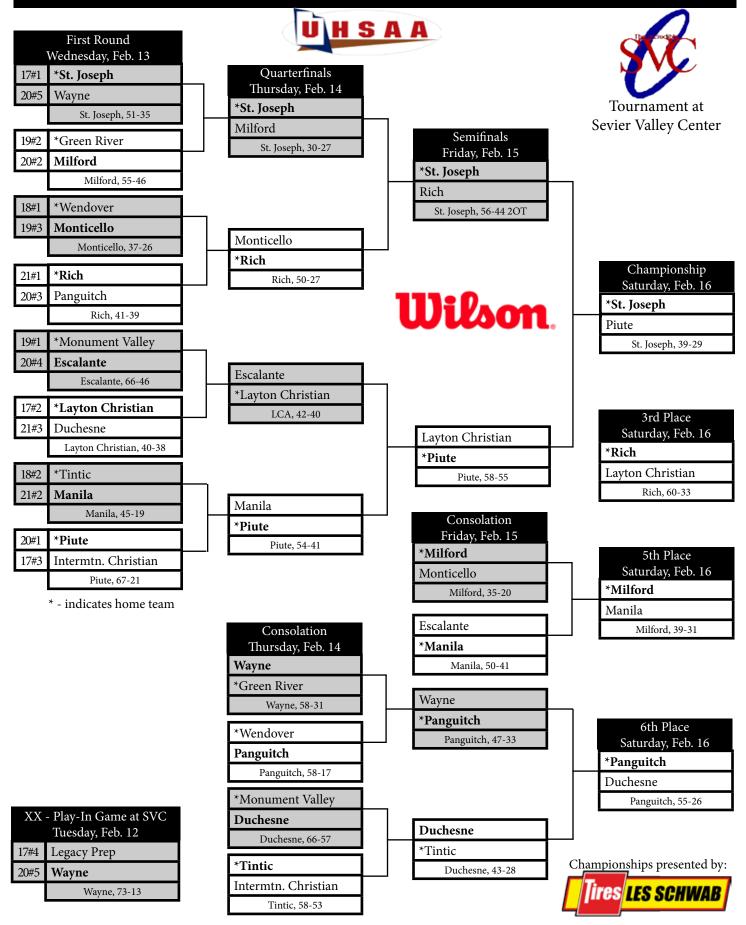

lta, 49-43 Friday, March 1 2#4 West \*Alta For scores & news Weber, 68-39 American Fork \*Hunter 2#1 Alta, 38-31 1#4 Syracuse @UHSAAinfo Syracuse Syracuse, 53-36 \*American Fork \*American Fork 4#2 Championship American Fork, 41-37 Saturday, March 2 3#3 Iordan \* - indicates home team Alta Wilson American Fork, 51-47 Home team will always be higher seed. In event of same seed, team shown in top \*Lone Peak bracket will be designated home team. 2#2 \*Kearns Lone Peak, 72-39 1#3 **Davis** Davis Davis, 56-43 \*Lone Peak \*Lone Peak 4#1 Lone Peak, 84-50 3#4 West Jordan \*Lone Peak Lone Peak, 90-53 **Brighton** \*Brighton 3#1 Lone Peak, 53-27 4#4 Pleasant Grove \*Brighton Brighton, 70-55 Viewmont \*Northridge Championships presented by: 1#2 Brighton, 69-58

# 2013 UHSAA 1A Girls Championships



# 2013 UHSAA 2A Girls Championships



Orem HS and Southern Utah University



Championships presented by:



## 2013 UHSAA 3A Girls Championships





Tickets available online at uhsaa.ticketleap.com



Championships presented by:



# 2013 UHSAA 4A Girls Championships



| Í           |                                 | Tickets available online at uhsaa.ticketleap.com