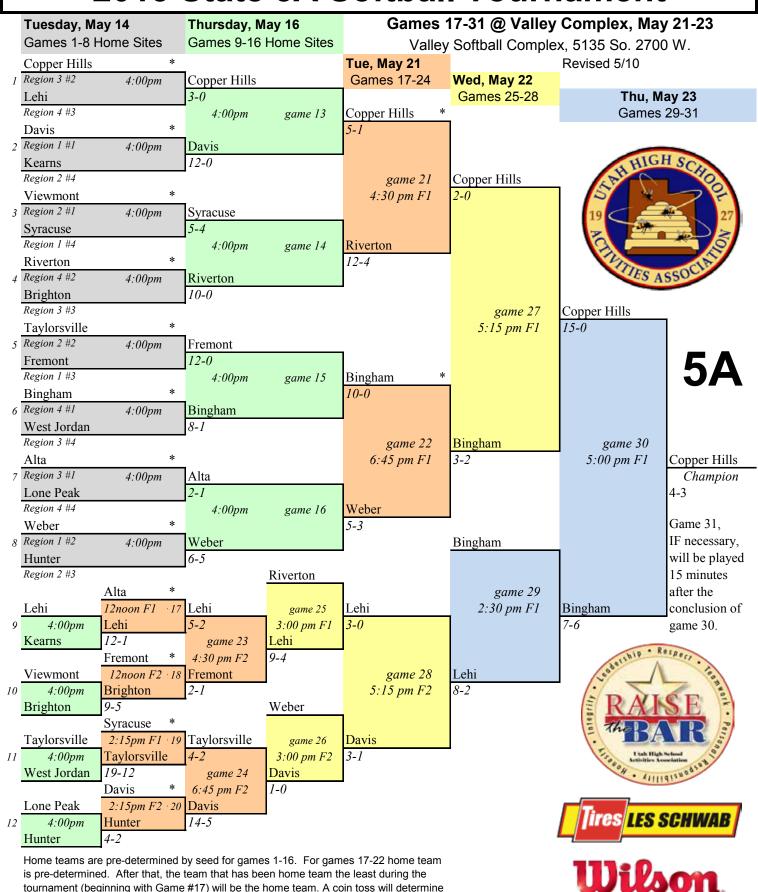

Home teams are pre-determined by seed for games 1-16. For games 17-22 home team is pre-determined. After that, the team that has been home team the least (beginning with Game #17) will be the home team. A coin toss will determine home team if both teams have the same seed (games 9-16) or have been the home team an equal number of times (games 23-31).