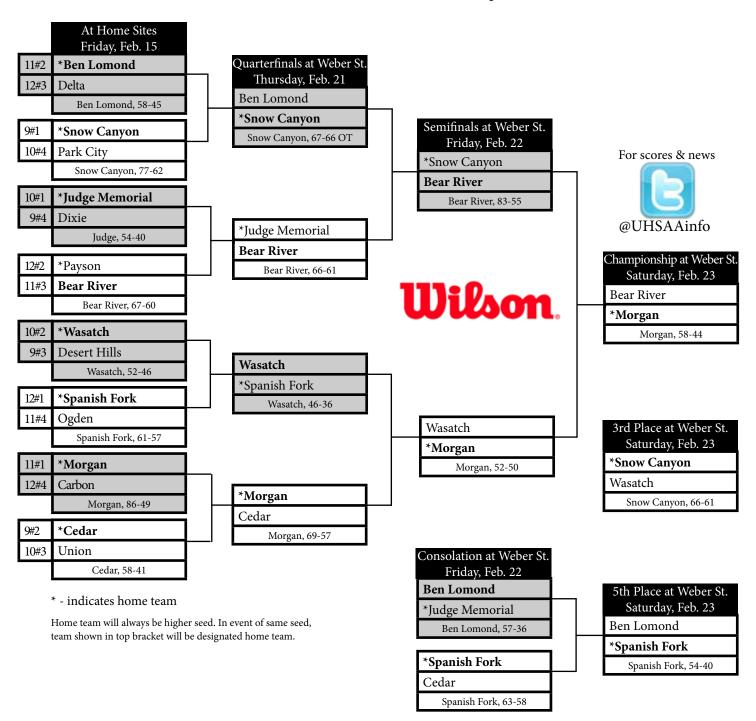

.



Home teams are pre-determined by seed for games 1-16. For games 17-20, 23-24 home team is pre-determined. After that, the team that has been home team the least during the tournament (beginning with Game #17) will be the home team. A coin toss will determine home team if both teams have the same seed for games 9-16. A coin toss will determine home team for games 21, 22, 25+ if both teams have been the home team an equal number of times since game 17.

In the case of inclement weather, games will be played in the order they appear on the bracket.

# 2013 UHSAA 1A Boys Championships



## **2013 UHSAA 2A Boys Championships**



Orem HS and Southern Utah University



Championships presented by:



# 2013 UHSAA 3A Boys Championships





Tickets available online at uhsaa.ticketleap.com



Championships presented by:



Download the UHSAA Mobile App





## **2013 UHSAA 4A Boys Championships**



Sky View, 78-58

# 2013 UHSAA 5A Boys Championships

UHSAA Mobile App



2#3

Viewmont

Viewmont, 56-43







res Les Schwab

Ogden, UT 84403 Tickets available online at uhsaa.ticketleap.com First Round Monday, Feb. 25 3#2 \*Alta Quarterfinals Wednesday, Feb. 27 Bingham 4#3 Alta Alta, 65-61 \*Weber \*Weber Semifinals 1#1 Alta, 49-43 Friday, March 1 2#4 West \*Alta For scores & news Weber, 68-39 American Fork \*Hunter 2#1 Alta, 38-31 1#4 Syracuse @UHSAAinfo Syracuse Syracuse, 53-36 \*American Fork \*American Fork 4#2 Championship American Fork, 41-37 Saturday, March 2 3#3 Iordan \* - indicates home team Alta Wilson American Fork, 51-47 Home team will always be higher seed. In even