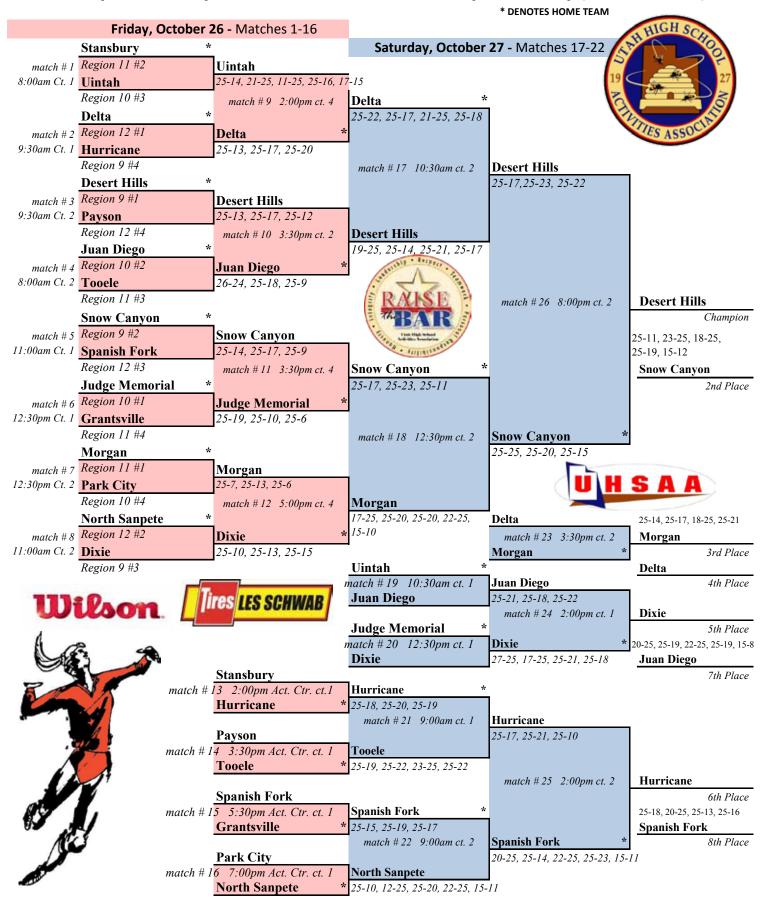

m HS Fremont HS Riverton HS Copper Hills HS Viewmont HS          | 161.5<br>71<br>60<br>52<br>46.5<br>38         |
| Overall 1. 2. 3. 4. 5. 6. 7.    | Team Score Herriman HS Orem HS Springville HS Box Elder HS Sky View HS Timpview HS Mountain Crest HS | 76<br>58.5<br>45<br>43.5<br>41<br>35 | Overall 1. 2. 3. 4. 5. 6. 7. | Team Davis HS Bingham HS Fremont HS Riverton HS Copper Hills HS Viewmont HS Weber HS | 161.5<br>71<br>60<br>52<br>46.5<br>38<br>36.5 |

# 2012 STATE 1A VOLLEYBALL TOURNAMENT

Friday & Saturday, October 26-27 @ Utah Valley University (UCCU Center)



# 2012 STATE 2A VOLLEYBALL TOURNAMENT

Thursday & Friday, October 25-26 @ Utah Valley University (UCCU Center)



# 2012 STATE 3A VOLLEYBALL TOURNAMENT

Friday & Saturday, October 26-27 @ Utah Valley University (UCCU Center)



# 2012 STATE 4A VOLLEYBALL TOURNAMENT

Friday & Saturday, November 2-3 @ Utah Valley University (UCCU Center)



# 2012 STATE 5A VOLLEYBALL TOURNAMENT

Friday & Saturday, November 2-3 @ Utah Valley University (UCCU Center)



# **Wrestling**

| Team Scores 5A  |               |         |      | Scores 2A        |       |
|-----------------|---------------|---------|------|------------------|-------|
| 1.              | Pleasant Grov | e 288 5 | 1.   | Millard          | 286.0 |
| 2. Syracuse     |               | 192.5   | 2.   | Beaver           | 216.5 |
| 3.              | Layton        | 176.0   | 3.   | North Sevier     | 212.0 |
| 4.              | Weber         | 109.5   | 4.   | Manti            | 122.0 |
| 5. Fremont      |               | 104.0   | 5.   | South Summit 109 |