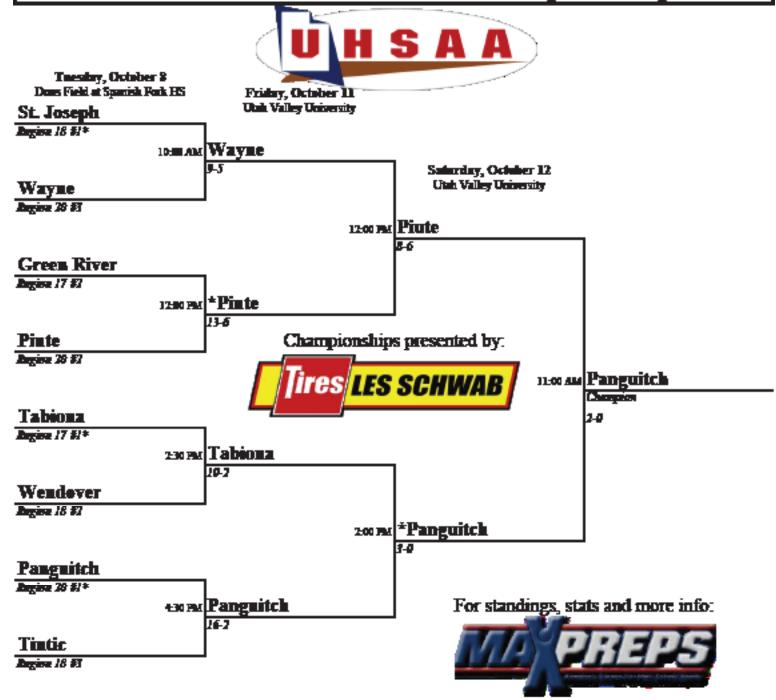

# 2013-14 Yearly Results

## 2013 1A State Baseball Championships



Designated home team for each game will be higher seeded team. In the event that both teams have some seed then a coin too will determine home team. Home teams will occupy third have dogsor.



Home learns are pre-determined by seed for games 1-16. For games 17-20, 23-24 home learn is pre-determined. After that, the learn that has been home learn the teach during the four-monent (beginning with Game #17) will be the home learn. A colorious will determine home learn if both learns have been the home learn an equal number of times street games 9-16. A colorious will determine home learn will be the home learn an equal number of times street game 30 will be the home learn of game 31.



Home learns are pre-determined by seed for games 1-16. For games 17-20, 23-24 home learn is pre-determine