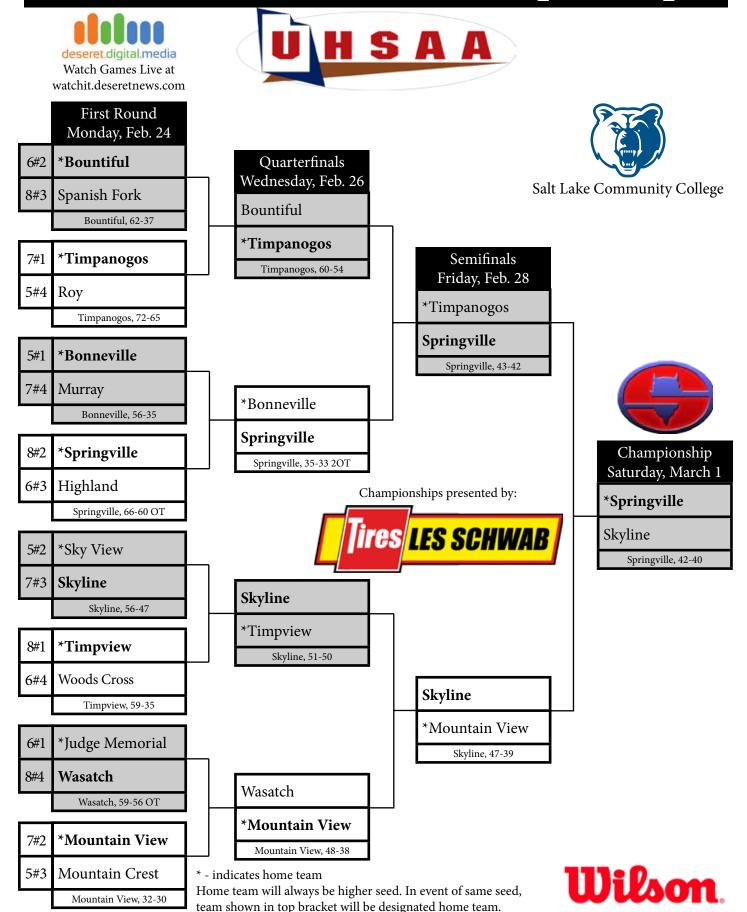

## 2014 UHSAA 4A Boys Championships

Orem, 48-37

\*Roy

Springville

Olympus

Highland

Mountata View

Bountfol 61-46

**Spainter, 48-4**5

JON M. HUNTSMAN

Championship

Saturday, March 8

Bountiful, 44-43

\*Orem

that ticket as their fere on UTA for the full day of the game. Semifinals Friday, March 7 \*Orem Springville Orem, 61-46 Semis and Pinals televised Ivo Bountiful

Olympiu \*Bountiful Bountiful, 63-54

5#4 Box Fkler Owen, 75-56 5#1 \*Roy 7#4 Skyline Roy, 62-60 **H**2 "Springville 6#3 Judge Memorial \* - indicates home term **Springraff**e, 61-59 Home team will always be higher seed. hereast of more used, team allows to top bracket will be designated home term. \*Sky View 5#2 Olympus 7#3 Olympus, 71-50 \*\*Ilmpvlew **H**1 Highland **6#4** Bigliand, 74-64 6#1 \*Bountiful 8#4 Provo Bountiful, 76-44 "Mountain View 732 5#3 Logan Montato View, 56-59 OT

6#2

Olympus, 65-50 Wilson \*Bountiful

Champlenships presented by: