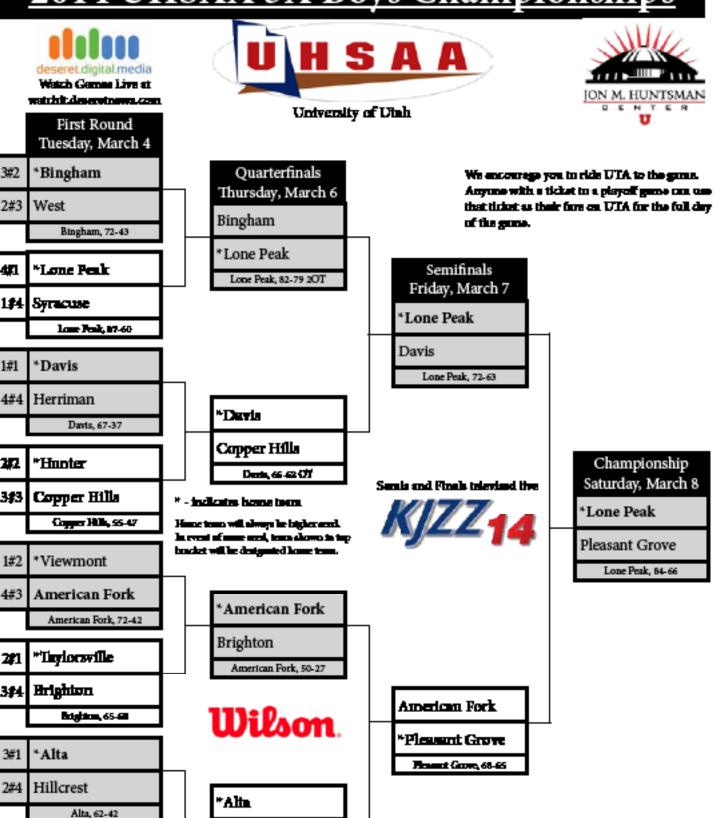

## 2014 UHSAA 4A Boys Championships

Orem, 48-37

\*Roy

Springville

Olympus

Highland

Mountata View

Bountfol 61-46

**Spainter, 48-4**5

JON M. HUNTSMAN

Championship

Saturday, March 8

Bountiful, 44-43

\*Orem

that ticket as their fere on UTA for the full day of the game. Semifinals Friday, March 7 \*Orem Springville Orem, 61-46 Semis and Pinals televised Ivo Bountiful

Olympiu \*Bountiful Bountiful, 63-54

5#4 Box Fkler Owen, 75-56 5#1 \*Roy 7#4 Skyline Roy, 62-60 **H**2 "Springville 6#3 Judge Memorial \* - indicates home term **Springraff**e, 61-59 Home team will always be higher seed. hereast of more used, team allows to top bracket will be designated home term. \*Sky View 5#2 Olympus 7#3 Olympus, 71-50 \*\*Ilmpvlew **H**1 Highland **6#4** Bigliand, 74-64 6#1 \*Bountiful 8#4 Provo Bountiful, 76-44 "Mountain View 732 5#3 Logan Montato View, 56-59 OT

6#2

Olympus, 65-50 Wilson \*Bountiful

Champlenships presented by: