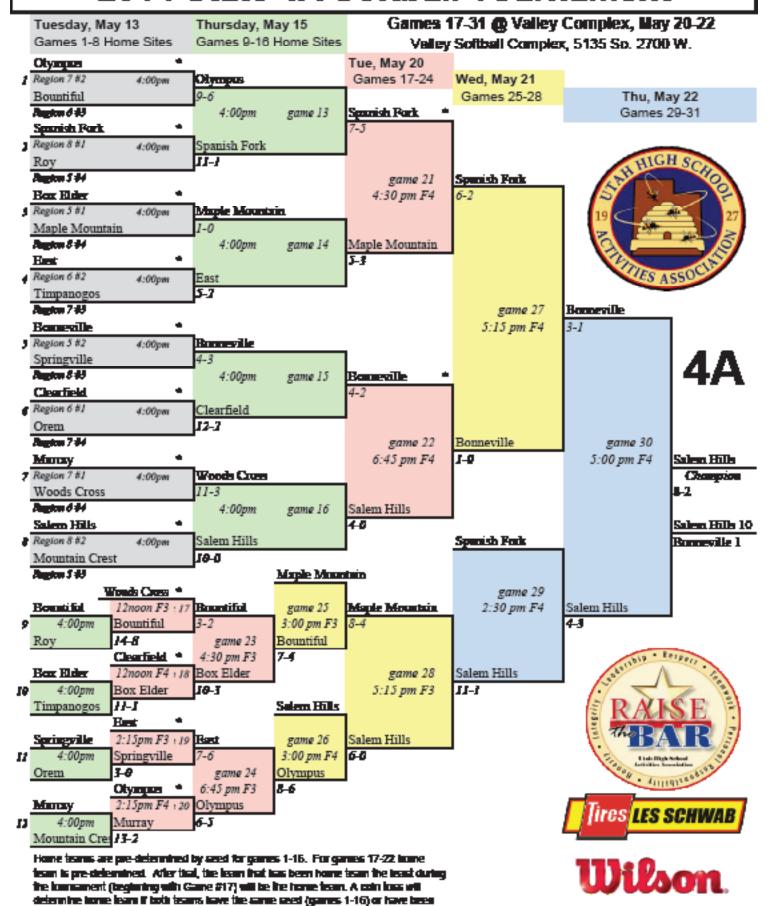

Home learns are pre-determined by seed for games 1-16. For games 17-20, 23-24 home learn is pre-determined. After that, the learn that has been home learn the teach during the four-monent (beginning with Game #17) will be the home learn. A colorious will determine home learn if both learns have been the home learn an equal number of times street games 9-16. A colorious will determine home learn will be the home learn an equal number of times street game 30 will be the home learn of game 31.

Home learns are pre-determined by seed for games 1-16. For games 17-20, 23-24 home learn is pre-determined. After itself, the learn that has been home learn the teast during the four-month (beginning with Game #17) will be the home learn. A coin least will determine home learn if both learns have been the home learn an equal number of times since game 9-16. A coin loss will determine home learn for games 21, 22, 25-29 if both learns have been the home learn an equal number of times since game 17. For game 30, the undetexted learn will be the home learn. The winner of game 30 will be the home learn of game 31.

How term as you determined by sent for grown 1-16. For grown 17-20, 23-20 beam term is you determined. After that, the term that has been term the heat during the terminent (regioning with Grown 177) will be the brown term A cain termine how termine here the sent the sent send for grown 5-16. A cain terminal determine how term for comes 21–22–22 Florit terms been then the brown terminal market of Friend into come 17–25 was 10. The market of the sent terminal market of Friend into come 17–25 was 10. The market of