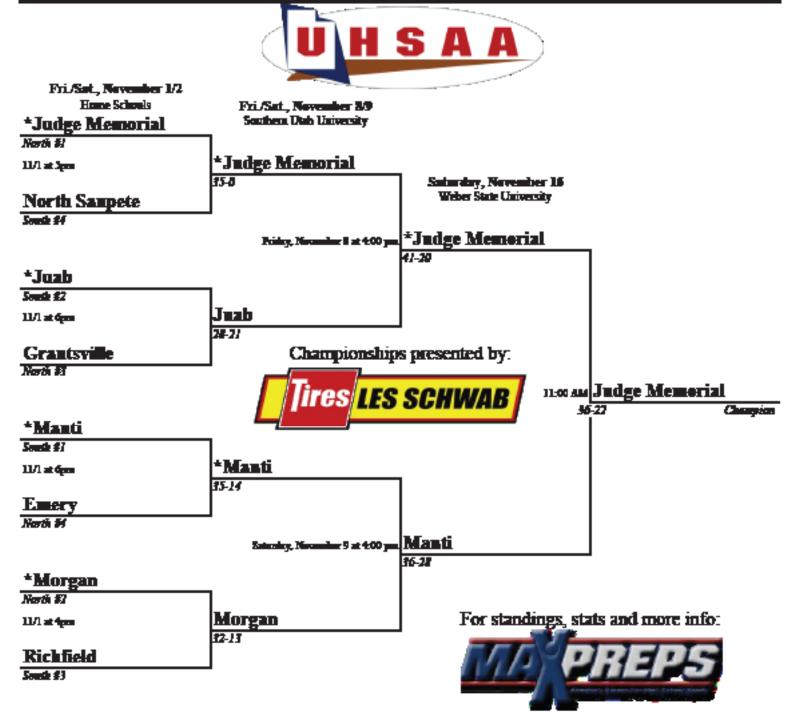

## 2013 1A State Baseball Championships

Designated home team for each game will be higher seeded team. In the event that both teams have some seed then a coin too will determine home team. Home teams will occupy third have dogsor.

Home learns are pre-determined by seed for games 1-16. For games 17-20, 23-24 home learn is pre-determined. After that, the learn that has been home learn the teach during the four-monent (beginning with Game #17) will be the home learn. A colorious will determine home learn if both learns have been the home learn an equal number of times street games 9-16. A colorious will determine home learn will be the home learn an equal number of times street game 30 will be the home learn of game 31.

Home learns are pre-determined by seed for games 1-16. For games 17-20, 23-24 home learn is pre-determined. After itself, the learn that has been home learn the teast during the four-month (beginning with Game #17) will be the home learn. A coin least will determine home learn if both learns have been the home learn an equal number of times since game 9-16. A coin loss will determine home learn for games 21, 22, 25-29 if both learns have been the home learn an equal number of times since game 17. For game 30, the undetexted learn will be the home learn. The winner of game 30 will be the home learn of game 31.