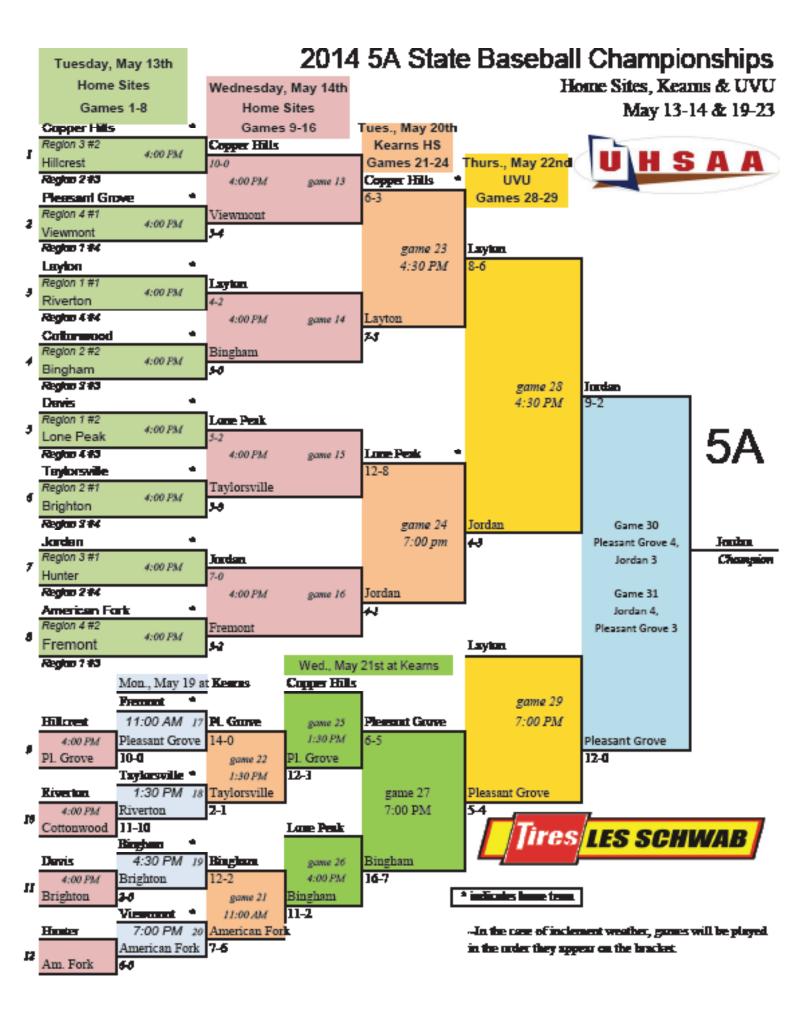

## 2014 UHSAA 5A Boys Championships

2#3

471

1#1

4#4

217

4#3

2#1

2#4

4\$2

1#3

\*Pleasant Grove

Pleasant Georg, 83-69

Layton

Championships presented by:

Pleasant Grove

Pleasant Grove, 78-66