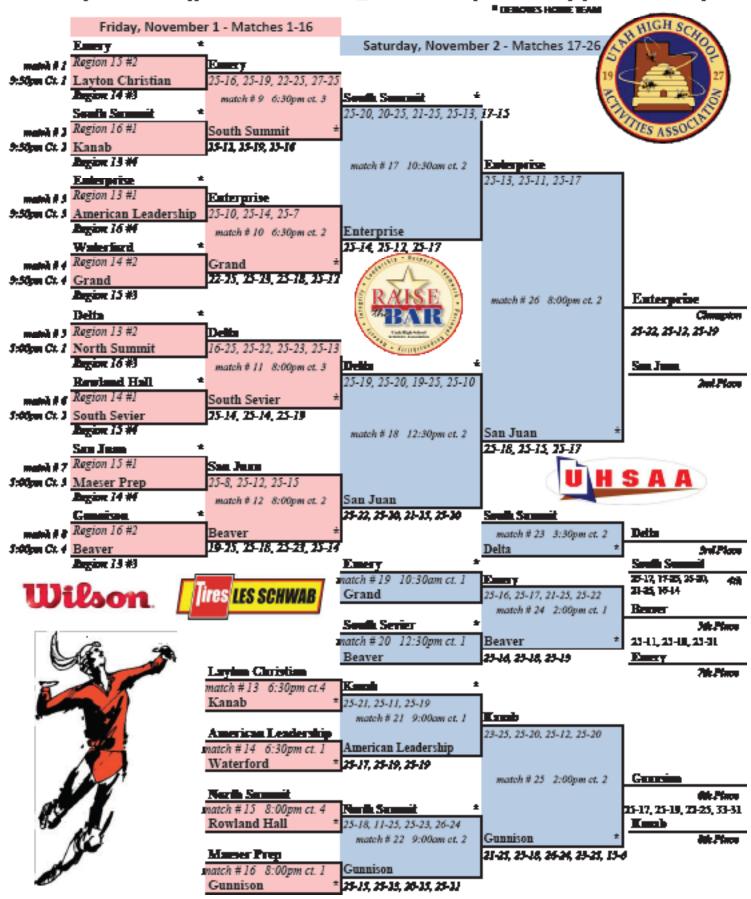

## 2013 1A State Baseball Championships

Designated home team for each game will be higher seeded team. In the event that both teams have some seed then a coin too will determine home team. Home teams will occupy third have dogsor.

Home learns are pre-determined by seed for games 1-16. For games 17-20, 23-24 home learn is pre-determined. After that, the learn that has been home learn the teach during the four-monent (beginning with Game #17) will be the home learn. A colorious will determine home learn if both learns have been the home learn an equal number of times street games 9-16. A colorious will determine home learn will be the home learn an equal number of times street game 30 will be the home learn of game 31.

Home learns are pre-determined by seed for games 1-16. For games 17-20, 23-24 home learn is pre-determined. After itself, the learn that has been home learn the teast during the four-month (beginning with Game #17) will be the home learn. A coin least will determine home learn if both learns have been the home learn an equal number of times since game 9-16. A coin loss will determine home learn for games 21, 22, 25-29 if both learns have been the home learn an equal number of times since game 17. For game 30, the undetexted learn will be the home learn. The winner of game 30 will be the home learn of game 31.