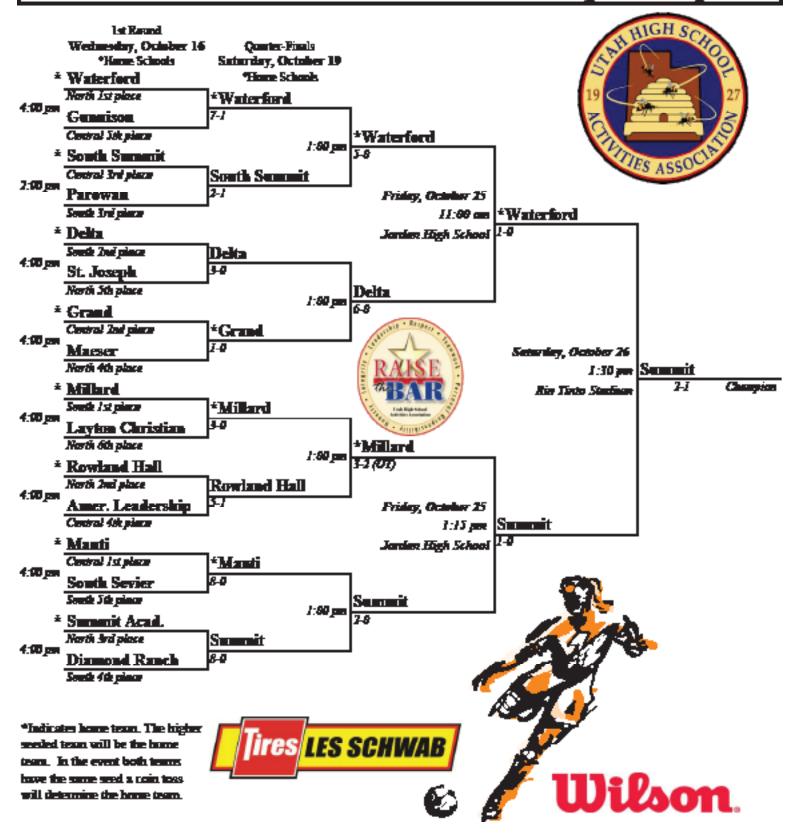

| LONE PEAK    | 303   | F     | 303 |     |
| 4   | W           | WEBER        | 297   | F     | 297 |     |
| 5   | AF          | AMERICAN F   | ORK   | 285   | F   | 285 |
| 6   | В           | BINGHAM      | 271   | F     | 271 |     |
| 7   | F           | FREMONT      | 265   | F     | 265 |     |
| 8   | N           | NORTHRIDG    | E     | 264   | F   | 264 |
| 9   | H2          | HERRIMAN     | 244   | F     | 244 |     |
|     |             | 1111111111   |       |       |     |     |
| 10  | H           | COPPER HILI  | LS    | 243   | F   | 243 |

## 2014 2A Boys' Soccer State Championships



## 2014 3A Boys' Soccer State Championships



# 2014 4A Boys' Soccer State Championships



# 2014 5A Boys' Soccer State Championships



# 2013 2A Girls' Soccer State Championships



# 2013 3A Girls' Soccer State Championships



# 2013 4A Girls' Soccer State Championships



# 2013 5A Girls' Soccer State Championships



# 2014 State 2A Softball Tournament



the torne learn an equal number of times (games 23-31).

# 2014 State 3A Softball Tournament



44

insurances (suggining with Game #17) will be the home team. A coin tows will determine home fears if both fears have the same seed (games 1-16) or have been the home team

an equal number of three (games 23-31).

# 2014 State 4A Softball Tournament



the home team an equal number of times (games 23-31).

### 2014 State 5A Softball Tournament



home learn if both teams have the same used (games 9-16) or have been the home.

fears an equal number of three (games 23-31).

#### **Swimming**

2A

Scores - Women

Wom