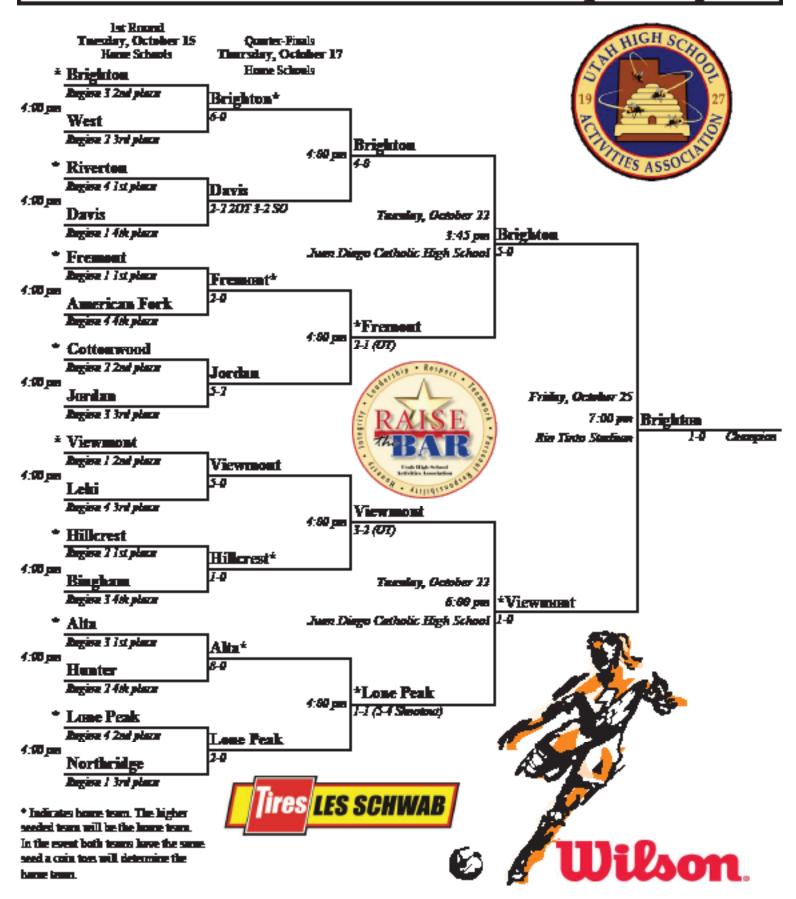

AN F   | ORK   | 285   | F   | 285 |
| 6   | В           | BINGHAM      | 271   | F     | 271 |     |
| 7   | F           | FREMONT      | 265   | F     | 265 |     |
| 8   | N           | NORTHRIDG    | E     | 264   | F   | 264 |
| 9   | H2          | HERRIMAN     | 244   | F     | 244 |     |
|     |             | 1111111111   |       |       |     |     |
| 10  | H           | COPPER HILI  | LS    | 243   | F   | 243 |

## 2014 2A Boys' Soccer State Championships



## 2014 3A Boys' Soccer State Championships



# 2014 4A Boys' Soccer State Championships



# 2014 5A Boys' Soccer State Championships



# 2013 2A Girls' Soccer State Championships



# 2013 3A Girls' Soccer State Championships



# 2013 4A Girls' Soccer State Championships



# 2013 5A Girls' Soccer State Championships



# 2014 State 2A Softball Tournament



the torne learn an equal number of times (games 23-31).

# 2014 State 3A Softball Tournament



44

insurances (suggining with Game #17) will be the home team. A coin tows will determine home fears if both fears have the same seed (games 1-16) or have been the home team

an equal number of three (games 23-31).

# 2014 State 4A Softball Tournament



the home team an equal number of times (games 23-31).

### 2014 State 5A Softball Tournament



home learn if both teams have the same used (games 9-16) or have been the home.

fears an equal number of three (games 23-31).

#### **Swimming**

2A

Scores - Women

Women - Team Rankings - Through Event 22

- 1. North Summit High School 244
- 2. Emery High School 221
- 3. Rowland Hall High School 185
- 4. Gr