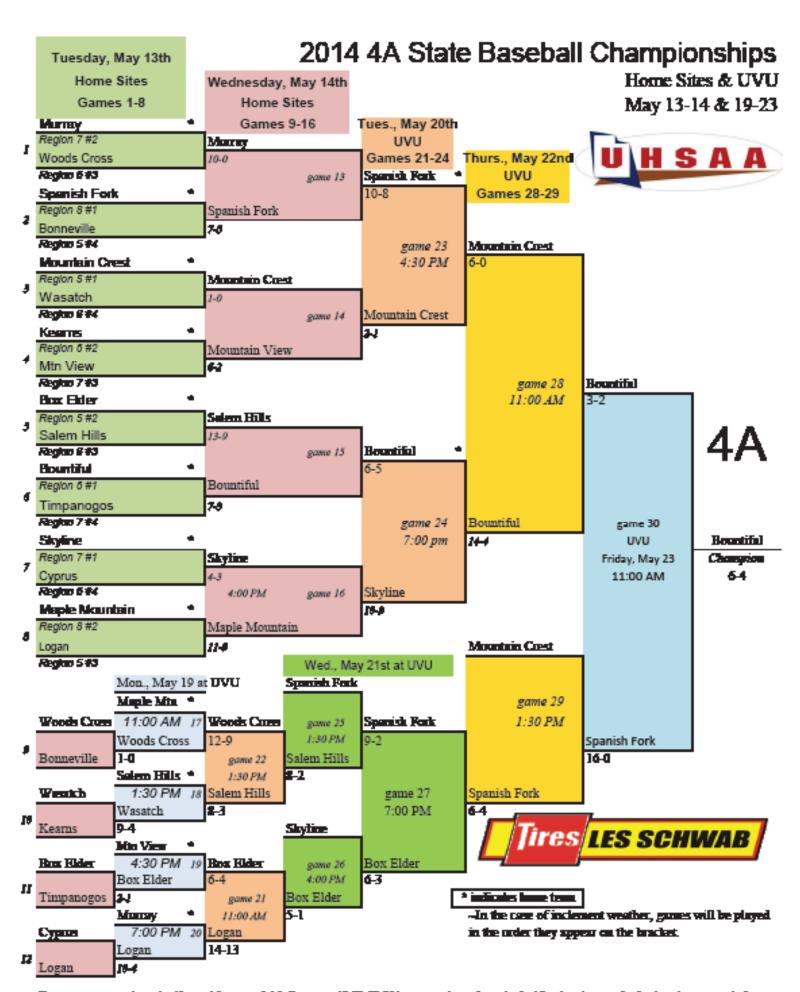

## 2014 UHSAA 4A Boys Championships

Orem, 48-37

\*Roy

Springville

Olympus

Highland

Mountata View

Bountfol 61-46

**Spainter, 48-4**5

JON M. HUNTSMAN

Championship

Saturday, March 8

Bountiful, 44-43

\*Orem

that ticket as their fere on UTA for the full day of the game. Semifinals Friday, March 7 \*Orem Springville Orem, 61-46 Semis and Pinals televised Ivo Bountiful

Olympiu \*Bountiful Bountiful, 63-54

5#4 Box Fkler Owen, 75-56 5#1 \*Roy 7#4 Skyline Roy, 62-60 **H**2 "Springville 6#3 Judge Memorial \* - indicates home term **Springraff**e, 61-59 Home team will always be higher seed. hereast of more used, team allows to top bracket will be designated home term. \*Sky View 5#2 Olympus 7#3 Olympus, 71-50 \*\*Ilmpvlew **H**1 Highland **6#4** Bigliand, 74-64 6#1 \*Bountiful 8#4 Provo Bountiful, 76-44 "Mountain View 732 5#3 Logan Montato View, 56-59 OT

6#2

Olympus, 65-50 Wilson \*Bountiful

Champlenships presented by: