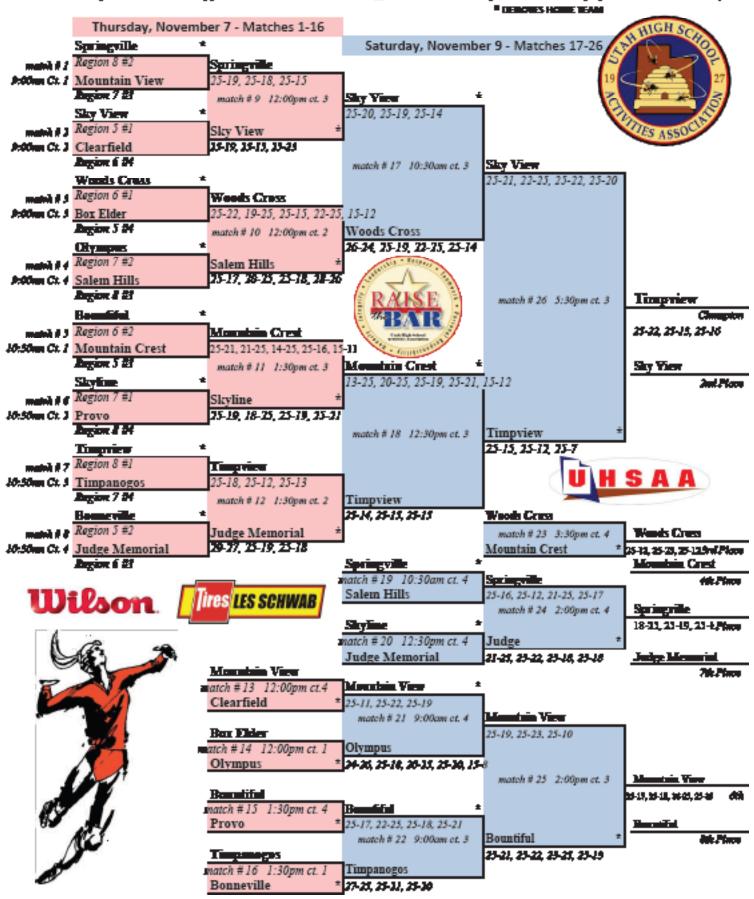

## 2013 1A State Baseball Championships

Designated home team for each game will be higher seeded team. In the event that both teams have some seed then a coin too will determine home team. Home teams will occupy third have dogsor.

Home learns are pre-determined by seed for games 1-16. For games 17-20, 23-24 home learn is pre-determined. After that, the learn that has been home learn the teach during the four-monent (beginning with Game #17) will be the home learn. A colorious will determine home learn if both learns have been the home learn an equal number of times street games 9-16. A colorious will determine home learn will be the home learn an equal number of times street game 30 will be the home learn of game 31.

Home learns are pre-determined by seed for games 1-16. For games 17-20, 23-24 home learn is pre-determined. After itself, the learn that has been home learn the teast during the four-month (beginning with Game #17) will be the home learn. A coin least will determine home learn if both learns have been the home learn an equal number of times since game 9-16. A coin loss will determine home learn for games 21, 22, 25-29 if both learns have been the home learn an equal number of times since game 17. For game 30, the undetexted learn will be the home learn. The winner of game 30 will be the home learn of game 31.