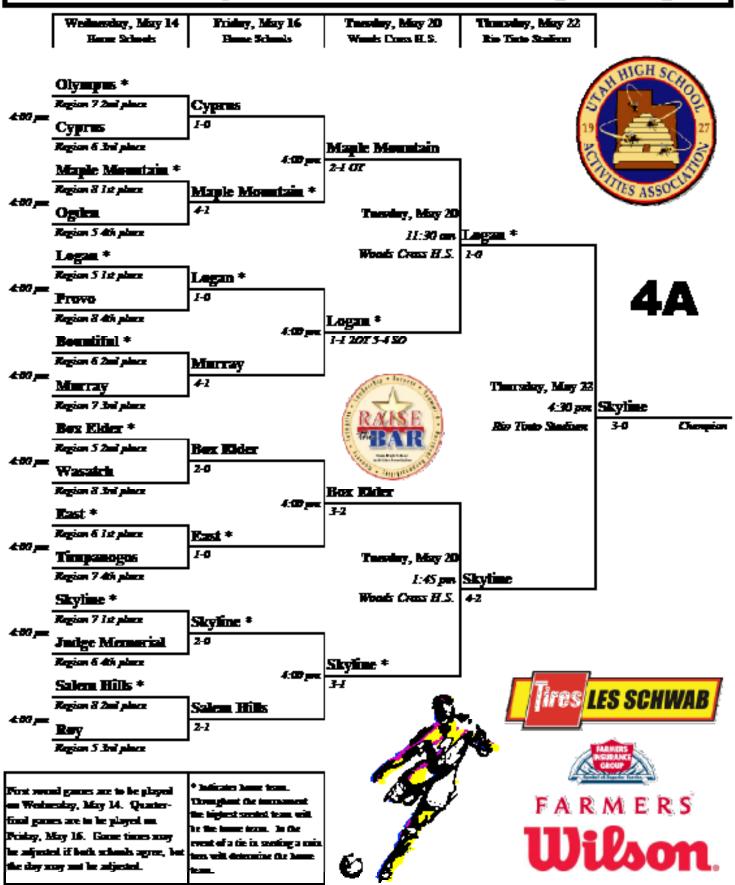

## 2014 UHSAA 4A Boys Championships

Orem, 48-37

\*Roy

Springville

Olympus

Highland

Mountata View

Bountfol 61-46

**Spainter, 48-4**5

JON M. HUNTSMAN

Championship

Saturday, March 8

Bountiful, 44-43

\*Orem

that ticket as their fere on UTA for the full day of the game. Semifinals Friday, March 7 \*Orem Springville Orem, 61-46 Semis and Pinals televised Ivo Bountiful

Olympiu \*Bountiful Bountiful, 63-54

5#4 Box Fkler Owen, 75-56 5#1 \*Roy 7#4 Skyline Roy, 62-60 **H**2 "Springville 6#3 Judge Memorial \* - indicates home term **Springraff**e, 61-59 Home team will always be higher seed. hereast of more used, team allows to top bracket will be designated home term. \*Sky View 5#2 Olympus 7#3 Olympus, 71-50 \*\*Ilmpvlew **H**1 Highland **6#4** Bigliand, 74-64 6#1 \*Bountiful 8#4 Provo Bountiful, 76-44 "Mountain View 732 5#3 Logan Montato View, 56-59 OT

6#2

Olympus, 65-50 Wilson \*Bountiful

Champlenships presented by: