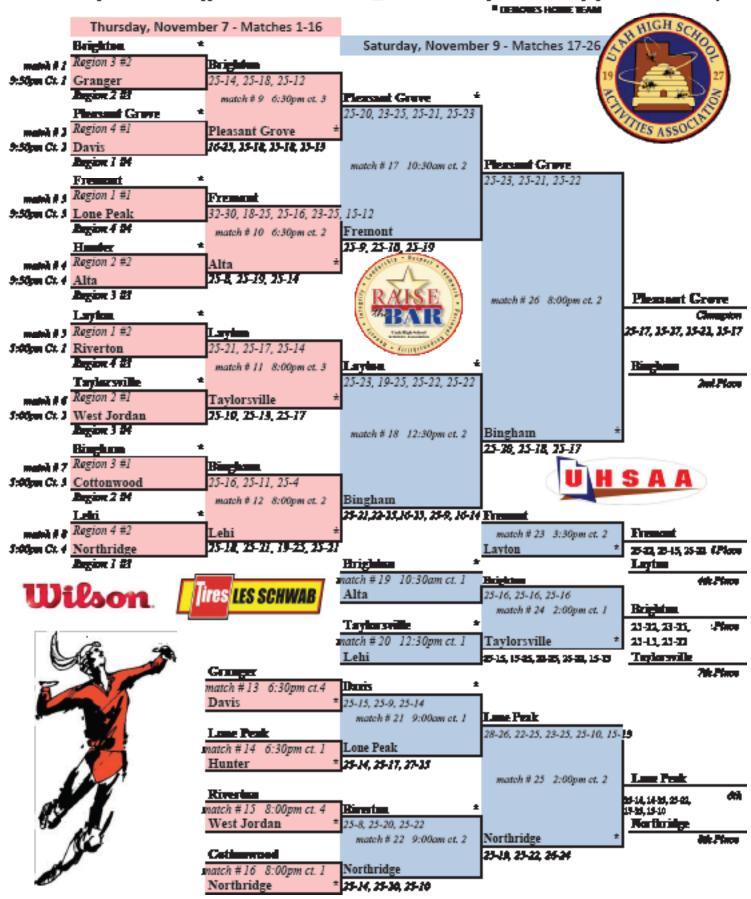

## 2014 UHSAA 5A Boys Championships

2#3

471

1#1

4#4

217

4#3

2#1

2#4

4\$2

1#3

\*Pleasant Grove

Pleasant Georg, 83-69

Layton

Championships presented by:

Pleasant Grove

Pleasant Grove, 78-66