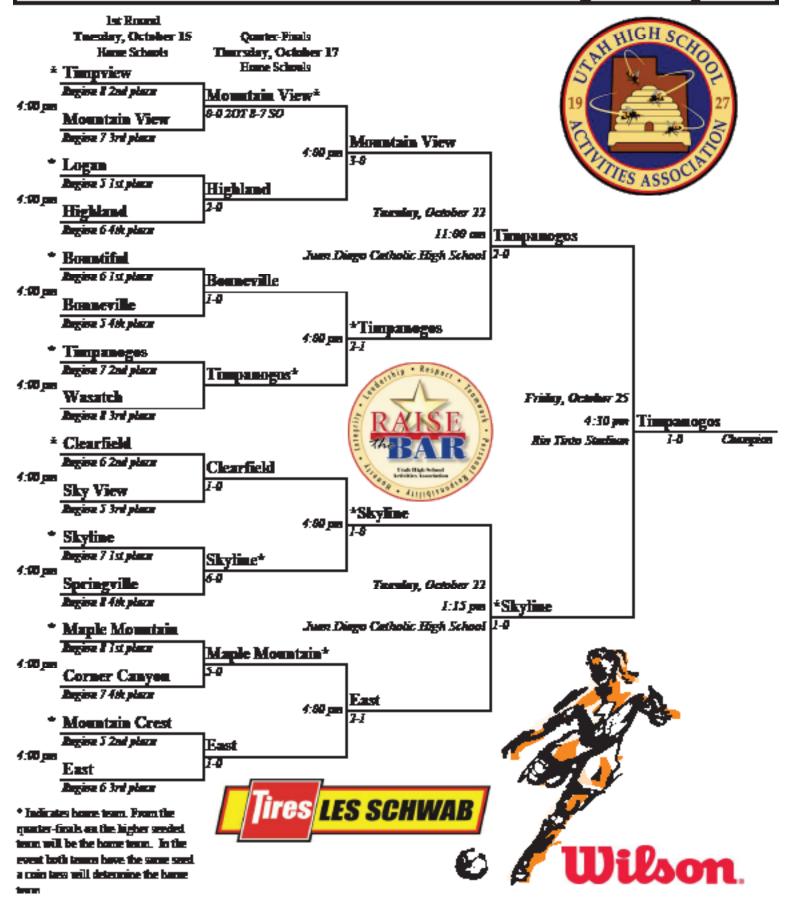

| 297 |     |
| 5   | AF          | AMERICAN F   | ORK   | 285   | F   | 285 |
| 6   | В           | BINGHAM      | 271   | F     | 271 |     |
| 7   | F           | FREMONT      | 265   | F     | 265 |     |
| 8   | N           | NORTHRIDG    | E     | 264   | F   | 264 |
| 9   | H2          | HERRIMAN     | 244   | F     | 244 |     |
|     |             | 1111111111   |       |       |     |     |
| 10  | H           | COPPER HILI  | LS    | 243   | F   | 243 |

## 2014 2A Boys' Soccer State Championships



## 2014 3A Boys' Soccer State Championships



# 2014 4A Boys' Soccer State Championships



# 2014 5A Boys' Soccer State Championships



# 2013 2A Girls' Soccer State Championships



# 2013 3A Girls' Soccer State Championships



# 2013 4A Girls' Soccer State Championships



# 2013 5A Girls' Soccer State Championships



# 2014 State 2A Softball Tournament



the torne learn an equal number of times (games 23-31).

# 2014 State 3A Softball Tournament



44

insurances (suggining with Game #17) will be the home team. A coin tows will determine home fears if both fears have the same seed (games 1-16) or have been the home team

an equal number of three (games 23-31).

# 2014 State 4A Softball Tournament



the home team an equal number of times (games 23-31).

### 2014 State 5A Softball Tournament



home learn if both teams have the same used (games 9-16) or have been the home.

fears an equal number of three (games 23-31).

#### **Swimming**

2A

Scores - Women

Women - Team Rankings - Through Event 22

- 1. North Summit High School 244
- 2. Emery High Schoo