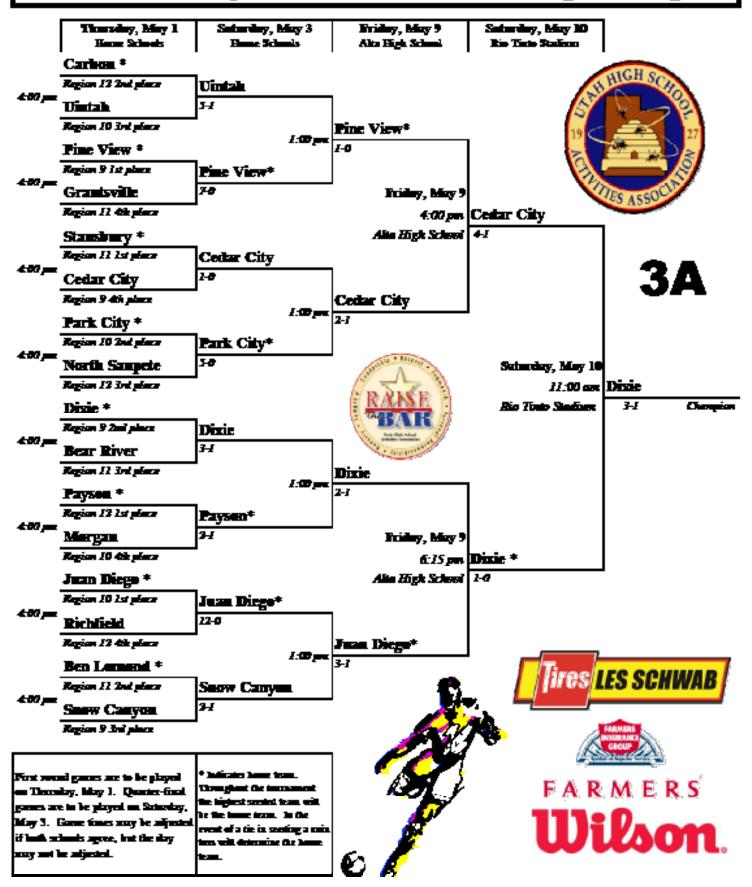

## 2014 UHSAA 3A Boys Championships

At Home Sites and Southern Utah University

#### \* - Indicates home term

Since team will always be higher seed. In event of some seed, termulation in top bracket will be designated home team.

Champlouddps presented by: