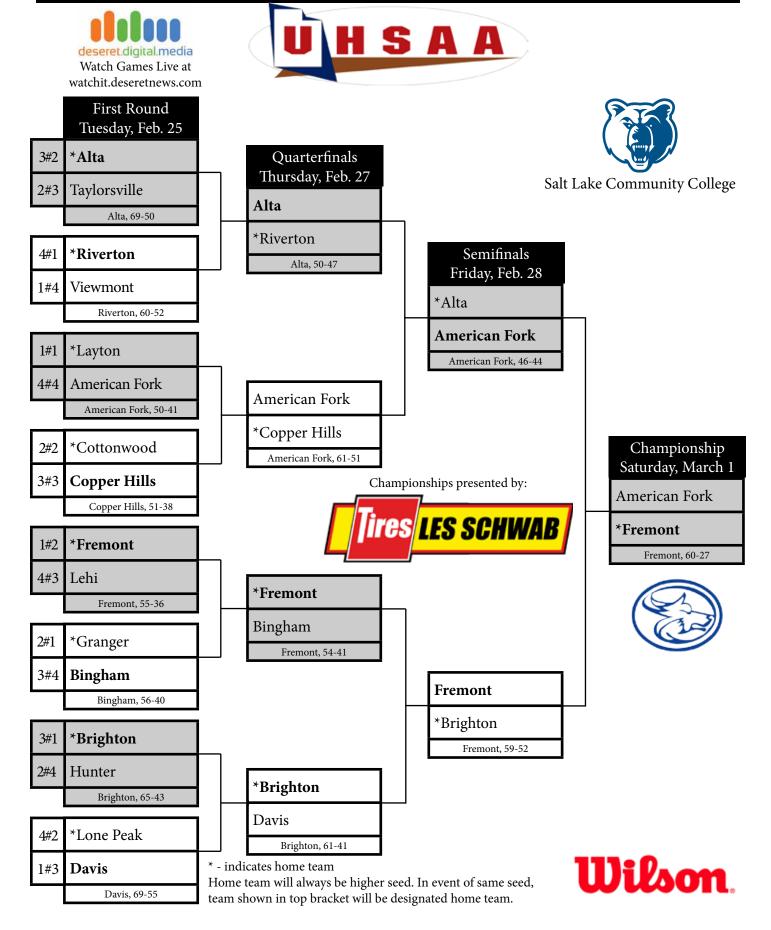

## 2014 UHSAA 3A Boys Championships

At Home Sites and Southern Utah University

#### \* - Indicates home term

Since team will always be higher seed. In event of some seed, termulation in top bracket will be designated home team.

Champlouddps presented by: