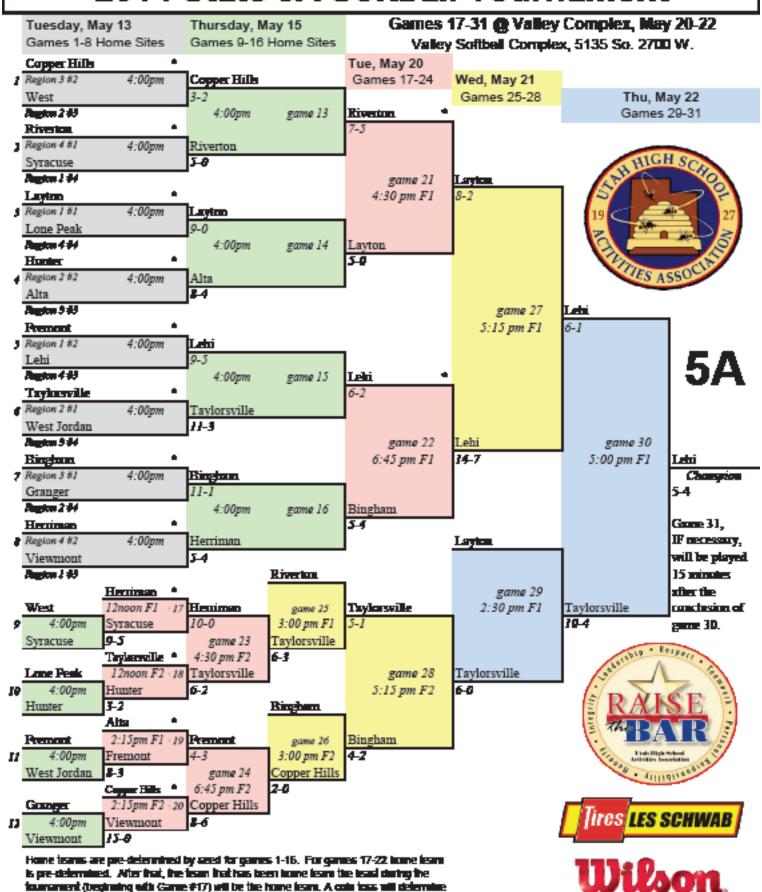

Home learns are pre-determined by seed for games 1-16. For games 17-20, 23-24 home learn is pre-determined. After that, the learn that has been home learn the teach during the four-monent (beginning with Game #17) will be the home learn. A colorious will determine home learn if both learns have been the home learn an equal number of times street games 9-16. A colorious will determine home learn will be the home learn an equal number of times street game 30 will be the home learn of game 31.

Home learns are pre-determined by seed for games 1-16. For games 17-20, 23-24 home learn is pre-determined. After itself, the learn that has been home learn the teast during the four-month (beginning with Game #17) will be the home learn. A coin least will determine home learn if both learns have been the home learn an equal number of times since game 9-16. A coin loss will determine home learn for games 21, 22, 25-29 if both learns have been the home learn an equal number of times since game 17. For game 30, the undetexted learn will be the home learn. The winner of game 30 will be the home learn of game 31.

How term as you determined by sent for grown 1-16. For grown 17-20, 23-20 beam term is you determined. After that, the term that has been term the heat during the terminent (regioning with Grown 177) will be the brown term A cain termine how termine here the sent the sent send for grown 5-16. A cain terminal determine how term for comes 21–22–22 Florit terms been then the brown terminal market of Friend into come 17–25 was 10. The market of the sent terminal market of Friend into come 17–25 was 10. The market of