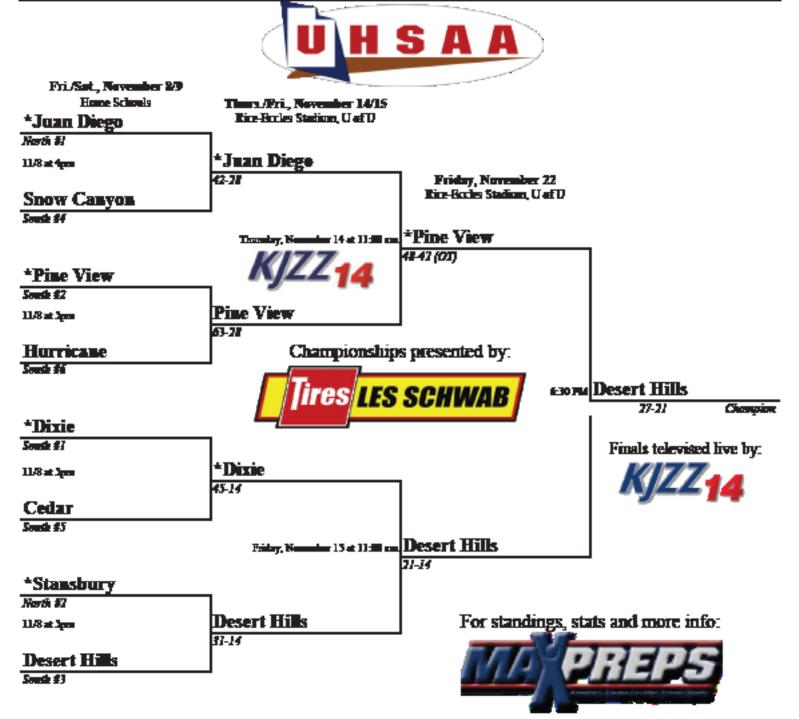

## 2013 3A State Football Championships

<sup>\*</sup> Signifies designated home team. In the quanterfinals, the highest seeded team will be the home team. In the event of a tie in seeding a coin tree, will determine the home team. Home teams wear dark jerseys.

## 2013 3AA State Football Championships

Signifies designated home team. In the quanterfinals, the highest seeded team will be the home team. In the event of a tie in seeding a coin tree will determine the home team. Home teams wear dark jerseys.