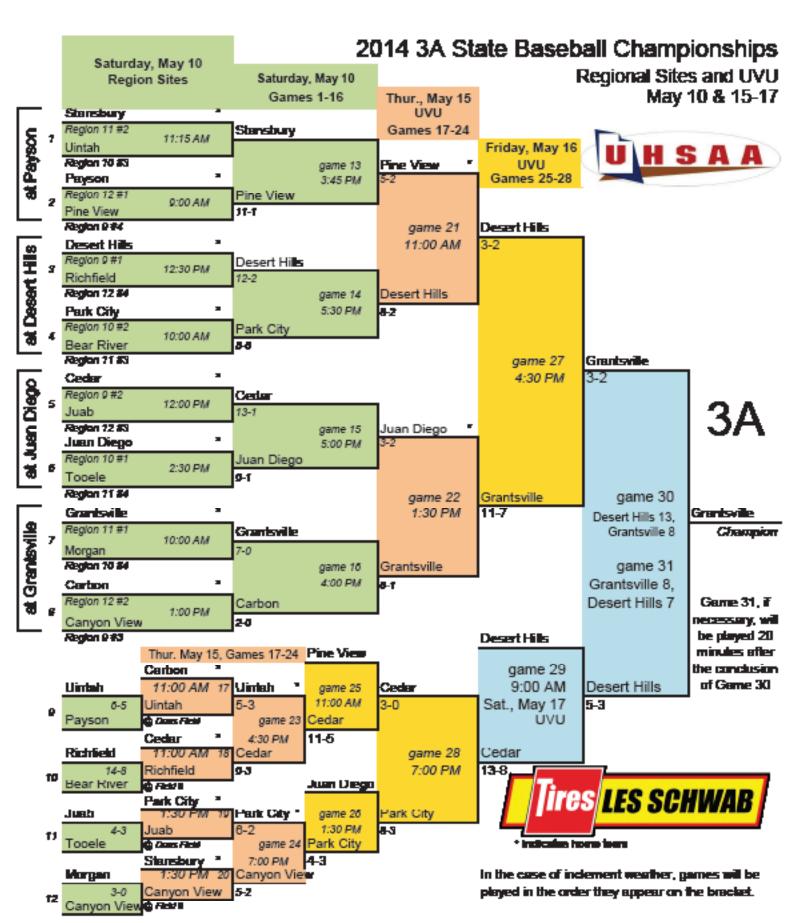

# 2013-14 Yearly Results

## 2013 1A State Baseball Championships



Designated home team for each game will be higher seeded team. In the event that both teams have some seed then a coin too will determine home team. Home teams will occupy third have dogsor.



Home learns are pre-determined by seed for games 1-16. For games 17-20, 23-24 home learn is pre-determined. After that, the learn that has been home learn the teach during the four-monent (beginning with Game #17) will be the home learn. A colorious will determine home learn if both learns have been the home learn an equal number of times street games 9-16. A colorious will determine home learn will be the home learn an equal number of times street game 30 will be the home learn of game 31.



Home learns are pre-determined by seed for games 1-16. For games 17-20, 23-24 home learn is pre-determined. After itself, the learn that has been home learn the teast during the four-month (beginning with Game #17) will be the home learn. A coin least will determine home learn if both learns have been the home learn an equal number of times since game 9-16. A coin loss will determine home learn for games 21, 22, 25-29 if both learns have been the home learn an equal number of times since game 17. For game 30, the undetexted learn will be the home learn. The winner of game 30 will be the home learn of game 31.



How term as you determined by sent for grown 1-16. For grown 17-20, 23-20 beam term is you determined. After that, the term that has been term the heat during the terminent (regi