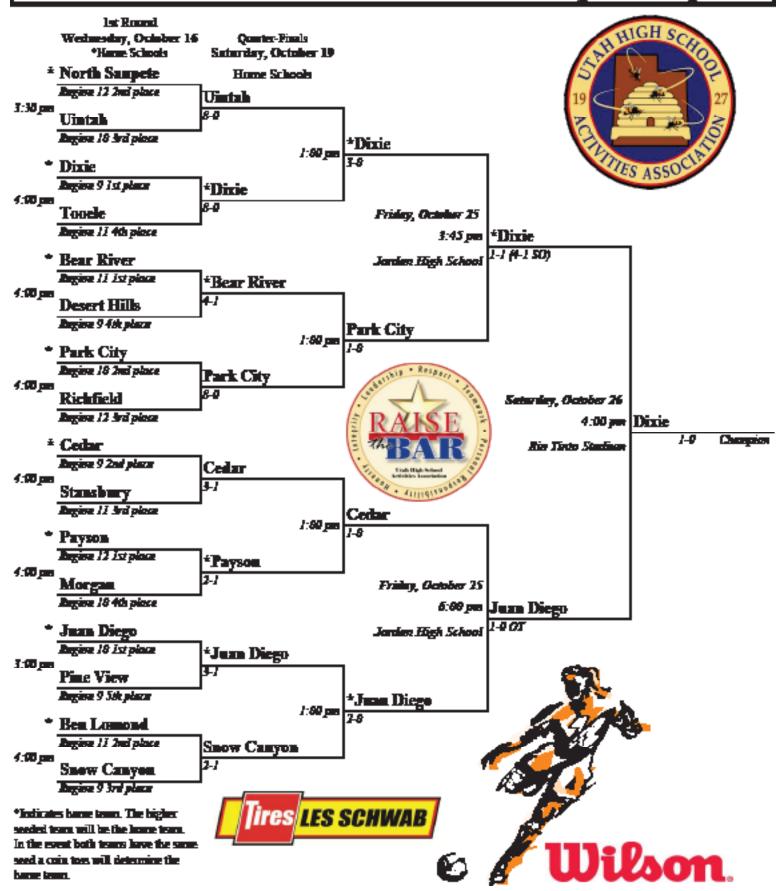

| 4   | W           | WEBER        | 297   | F     | 297 |     |
| 5   | AF          | AMERICAN F   | ORK   | 285   | F   | 285 |
| 6   | В           | BINGHAM      | 271   | F     | 271 |     |
| 7   | F           | FREMONT      | 265   | F     | 265 |     |
| 8   | N           | NORTHRIDG    | E     | 264   | F   | 264 |
| 9   | H2          | HERRIMAN     | 244   | F     | 244 |     |
|     |             | 1111111111   |       |       |     |     |
| 10  | H           | COPPER HILI  | LS    | 243   | F   | 243 |

## 2014 2A Boys' Soccer State Championships



## 2014 3A Boys' Soccer State Championships



# 2014 4A Boys' Soccer State Championships



# 2014 5A Boys' Soccer State Championships



# 2013 2A Girls' Soccer State Championships



# 2013 3A Girls' Soccer State Championships



# 2013 4A Girls' Soccer State Championships



# 2013 5A Girls' Soccer State Championships



# 2014 State 2A Softball Tournament



the torne learn an equal number of times (games 23-31).

# 2014 State 3A Softball Tournament



44

insurances (suggining with Game #17) will be the home team. A coin tows will determine home fears if both fears have the same seed (games 1-16) or have been the home team

an equal number of three (games 23-31).

# 2014 State 4A Softball Tournament



the home team an equal number of times (games 23-31).

### 2014 State 5A Softball Tournament



home learn if both teams have the same used (games 9-16) or have been the home.

fears an equal number of three (games 23-31).

#### **Swimming**

2A

Scores - Women

Women - Team Rankings - Through Event 22

- 1. Nor