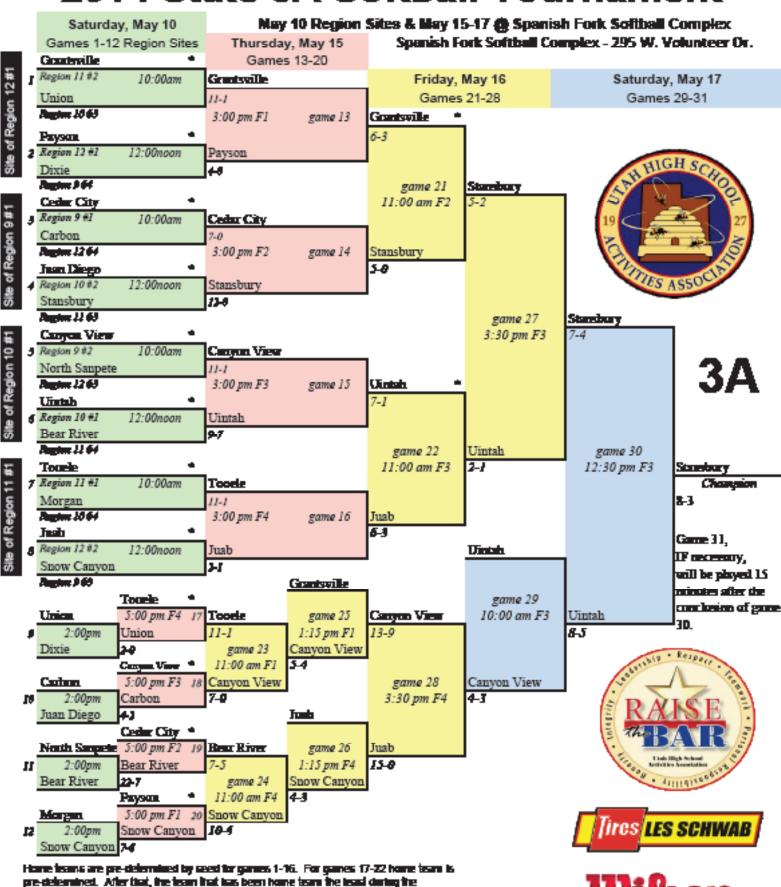

Home learns are pre-determined by seed for games 1-16. For games 17-20, 23-24 home learn is pre-determined. After that, the learn that has been home learn the teach during the four-monent (beginning with Game #17) will be the home learn. A colorious will determine home learn if both learns have been the home learn an equal number of times street games 9-16. A colorious will determine home learn will be the home learn an equal number of times street game 30 will be the home learn of game 31.

Home learns are pre-determined by seed for games 1-16. For games 17-20, 23-24 home learn is pre-determined. After itself, the learn that has been home learn the teast during the four-month (beginning with Game #17) will be the home learn. A coin least will determine home learn if both learns have been the home learn an equal number of times since game 9-16. A coin loss will determine home learn for games 21, 22, 25-29 if both learns have been the home learn an equal number of times since game 17. For game 30, the undetexted learn will be the home learn. The winner of game 30 will be the home learn of game 31.

How term as you determined by sent for grown 1-16. For grown 17-20, 23-20 beam term is you determined. After that, the term that has been term the heat during the terminent (regioning with Grown 177) will be the brown term A cain termine how termine here the sent the sent send for grown 5-16. A cain terminal determine how term for comes 21–22–22 Florit terms been then the brown terminal market of Friend into come 17–25 was 10. The market of the sent terminal market of Friend into come 17–25 was 10. The market of