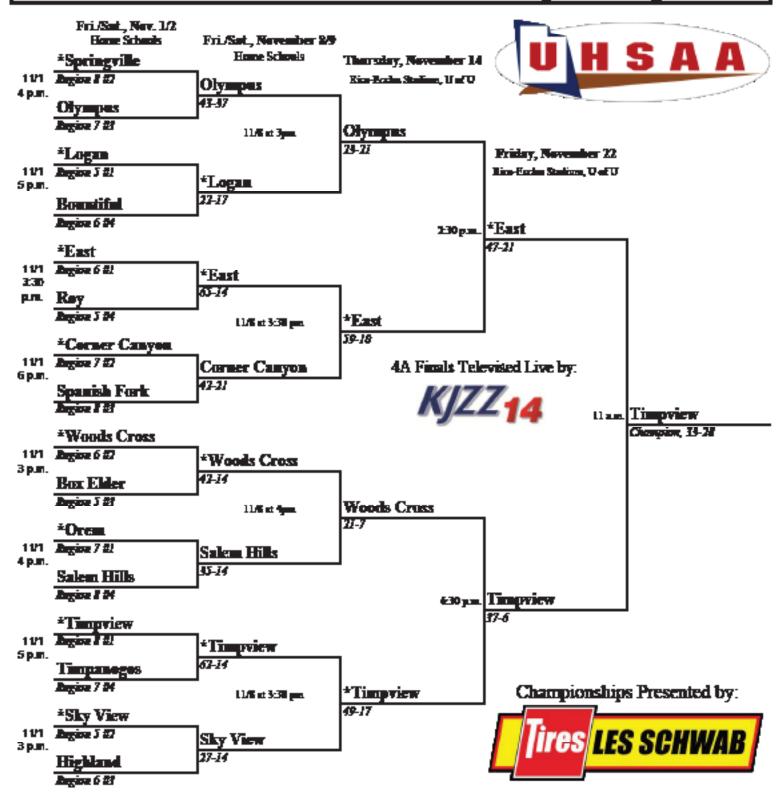

## 2014 UHSAA 4A Boys Championships

Orem, 48-37

\*Roy

Springville

Olympus

Highland

Mountata View

Bountfol 61-46

**Spainter, 48-4**5

JON M. HUNTSMAN

Championship

Saturday, March 8

Bountiful, 44-43

\*Orem

that ticket as their fere on UTA for the full day of the game. Semifinals Friday, March 7 \*Orem Springville Orem, 61-46 Semis and Pinals televised Ivo Bountiful

Olympiu \*Bountiful Bountiful, 63-54

5#4 Box Fkler Owen, 75-56 5#1 \*Roy 7#4 Skyline Roy, 62-60 **H**2 "Springville 6#3 Judge Memorial \* - indicates home term **Springraff**e, 61-59 Home team will always be higher seed. hereast of more used, team allows to top bracket will be designated home term. \*Sky View 5#2 Olympus 7#3 Olympus, 71-50 \*\*Ilmpvlew **H**1 Highland **6#4** Bigliand, 74-64 6#1 \*Bountiful 8#4 Provo Bountiful, 76-44 "Mountain View 732 5#3 Logan Montato View, 56-59 OT

6#2

Olympus, 65-50 Wilson \*Bountiful

Champlenships presented by: