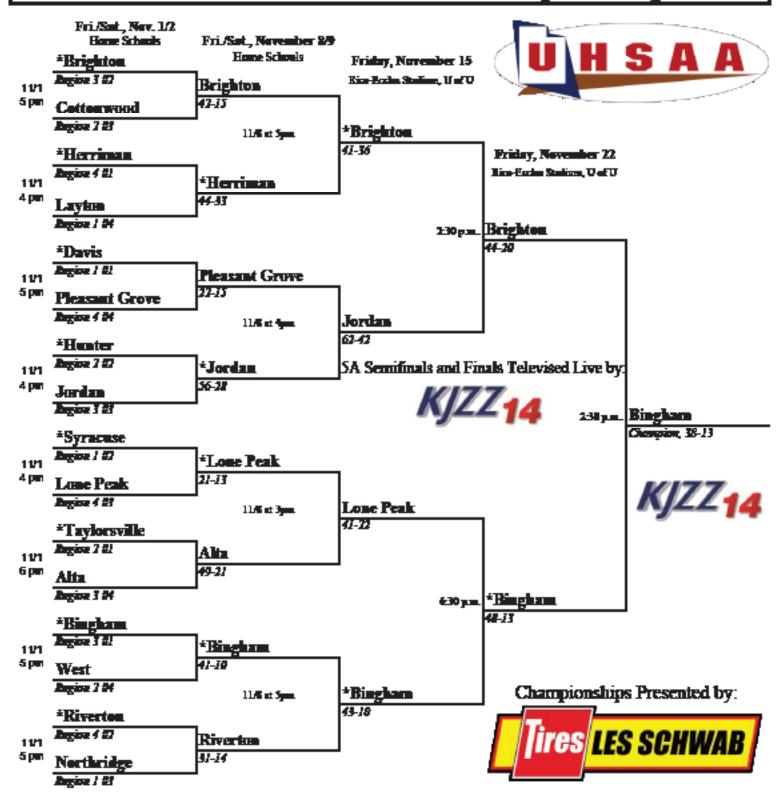

## 2014 UHSAA 5A Boys Championships

2#3

471

1#1

4#4

217

4#3

2#1

2#4

4\$2

1#3

\*Pleasant Grove

Pleasant Georg, 83-69

Layton

Championships presented by:

Pleasant Grove

Pleasant Grove, 78-66