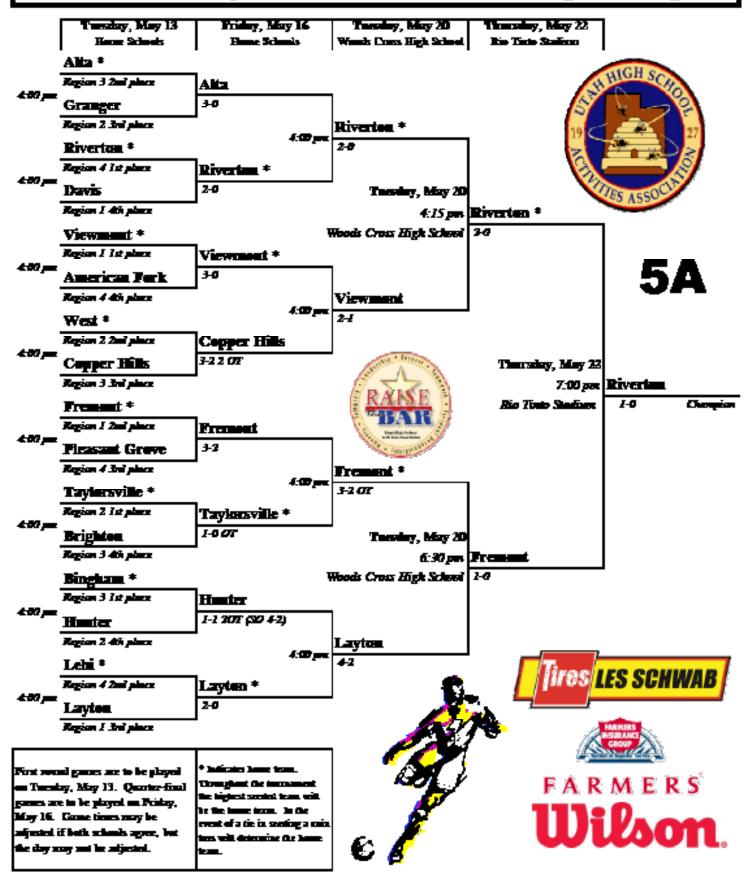

## 2014 UHSAA 5A Boys Championships

2#3

471

1#1

4#4

217

4#3

2#1

2#4

4\$2

1#3

\*Pleasant Grove

Pleasant Georg, 83-69

Layton

Championships presented by:

Pleasant Grove

Pleasant Grove, 78-66