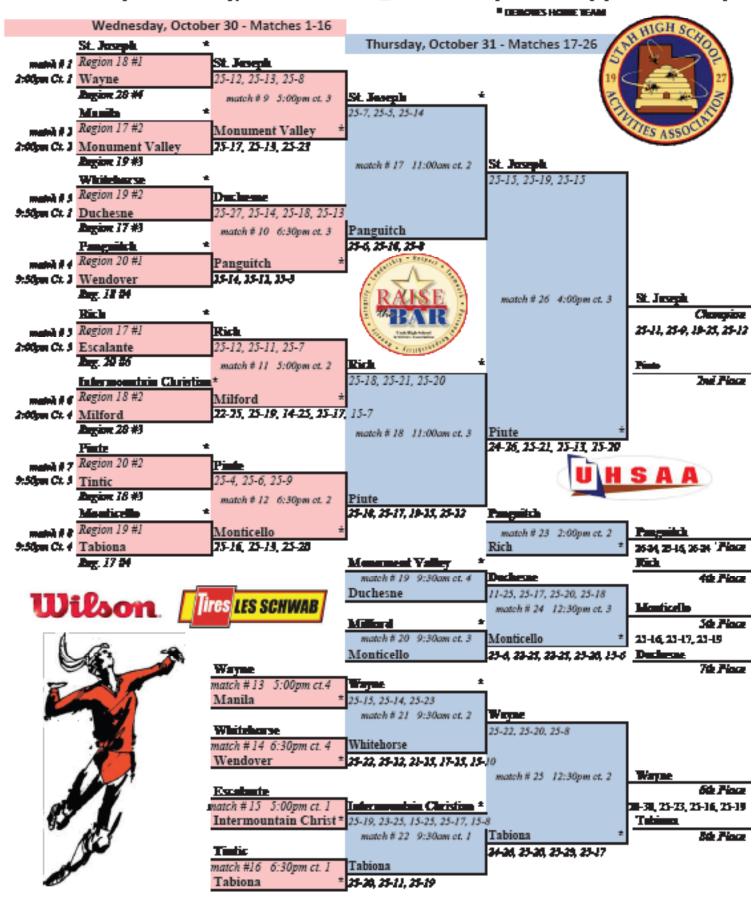

## 2013 1A State Baseball Championships

Designated home team for each game will be higher seeded team. In the event that both teams have some seed then a coin too will determine home team. Home teams will occupy third have dogsor.

Home learns are pre-determined by seed for games 1-16. For games 17-20, 23-24 home learn is pre-determined. After that, the learn that has been home learn the teach during the four-monent (beginning with Game #17) will be the home learn. A colorious will determine home learn if both learns have been the home learn an equal number of times street games 9-16. A colorious will determine home learn will be the home learn an equal number of times street game 30 will be the home learn of game 31.

Home learns are pre-determined by seed for games 1-16. For games 17-20, 23-24 home learn is pre-determined. After itself, the learn that has been home learn the teast during the four-month (beginning with Game #17) will be the home learn. A coin least will determine home learn if both learns have been the home learn an equal number of times since game 9-16. A coin loss will determine home learn for games 21, 22, 25-29 if both learns have been the home learn an equal number of times since game 17. For game 30, the undetexted learn will be the home learn. The winner of game 30 will be the home learn of game 31.