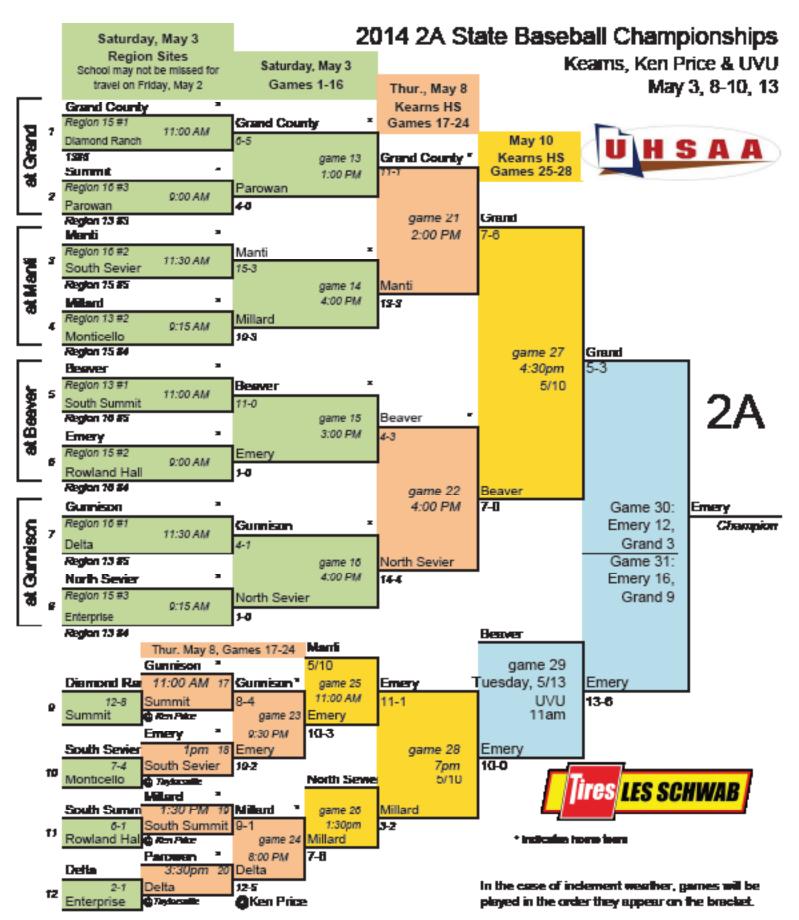

## 2014 UHSAA 2A Boys Championships

Orem HS and Sevier Valley Center

Clumplurables presented by: