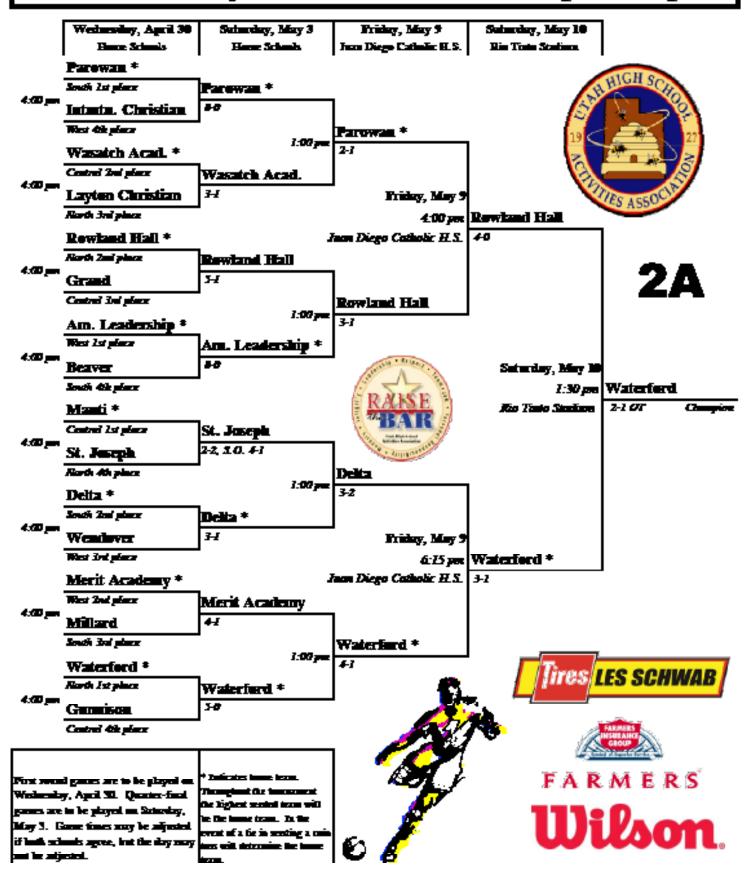

## 2014 UHSAA 2A Boys Championships

Orem HS and Sevier Valley Center

Clumplurables presented by:

#### \* - Indicates home term

Since team will always be higher seed. In event of some seed, termulation in top bracket will be designated home team.

Champlouddps presented by: