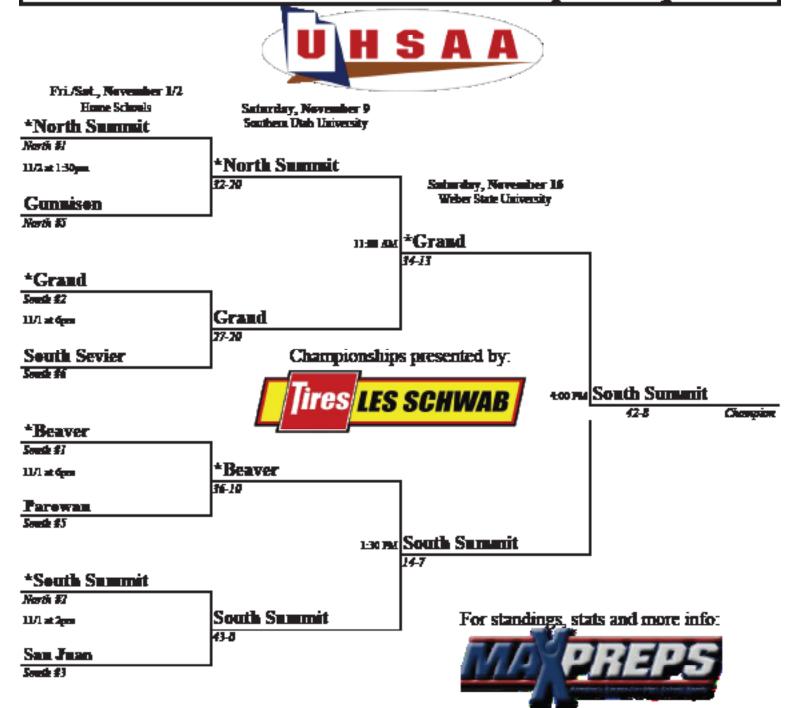

--|
| 1 <sup>st</sup> | Bountiful      |  |  |  |
| 2 <sup>nd</sup> | Maple Mountain |  |  |  |
| 311             | Clearfield     |  |  |  |
| 4 <sup>th</sup> | Sky View       |  |  |  |
| 5 <sup>th</sup> | Murray         |  |  |  |

|                 | 5A OVERALL     |
|-----------------|----------------|
| 1 <sup>st</sup> | Copper Hills   |
| 2 <sup>nd</sup> | Bingham        |
| 311             | Hillcrest      |
| 4 <sup>th</sup> | Pleasant Grove |
| 5 <sup>th</sup> | Brighton       |

## 2013 1A State Football Championships



<sup>\*</sup> Signifies designated home team. In the quanterfinals, the highest seeded team will be the home team. In the event of a tie in seeding a coin tree will determine the home team. Home teams wear dark jerseys.

## 2013 2A State Football Championships



<sup>\*</sup> Signifies designated home team. In the quanterfinals, the highest seeded team will be the home team. In the event of a tie in weeding a coin tree will determine the home team. Home teams wear dark jerseys.

## 2013 3A State Football Championships



<sup>\*</sup> Signifies designated home team. In the quanterfinals, the highest seeded team will be the home team. In the event of a tie in seeding a coin tree, will determine the home team. Home teams wear dark jerseys.

## 2013 3AA State Football Championships



Signifies designated home team. In the quanterfinals, the highest seeded team will be the home team. In the event of a tie in seeding a coin tree will determine the home team. Home teams wear dark jerseys.

## 2013 4A State Football Championships



<sup>\*</sup> Sign