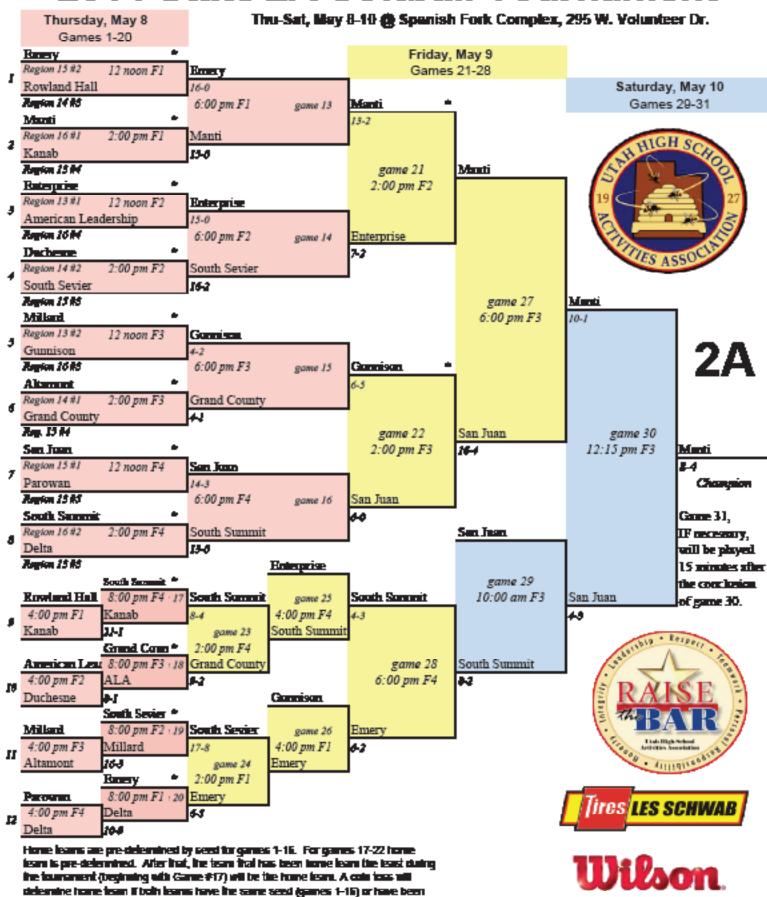

## 2013 1A State Baseball Championships

Designated home team for each game will be higher seeded team. In the event that both teams have some seed then a coin too will determine home team. Home teams will occupy third have dogsor.

Home learns are pre-determined by seed for games 1-16. For games 17-20, 23-24 home learn is pre-determined. After that, the learn that has been home learn the teach during the four-monent (beginning with Game #17) will be the home learn. A colorious will determine home learn if both learns have been the home learn an equal number of times street games 9-16. A colorious will determine home learn will be the home learn an equal number of times street game 30 will be the home learn of game 31.

Home learns are pre-determined by seed for games 1-16. For games 17-20, 23-24 home learn is pre-determined. After itself, the learn that has been home learn the teast during the four-month (beginning with Game #17) will be the home learn. A coin least will determine home learn if both learns have been the home learn an equal number of times since game 9-16. A coin loss will determine home learn for games 21, 22, 25-29 if both learns have been the home learn an equal number of times since game 17. For game 30, the undetexted learn will be the home learn. The winner of game 30 will be the home learn of game 31.

How term as you determined by sent for grown 1-16. For grown 17-20, 23-20 beam term is you determined. After that, the term that has been term the heat during the terminent (regioning with Grown 177) will be the brown term A cain termine how termine here the sent the sent send for grown 5-16. A cain terminal determine how term for comes 21–22–22 Florit terms been then the brown terminal market of Friend into come 17–25 was 10. The market of the sent terminal market of Friend into come 17–25 was 10. The market of