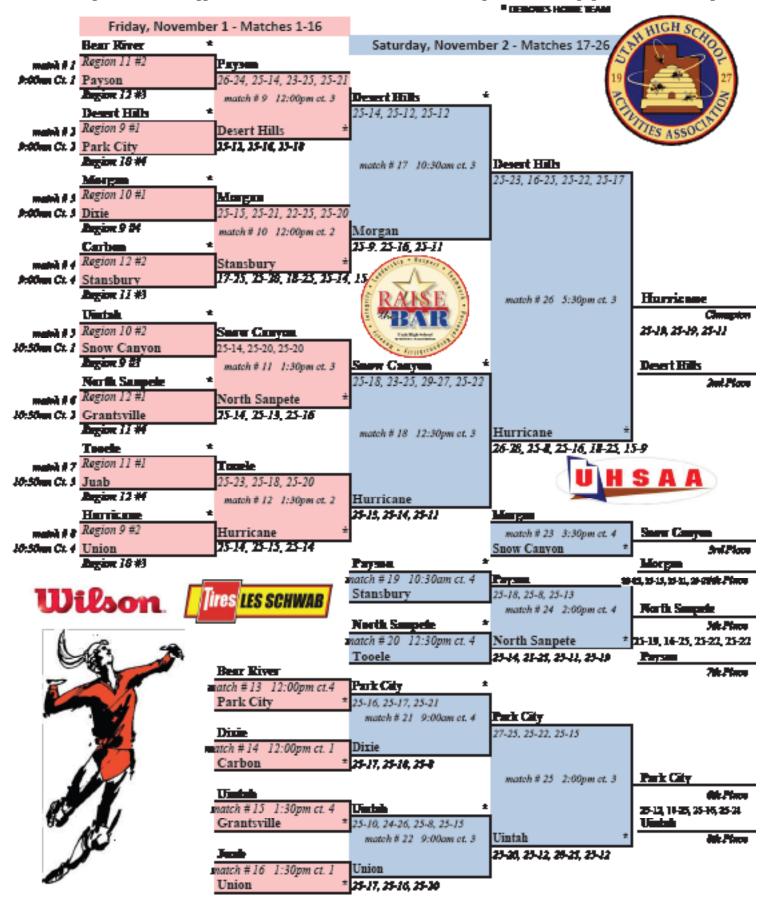

## 2013 1A State Baseball Championships

Designated home team for each game will be higher seeded team. In the event that both teams have some seed then a coin too will determine home team. Home teams will occupy third have dogsor.

Home learns are pre-determined by seed for games 1-16. For games 17-20, 23-24 home learn is pre-determined. After that, the learn that has been home learn the teach during the four-monent (beginning with Game #17) will be the home learn. A colorious will determine home learn if both learns have been the home learn an equal number of times street games 9-16. A colorious will determine home learn will be the home learn an equal number of times street game 30 will be the home learn of game 31.

Home learns are pre-determined by seed for games 1-16. For games 17-20, 23-24 home learn is pre-determined. After itself, the learn that has been home learn the teast during the four-month (beginning with Game #17) will be the home learn. A coin least will determine home learn if both learns have been the home learn an equal number of times since game 9-16. A coin loss will determine home learn for games 21, 22, 25-29 if both learns have been the home learn an equal number of times since game 17. For game 30, the undetexted learn will be the home learn. The winner of game 30 will be the home learn of game 31.