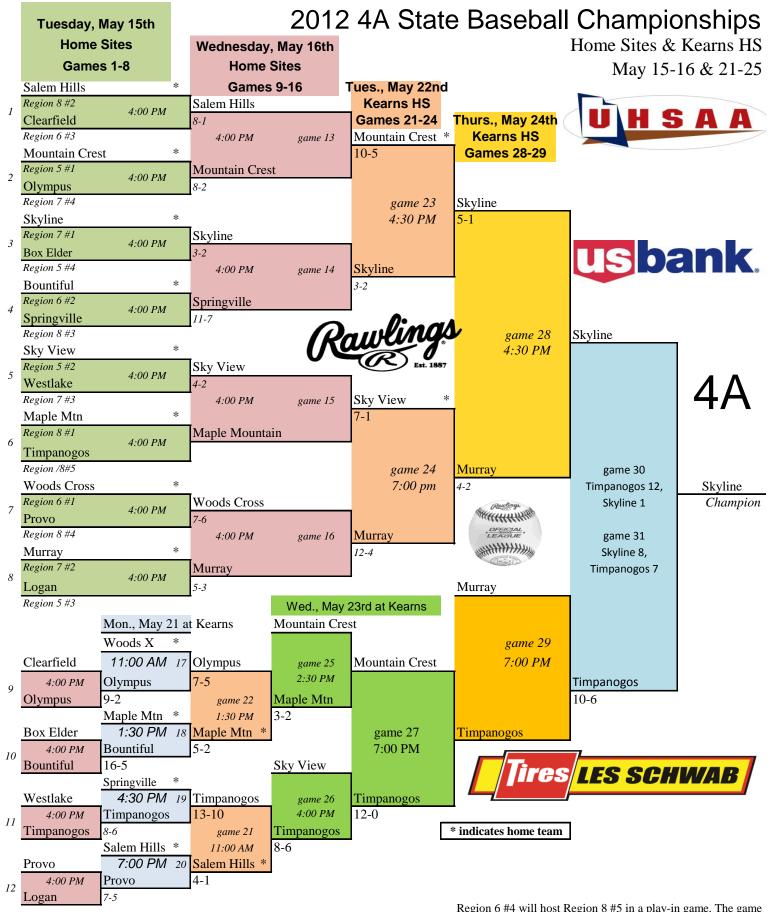

Home teams are pre-determined by seed for games 1-16. For games 17-22 home team is pre-determined. After that, the team that has been home team the least during the tournament (beginning with Game #17) will be the home team. A coin toss will determine home team if both teams have the same seed for games 9-16. A coin toss will determine home team for games 23+ if both teams have been the home team an equal number of times since game 17.

Region 6 #4 will host Region 8 #5 in a play-in game. The game must be completed by Saturday, May 12th.

~In the case of inclement weather, games will be played in the order they appear on the bracket.