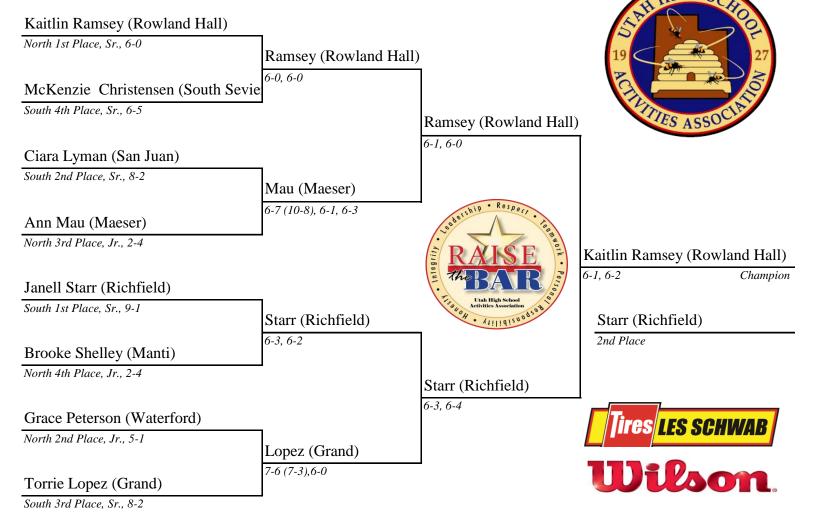

# 2nd SINGLES

September 29, 2012 @ Liberty Park Tennis Courts (900 South 700 East, SLC)