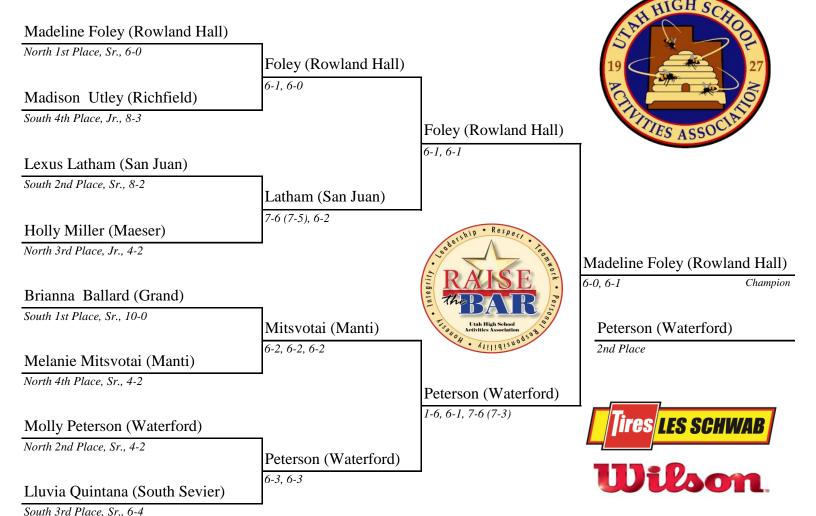

# 1st SINGLES

September 29, 2012 @ Liberty Park Tennis Courts (900 South 700 East, SLC)