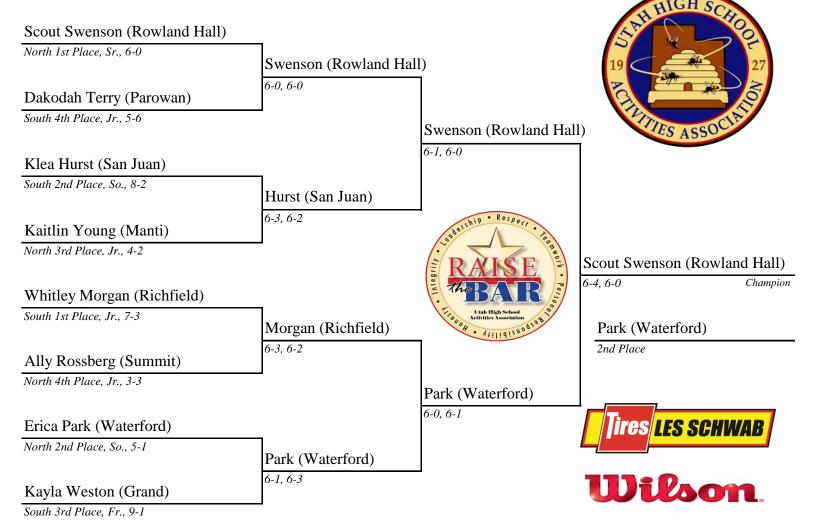

# **3rd SINGLES**

September 29, 2012 @ Liberty Park Tennis Courts (900 South 700 East, SLC)