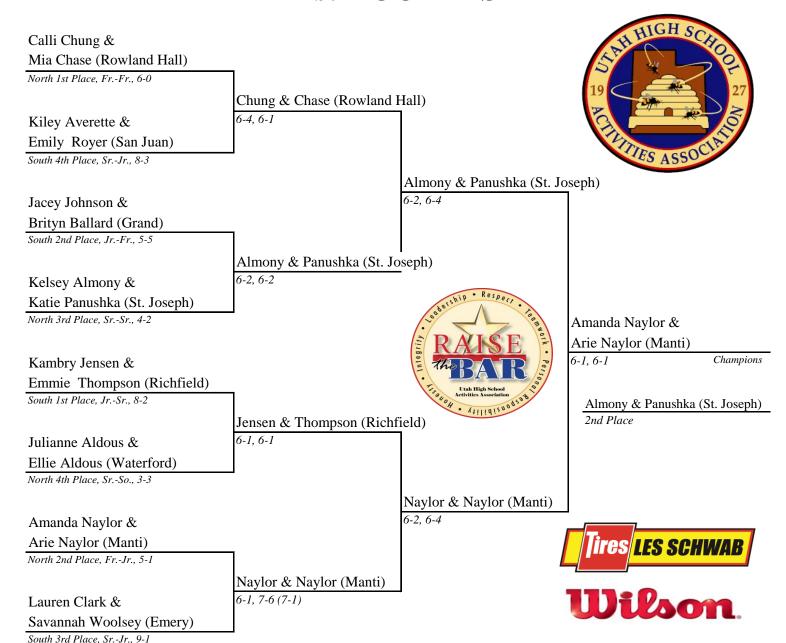

#### 2nd DOUBLES

Hollis Mills & Angela Foley (Rowland Hall)

North 1st Place, Jr.-Fr., 6-0

Mills & Foley (Rowland Hall)

6-1, 6-2

6-3, 6-2

Amanda Burnside &

Nicole McCandless (Emery)

South 4th Place, Sr.-Sr., 6-5

Mills & Foley (Rowland Hall)

6-3, 6-4

Breena Magleby &

Courtney Cowles (Richfield)

South 2nd Place, Sr.-Jr., 8-2

Benson & Smith (Manti)

Emma Benson &

Tessa Smith (Manti)

North 3rd Place, So.-Jr., 4-2

Hollis Mills & Angela Foley (Rowland Hall)

Brenna Bleggi &

Brittney Macdonald (San Juan)

South 1st Place, Sr.-Jr., 10-0

Bleggi & Macdonald (San Juan)

6-2. 6-1

Emmi Chou & Samantha Wapner (Waterford)

North 4th Place, So.-So., 2-4

Bleggi & Macdonald (San Juan)

5-7,7-6 (7-5), 7-6 (7-4)

2nd Place

5-7, 7-6 (7-5), 7-6 (7-4)

Bleggi & Macdonald (San Juan)

Tires LES SCHWAB

Champions

7-5, 6-2

Audra Thurston &

Ali Koehler (St. Joseph)

North 2nd Place, Jr.-So., 5-1

Thurston & Koehler (St. Joseph)

6-0, 6-0 Madison Stocks &

Robin Willscheidt (Grand)

South 3rd Place, Jr.-So., 6-3